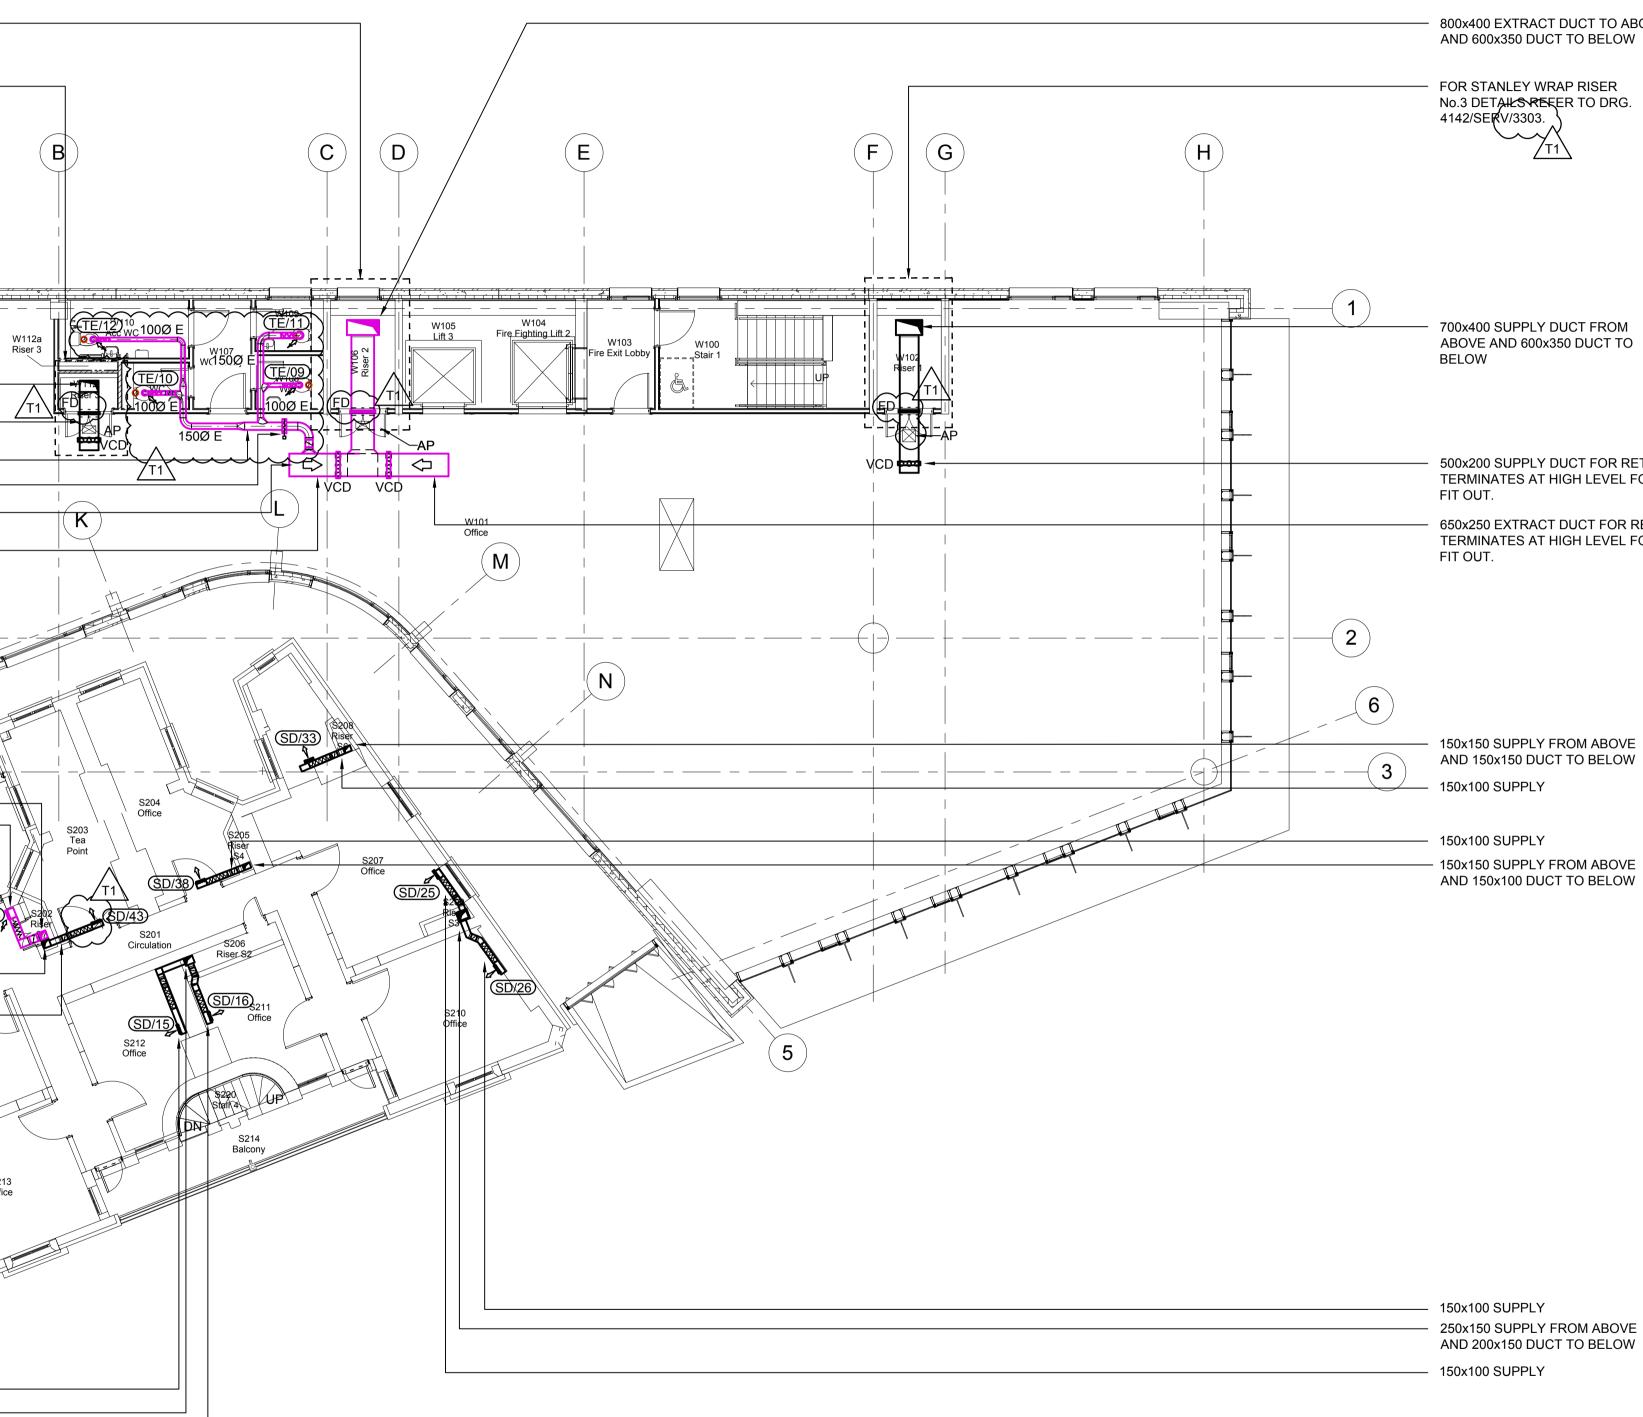

## 800x400 EXTRACT DUCT TO ABOVE AND 600x350 DUCT TO BELOW

500x200 SUPPLY DUCT FOR RETAIL UNIT. DUCT TERMINATES AT HIGH LEVEL FOR FUTURE TENANT FIT OUT.

650x250 EXTRACT DUCT FOR RETAIL UNIT. DUCT TERMINATES AT HIGH LEVEL FOR FUTURE TENANT FIT OUT.

150x150 SUPPLY FROM ABOVE AND 150x150 DUCT TO BELOW 150x100 SUPPLY

- 150x100 SUPPLY

150x150 SUPPLY FROM ABOVE
AND 150x100 DUCT TO BELOW

150x100 SUPPLY - 250x150 SUPPLY FROM ABOVE AND 200x150 DUCT TO BELOW - 150x100 SUPPLY