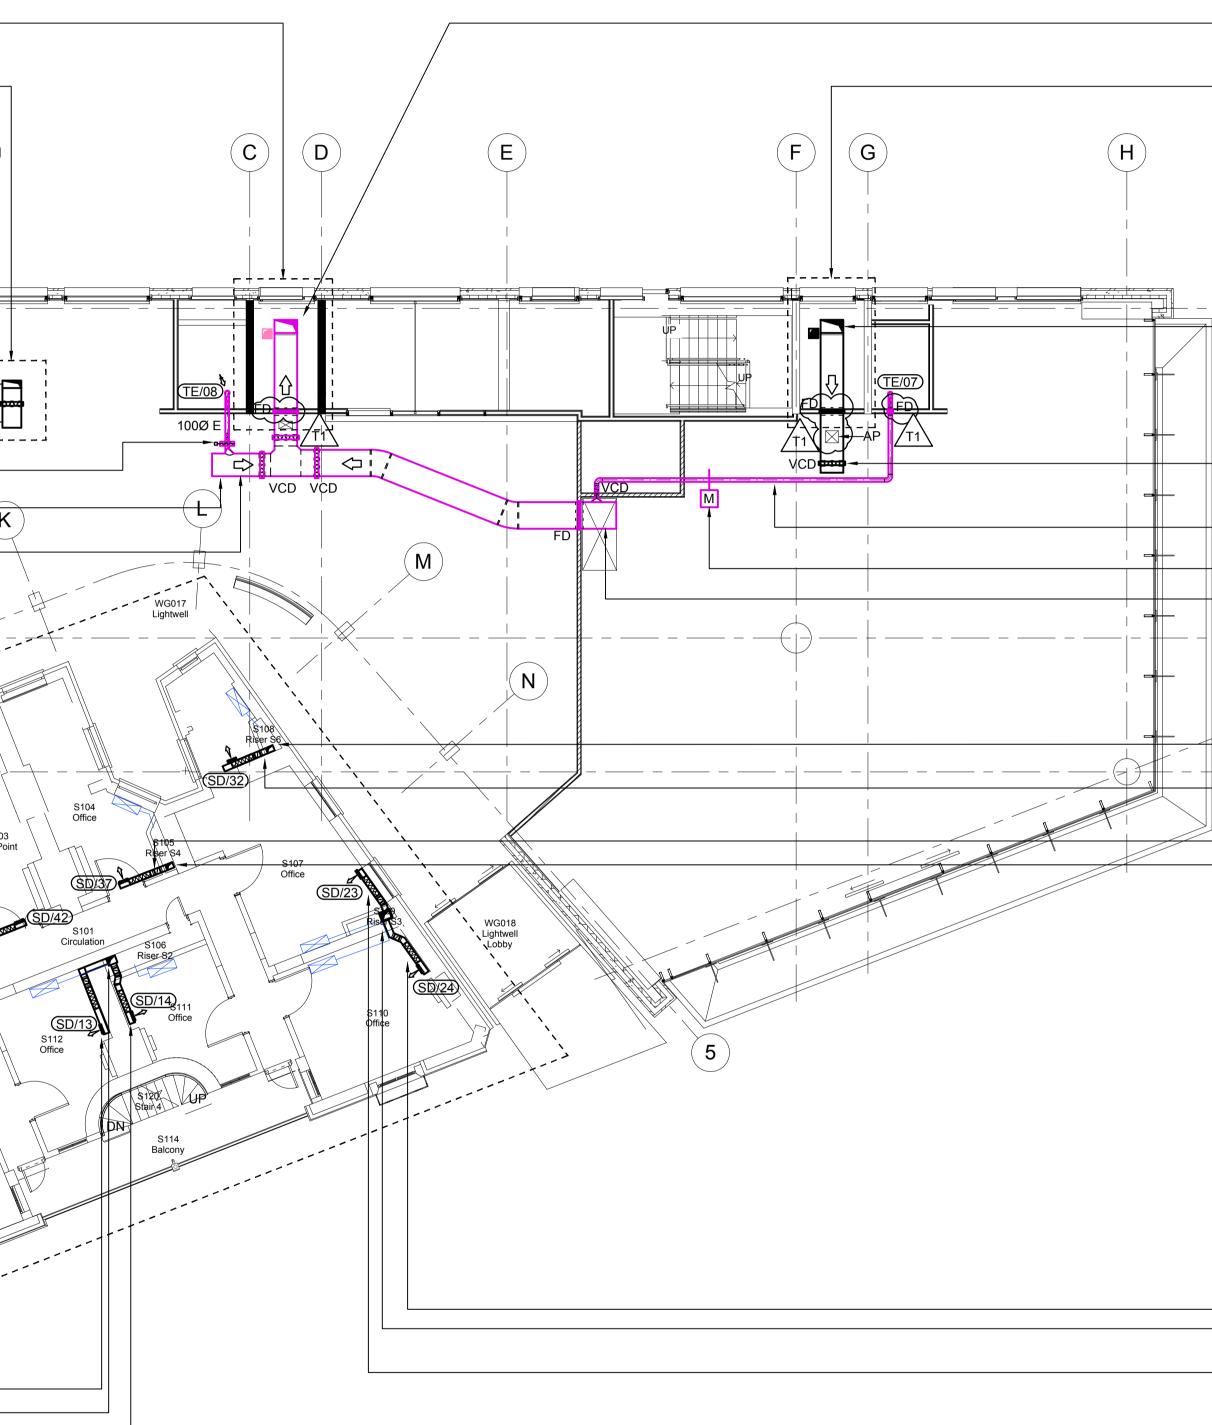

| PROBLEMENT VIEW RESERVENCE<br>VIEWER LEVEN ADDRESS<br>VIEWER LEVEN ADDRESS<br>SOURCE VIEWER ADDRESS<br>DUCT INSURATION IN FORM<br>AUTOMATION IN FORM<br>AUTOMATION<br>AUTOMATION<br>AUTOMATION<br>AUTOMATION<br>AUTOMATION<br>AUTOMATION<br>AUTOMATION<br>AUTOMATION<br>AUTOMATION<br>AUTOMATION<br>AUTOMATION<br>AUTOMATION<br>AUTOMATION<br>AUTOMATION<br>AUTOMATION<br>AUTOMATION<br>AUTOMATION<br>AUTOMATION<br>AUTOMATION<br>AUTOMATION<br>AUTOMATION<br>AUTOMATION<br>AUTOMATION<br>AUTOMATION<br>AUTOMATION<br>AUTOMATION<br>AUTOMATION<br>AUTOMATION<br>AUTOMATION<br>AUTOMATION<br>AUTOMATION<br>AUTOMATION<br>AUTOMATION<br>AUTOMATION<br>AUTOMATION<br>AUTOMATION<br>AUTOMATION<br>AUTOMATION<br>AUTOMATION<br>AUTOMATION<br>AUTOMATION<br>AUTOMATION<br>AUTOMATION<br>AUTOMATION<br>AUTOMATION<br>AUTOMATION<br>AUTOMATION<br>AUTOMATION<br>AUTOMATION<br>AUTOMATION<br>AUTOMATION<br>AUTOMATION<br>AUTOMATION<br>AUTOMATION<br>AUTOMATION<br>AUTOMATION<br>AUTOMATION<br>AUTOMATION<br>AUTOMATION<br>AUTOMATION<br>AUTOMATION<br>AUTOMATION<br>AUTOMATION<br>AUTOMATION<br>AUTOMATION<br>AUTOMATION<br>AUTOMATION<br>AUTOMATION<br>AUTOMATION<br>AUTOMATION<br>AUTOMATION<br>AUTOMATION<br>AUTOMATION<br>AUTOMATION<br>AUTOMATION<br>AUTOMATION<br>AUTOMATION<br>AUTOMATION<br>AUTOMATION<br>AUTOMATION<br>AUTOMATION<br>AUTOMATION<br>AUTOMATION<br>AUTOMATION<br>AUTOMATION<br>AUTOMATION<br>AUTOMATION<br>AUTOMATION<br>AUTOMATION<br>AUTOMATION<br>AUTOMATION<br>AUTOMATION<br>AUTOMATION<br>AUTOMATION<br>AUTOMATION<br>AUTOMATION<br>AUTOMATION<br>AUTOMATION<br>AUTOMATION<br>AUTOMATION<br>AUTOMATION<br>AUTOMATION<br>AUTOMATION<br>AUTOMATION<br>AUTOMATION<br>AUTOMATION<br>AUTOMATION<br>AUTOMATION<br>AUTOMATION<br>AUTOMATION<br>AUTOMATION<br>AUTOMATION<br>AUTOMATION<br>AUTOMATION<br>AUTOMATION<br>AUTOMATION<br>AUTOMATION<br>AUTOMATION<br>AUTOMATION<br>AUTOMATION<br>AUTOMATION<br>AUTOMATION<br>AUTOMATION<br>AUTOMATION<br>AUTOMATION<br>AUTOMATION<br>AUTOMATION<br>AUTOMATION<br>AUTOMATION<br>AUTOMATION<br>AUTOMATION<br>AUTOMATION<br>AUTOMATION<br>AUTOMATION<br>AUTOMATION<br>AUTOMATION<br>AUTOMATION<br>AUTOMATION<br>AUTOMATION<br>AUTOMATION<br>AUTOMA | No.8 DETAILS REFER TO DRG.                                                                                                                                                                                                                                                                                                                                                                                                                                                                                                                                                                                                                                                                                                                                                                                                                                                                                                                                                                                                                                                                                                                                                                                                                                                                                                                                                                                                                                                                                                                                                                                                                                                                                                                                                                                                                                                                                                                                                                                                                                                                                                                                                                                                                                                                                                                                                                   | FOR STANLEY WRAP RISER                                                                            |   |                                        |                   |        |
|----------------------------------------------------------------------------------------------------------------------------------------------------------------------------------------------------------------------------------------------------------------------------------------------------------------------------------------------------------------------------------------------------------------------------------------------------------------------------------------------------------------------------------------------------------------------------------------------------------------------------------------------------------------------------------------------------------------------------------------------------------------------------------------------------------------------------------------------------------------------------------------------------------------------------------------------------------------------------------------------------------------------------------------------------------------------------------------------------------------------------------------------------------------------------------------------------------------------------------------------------------------------------------------------------------------------------------------------------------------------------------------------------------------------------------------------------------------------------------------------------------------------------------------------------------------------------------------------------------------------------------------------------------------------------------------------------------------------------------------------------------------------------------------------------------------------------------------------------------------------------------------------------------------------------------------------------------------------------------------------------------------------------------------------------------------------------------------------------------------------------------------------------------------------------------------------------------------------------------------------------------------------------------------------------------------------------------------------------------------------------------------------------------------------------------------------------------|----------------------------------------------------------------------------------------------------------------------------------------------------------------------------------------------------------------------------------------------------------------------------------------------------------------------------------------------------------------------------------------------------------------------------------------------------------------------------------------------------------------------------------------------------------------------------------------------------------------------------------------------------------------------------------------------------------------------------------------------------------------------------------------------------------------------------------------------------------------------------------------------------------------------------------------------------------------------------------------------------------------------------------------------------------------------------------------------------------------------------------------------------------------------------------------------------------------------------------------------------------------------------------------------------------------------------------------------------------------------------------------------------------------------------------------------------------------------------------------------------------------------------------------------------------------------------------------------------------------------------------------------------------------------------------------------------------------------------------------------------------------------------------------------------------------------------------------------------------------------------------------------------------------------------------------------------------------------------------------------------------------------------------------------------------------------------------------------------------------------------------------------------------------------------------------------------------------------------------------------------------------------------------------------------------------------------------------------------------------------------------------------|---------------------------------------------------------------------------------------------------|---|----------------------------------------|-------------------|--------|
| SOUGO SUPPLY FROM ABOVE<br>DUCT TERNINATION HIL FOR<br>FUTURE TO HOUSE<br>TO HOUSE<br>TO HOUSE<br>FUTURE TO HOUSE<br>TO HOUSE<br>FUTURE TO HOUSE<br>TO HOUSE<br>FOR STANLEY BULLON<br>TO HOUSE TO HOUSE TO BULLON<br>TO HOUS                                                                                                                             |                                                                                                                                                                                                                                                                                                                                                                                                                                                                                                                                                                                                                                                                                                                                                                                                                                                                                                                                                                                                                                                                                                                                                                                                                                                                                                                                                                                                                                                                                                                                                                                                                                                                                                                                                                                                                                                                                                                                                                                                                                                                                                                                                                                                                                                                                                                                                                                              | No.3 DETAILS REFER TO DRG.                                                                        |   | A                                      |                   | (      |
| DUCT TERMINATION IN LEOR<br>FUTURE TERMINATION IN LEOR<br>DUCT TERMINATION IN LEOR<br>FUTURE TERMINATION IN LEOR<br>FUTURE TERMINATION IN LEOR<br>CONCESSION EXTRACT DUCT<br>CONCESSION EXTRACT TO ABOVE<br>AND 4002020 DUCT FROM BELOW<br>150x100 SUPPLY<br>200x100 SUPPLY<br>200x100 SUPPLY<br>200x100 SUPPLY<br>200x100 SUPPLY<br>200x100 SUPPLY<br>200x100 SUPPLY<br>200x100 SUPPLY<br>200x100 SUPPLY                                                                                                                                                                                                                                                                                                                                                                                                                                                                                                                                                                                                                                                                                                                                                                                                                                                                                                                                                                                                                                                                                                                                                                                                                                                                                                                                                                                                                                                                                                                                                                                                                                                                                                                                                                                                    |                                                                                                                                                                                                                                                                                                                                                                                                                                                                                                                                                                                                                                                                                                                                                                                                                                                                                                                                                                                                                                                                                                                                                                                                                                                                                                                                                                                                                                                                                                                                                                                                                                                                                                                                                                                                                                                                                                                                                                                                                                                                                                                                                                                                                                                                                                                                                                                              |                                                                                                   | 1 |                                        |                   |        |
| DUCT TERMINATION HL FOR<br>FUTURE TERMIN FIT OUT<br>8000/250 EXTRACT DUCT<br>2000/250 EXTRACT TO ABOVE<br>4000/250 EXTRACT TO ABOVE<br>4000/250 EXTRACT TO ABOVE<br>4000/250 EXTRACT TO ABOVE<br>AND 400/250 DUCT FROM BELOW<br>150/100 EXTRACT TO ABOVE<br>AND 50/100 EXTRACT TO ABOVE<br>AND 50/100 EXTRACT TO ABOVE<br>150/100 EXTRACT TO ABOVE<br>2000/250 EXTRACT TO ABOVE<br>AND 50/100 EXTRACT TO ABOVE<br>150/100 EVERTY FROM ABOVE<br>150/100 SUPPLY<br>150/100 SUP                                                                                       | DUCT TERMINATION HIL FOR<br>FULURE TERMINATION HIL FOR<br>COUCED EXTRACT<br>COUCED EXTRACT<br>COUCED EXTRACT<br>COUCED EXTRACT<br>COUCED EXTRACT<br>COUCED EXTRACT<br>150/100 E                 | DUCT TERMINATION H/L FOR                                                                          |   |                                        |                   |        |
| 3<br>200x200 EXTRACT<br>405x000 EXTRACT TO ABOVE<br>AND 400x200 DUCT FROM BELOW<br>150x100 EXTRACT<br>150x100 EXTRACT<br>150x100 EXTRACT<br>150x100 EXTRACT<br>150x100 EXTRACT<br>150x100 DUCT TO ABOVE<br>AND 150x100 DUCT TO BELOW<br>200x150 SUPPLY<br>FOR STANLEY BUILDING<br>150x100 SUPPLY<br>200x150 SUPPLY<br>200x150 SUPPLY<br>200x150 SUPPLY<br>150x100 SUPPLY<br>200x150 SUPPLY<br>150x100 SUPPLY<br>200x150 SUPPLY<br>150x100 SUPPLY<br>200x150 SUPPLY<br>200x15                                                                 | 3   3                                                                                                                                                                                                                                                                                                                                                                                                                                                                                                                                                                                                                                                                                                                                                                                                                                                                                                                                                                                                                                                                                                                                                                                                                                                                                                                                                                                                                                                                                                                                                                                                                                                                                                                                                                                                                                                                                                                                                                                                                                                                                                                                                                                                                                                                                                                                                                                        | DUCT TERMINATION H/L FOR                                                                          |   |                                        |                   |        |
| 3<br>2002200 EXTRACT<br>450x200 EXTRACT<br>150x100 EXTRACT<br>150x100 EXTRACT<br>150x100 EXTRACT<br>150x100 EXTRACT TO ABOVE<br>AND 150x100 BELOW<br>200x150 SUPPLY<br>FOR STANLEY BUILDING<br>RISER DETAILS REFER TO<br>DRG 4142/SERT TO BELOW<br>150x100 SUPPLY<br>200x150 SUPPLY FROM ABOVE<br>AND 150x100 SUPPLY<br>150x100 SUPPLY<br>200x150 SUPPLY FROM ABOVE<br>AND 150x100 SUPPLY                                                                                                                                                                                                                                                                                                                                                                                                                                                                                                                                                                                                                                                                                                                                                                                                                                                                                                                                                                                                                                                                                                                                                                                                                                                                                                                                                                                                                                                                                                                                                                                                                                                                                           | 3     3       4     4       500200 EXTRACT TO ABOVE       AND 400200 DUCT FROM BELOW       150x100 EXTRACT TO ABOVE       200150 SUPPLY HROM ABOVE       150x100 SUPPLY       200150 SUPPLY HROM ABOVE       200150 SUPPLY       200150 SUPPLY  <                                                                                                                                                                                                                                                                                                                                                                                                                                                                                                                                                                                                                                                                                                                                                                                                                                                                                                                                                                                                                                                                                                                                                                                                                                                                                                                                                                                                                                                                        |                                                                                                   | 2 |                                        | Lift<br>Lobby     |        |
| AND 400/200 DUCT FROM BELOW                                                                                                                                                                                                                                                                                                                                                                                                                                                                                                                                                                                                                                                                                                                                                                                                                                                                                                                                                                                                                                                                                                                                                                                                                                                                                                                                                                                                                                                                                                                                                                                                                                                                                                                                                                                                                                                                                                                                                                                                                                                                                                                                                                                                                                                                                                                                                                                                                              | AND 400x200 DUCT FROM BELOW                                                                                                                                                                                                                                                                                                                                                                                                                                                                                                                                                                                                                                                                                                                                                                                                                                                                                                                                                                                                                                                                                                                                                                                                                                                                                                                                                                                                                                                                                                                                                                                                                                                                                                                                                                                                                                                                                                                                                                                                                                                                                                                                                                                                                                                                                                                                                                  | 450x300 EXTRACT TO ABOVE                                                                          | 3 |                                        | WG015a<br>Stair 2 |        |
| AND 150X100 DUPLY TO BELOW<br>150X100 SUPPLY<br>FOR STANLEY BUILDING<br>RISER DETAILS REFER TO<br>DRG. 4142/SERV/301<br>150X100 SUPPLY<br>200X150 SUPPLY FROM ABOVE<br>AND 150X100 SUPPLY<br>150X100 SUPPLY<br>200X150 SUPPLY<br>2                                                                 | AND 150/100 DUCT TO BLOW<br>150/100 SUPPLY<br>FOR STANLEY BUILDING<br>RISER DETAILS REFER TO<br>DRG. 4142/SERVI3301<br>150/100 SUPPLY<br>200/150 SUPPLY<br>150/100 SUPPLY<br>150/100 SUPPLY<br>200/150 SUPPLY<br>2   | 150x100 EXTRACT                                                                                   |   |                                        |                   |        |
| 150x100 SUPPLY                                                                                                                                                                                                                                                                                                                                                                                                                                                                                                                                                                                                                                                                                                                                                                                                                                                                                                                                                                                                                                                                                                                                                                                                                                                                                                                                                                                                                                                                                                                                                                                                                                                                                                                                                                                                                                                                                                                                                                                                                                                                                                                                                                                                                                                                                                                                                                                                                                           | DNG-4 HASSEN0301<br>150x100 SUPPLY FROM ABOVE<br>AND 150x100 SUPPLY<br>150x100 SUPPLY<br>200x150 SUPPLY FROM ABOVE<br>AND 150x100 SUPPLY<br>200x150 SUPPLY<br>200x150 SUPPLY<br>150x100 SUPPLY<br>200x150 SUPPLY<br>150x100 SUPPLY<br>200x150 SUPLY<br>200x150 SUPLY<br>20 | AND 150x100 DUCT TO BELOW<br>150x100 SUPPLY —<br>FOR STANLEY BUILDING —<br>RISER DETAILS REFER TO |   | `````````````````````````````````````` | S115<br>Office    |        |
| 150x100 SUPPLY —<br>200x150 SUPPLY FROM ABOVE<br>AND 150x100 DUCT TO BELOW                                                                                                                                                                                                                                                                                                                                                                                                                                                                                                                                                                                                                                                                                                                                                                                                                                                                                                                                                                                                                                                                                                                                                                                                                                                                                                                                                                                                                                                                                                                                                                                                                                                                                                                                                                                                                                                                                                                                                                                                                                                                                                                                                                                                                                                                                                                                                                               | 150x100 SUPPLY                                                                                                                                                                                                                                                                                                                                                                                                                                                                                                                                                                                                                                                                                                                                                                                                                                                                                                                                                                                                                                                                                                                                                                                                                                                                                                                                                                                                                                                                                                                                                                                                                                                                                                                                                                                                                                                                                                                                                                                                                                                                                                                                                                                                                                                                                                                                                                               | 150x100 SUPPLY                                                                                    |   | · · · · · · · · · · · · · · · · · · ·  | SD/03             | S113   |
| 200x150 SUPPLY FROM ABOVE                                                                                                                                                                                                                                                                                                                                                                                                                                                                                                                                                                                                                                                                                                                                                                                                                                                                                                                                                                                                                                                                                                                                                                                                                                                                                                                                                                                                                                                                                                                                                                                                                                                                                                                                                                                                                                                                                                                                                                                                                                                                                                                                                                                                                                                                                                                                                                                                                                | 200x150 SUPPLY FROM ABOVE<br>AND 150x100 DUCT TO BELOW<br>150x100 SUPPLY                                                                                                                                                                                                                                                                                                                                                                                                                                                                                                                                                                                                                                                                                                                                                                                                                                                                                                                                                                                                                                                                                                                                                                                                                                                                                                                                                                                                                                                                                                                                                                                                                                                                                                                                                                                                                                                                                                                                                                                                                                                                                                                                                                                                                                                                                                                     |                                                                                                   |   |                                        |                   | JIIICE |
| 150X100 SUPPLY                                                                                                                                                                                                                                                                                                                                                                                                                                                                                                                                                                                                                                                                                                                                                                                                                                                                                                                                                                                                                                                                                                                                                                                                                                                                                                                                                                                                                                                                                                                                                                                                                                                                                                                                                                                                                                                                                                                                                                                                                                                                                                                                                                                                                                                                                                                                                                                                                                           | DO NOT SCALE FROM THIS DRAWING.                                                                                                                                                                                                                                                                                                                                                                                                                                                                                                                                                                                                                                                                                                                                                                                                                                                                                                                                                                                                                                                                                                                                                                                                                                                                                                                                                                                                                                                                                                                                                                                                                                                                                                                                                                                                                                                                                                                                                                                                                                                                                                                                                                                                                                                                                                                                                              | 200x150 SUPPLY FROM ABOVE<br>AND 150x100 DUCT TO BELOW                                            |   |                                        | ·<br>             |        |
|                                                                                                                                                                                                                                                                                                                                                                                                                                                                                                                                                                                                                                                                                                                                                                                                                                                                                                                                                                                                                                                                                                                                                                                                                                                                                                                                                                                                                                                                                                                                                                                                                                                                                                                                                                                                                                                                                                                                                                                                                                                                                                                                                                                                                                                                                                                                                                                                                                                          | DO NOT SCALE FROM THIS DRAWING.                                                                                                                                                                                                                                                                                                                                                                                                                                                                                                                                                                                                                                                                                                                                                                                                                                                                                                                                                                                                                                                                                                                                                                                                                                                                                                                                                                                                                                                                                                                                                                                                                                                                                                                                                                                                                                                                                                                                                                                                                                                                                                                                                                                                                                                                                                                                                              | 150x100 SUPPLY ————                                                                               |   |                                        |                   |        |

SPECIFICATION.

rev by

| 600x350 | EXTRACT | DUCT | ΤΟ Α | BOVE |
|---------|---------|------|------|------|
|         |         |      |      |      |

FOR STANLEY WRAP RISER
 No.3 DETAILS REFER TO DRG.
 4142/SERV/3300.

600x350 SUPPLY DUCT FROM ABOVE.

> - 600x350 SUPPLY DUCT FOR RETAIL UNIT. DUCT TERMINATES AT HIGH LEVEL FOR FUTURE TENANT FIT OUT.

— 100Ø WC EXTRACT

- AUTOMATIC SHUT OFF DAMPER

- 700x200 EXTRACT DUCT FOR RETAIL UNIT. DUCT TERMINATES AT HIGH LEVEL FOR FUTURE TENANT FIT OUT.

6 -(3)

(2)

—( **1** )

- 150x150 SUPPLY FROM ABOVE AND 150x100 DUCT TO BELOW – 150x100 SUPPLY

150x100 SUPPLY

150x150 SUPPLY FROM ABOVE AND 150x100 DUCT TO BELOW

150x100 SUPPLY 200x150 SUPPLY FROM ABOVE AND 150x150 DUCT TO BELOW - 150x100 SUPPLY