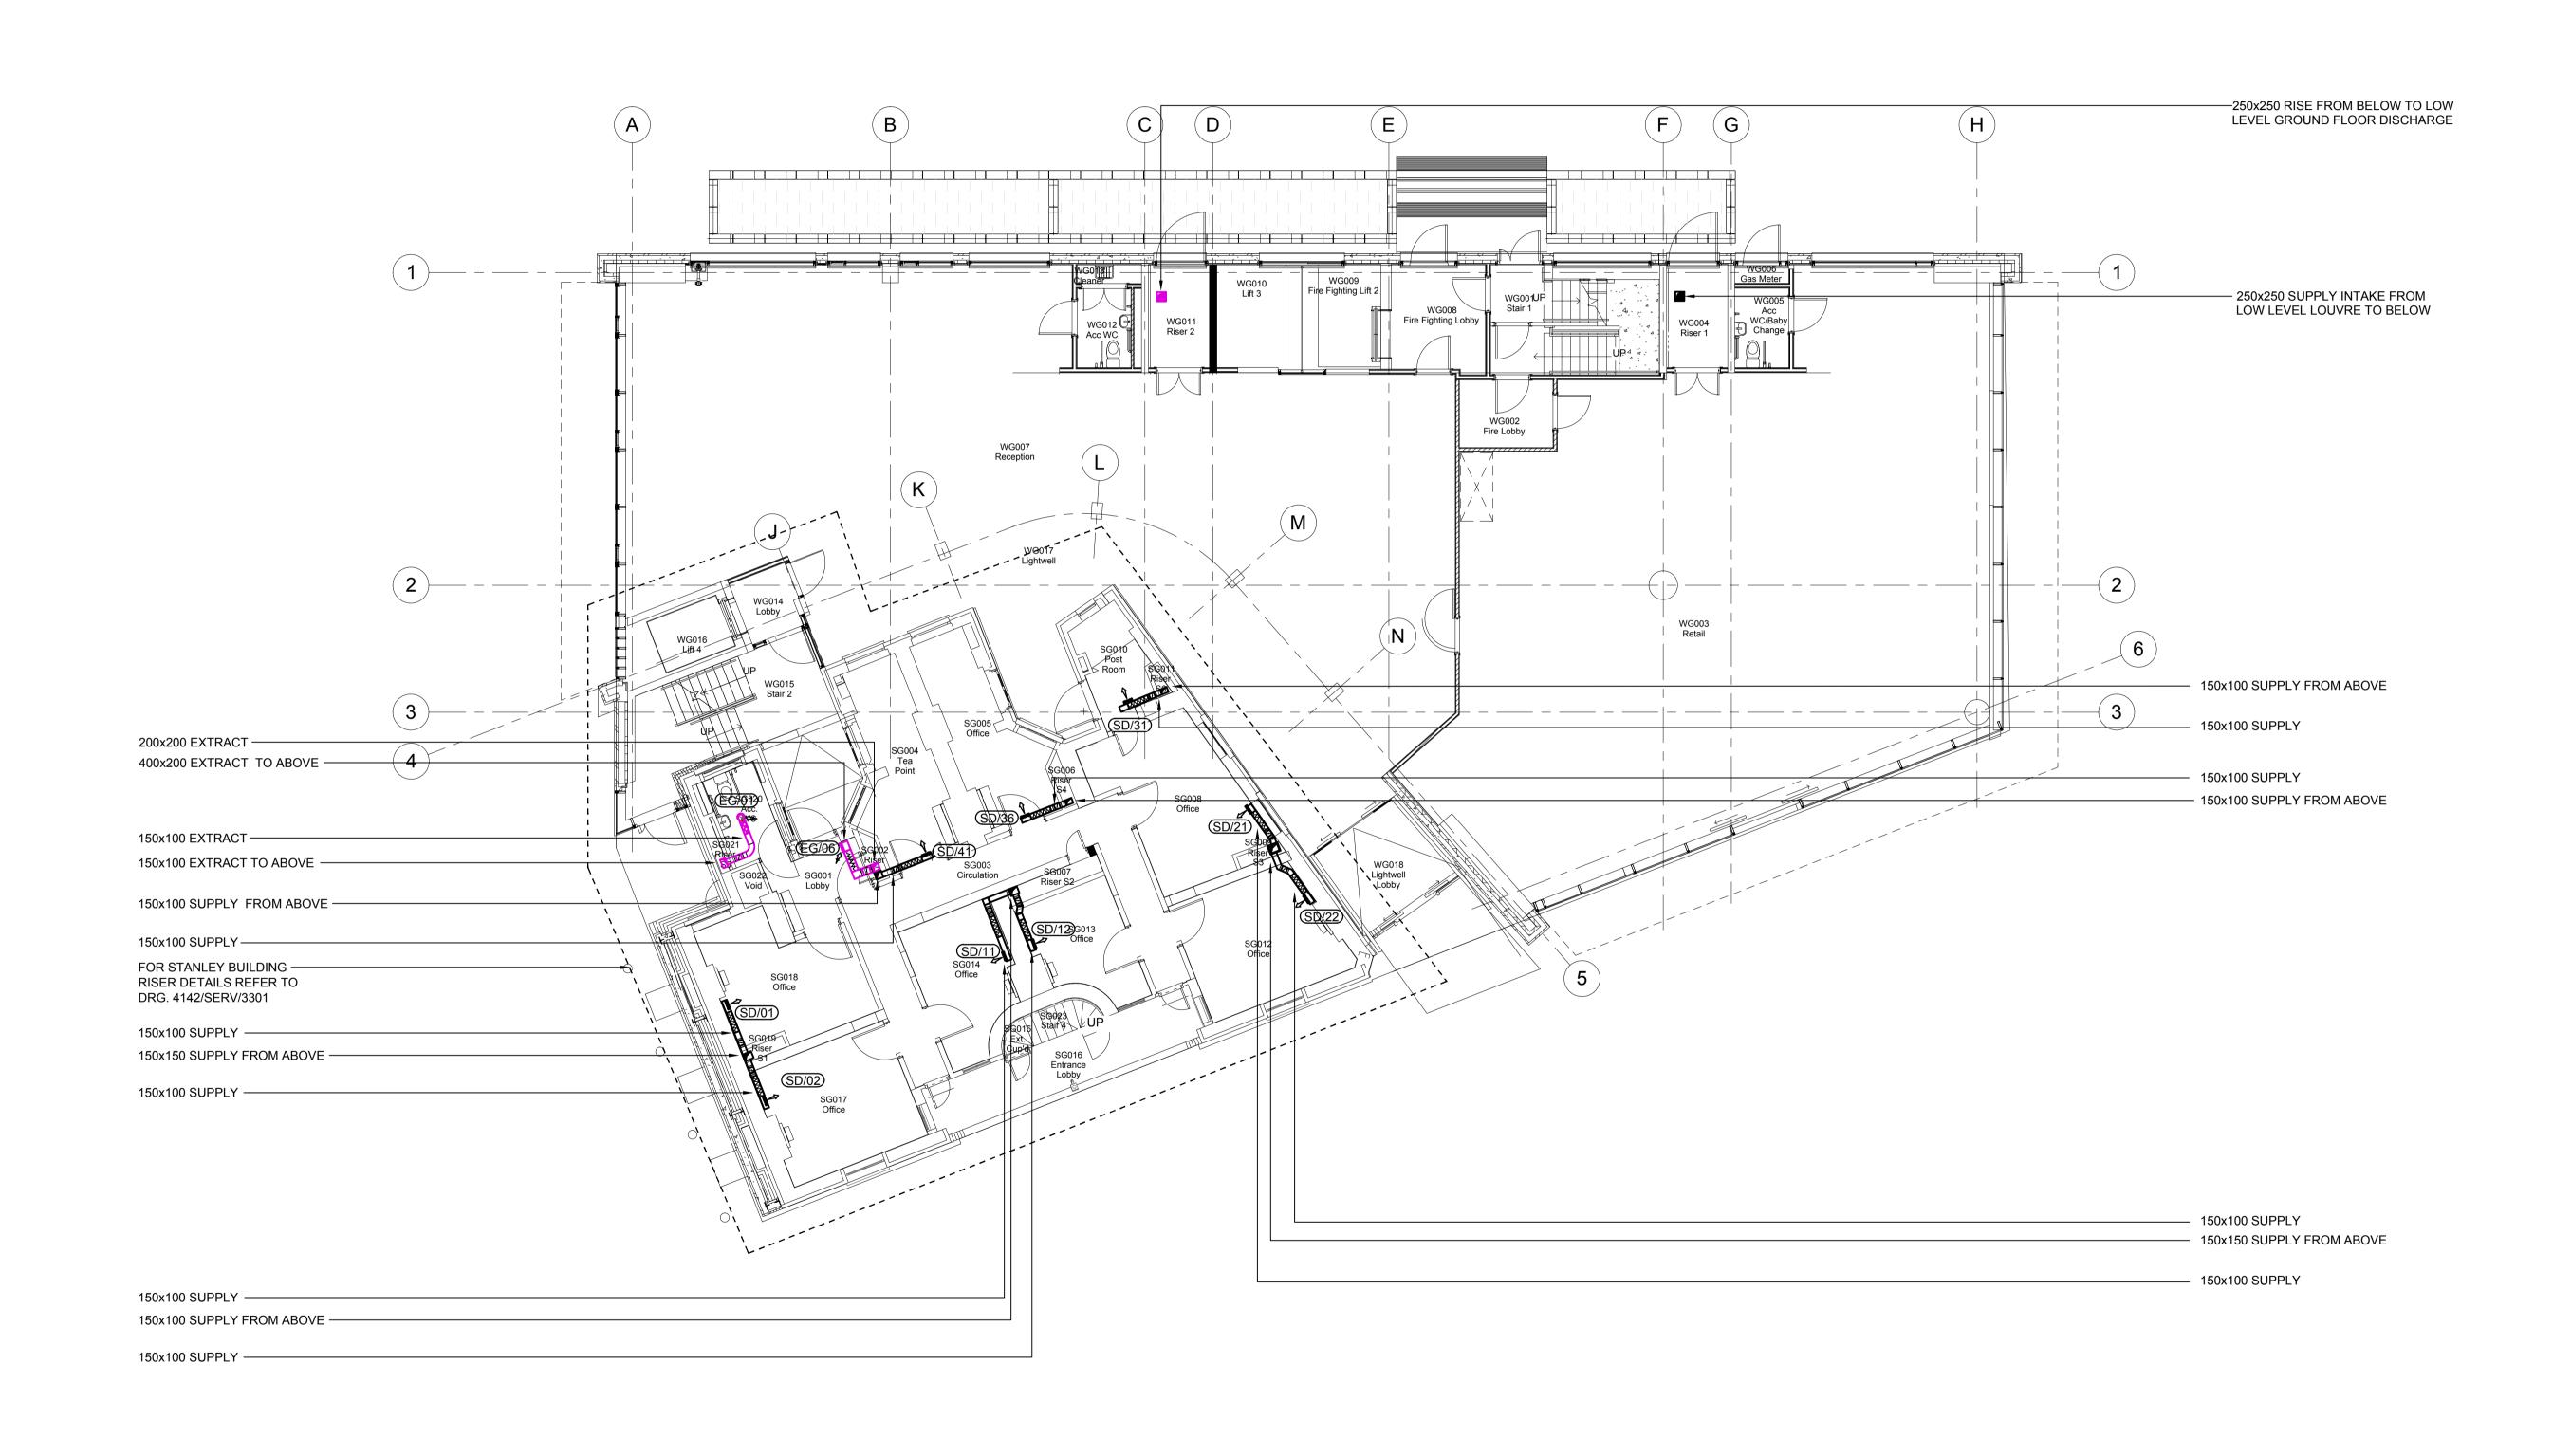

DO NOT SCALE FROM THIS DRAWING. ALL DIMENSIONS TO BE CHECKED ON SITE.

1). FOR LEGEND OF SYMBOLS & ABBREVIATIONS REFER TO DRG. No:-4142/SERV/3000

2). THIS DRAWING SHALL BE READ IN CONJUNCTION WITH BAM DESIGN PARTICULAR SPECIFICATION & PLANT EQUIPMENT SCHEDULES & AECOM

Kings Cross Zone B - Building E1 LOW LEVEL GROUND FLOOR STANLEY

TENDER 1:100 @ A1 October.'12 WRAP AND GROUND FLOOR STANLEY BUILDING VENTILATION LAYOUT 4142 SERV 3109

SPECIFICATION.