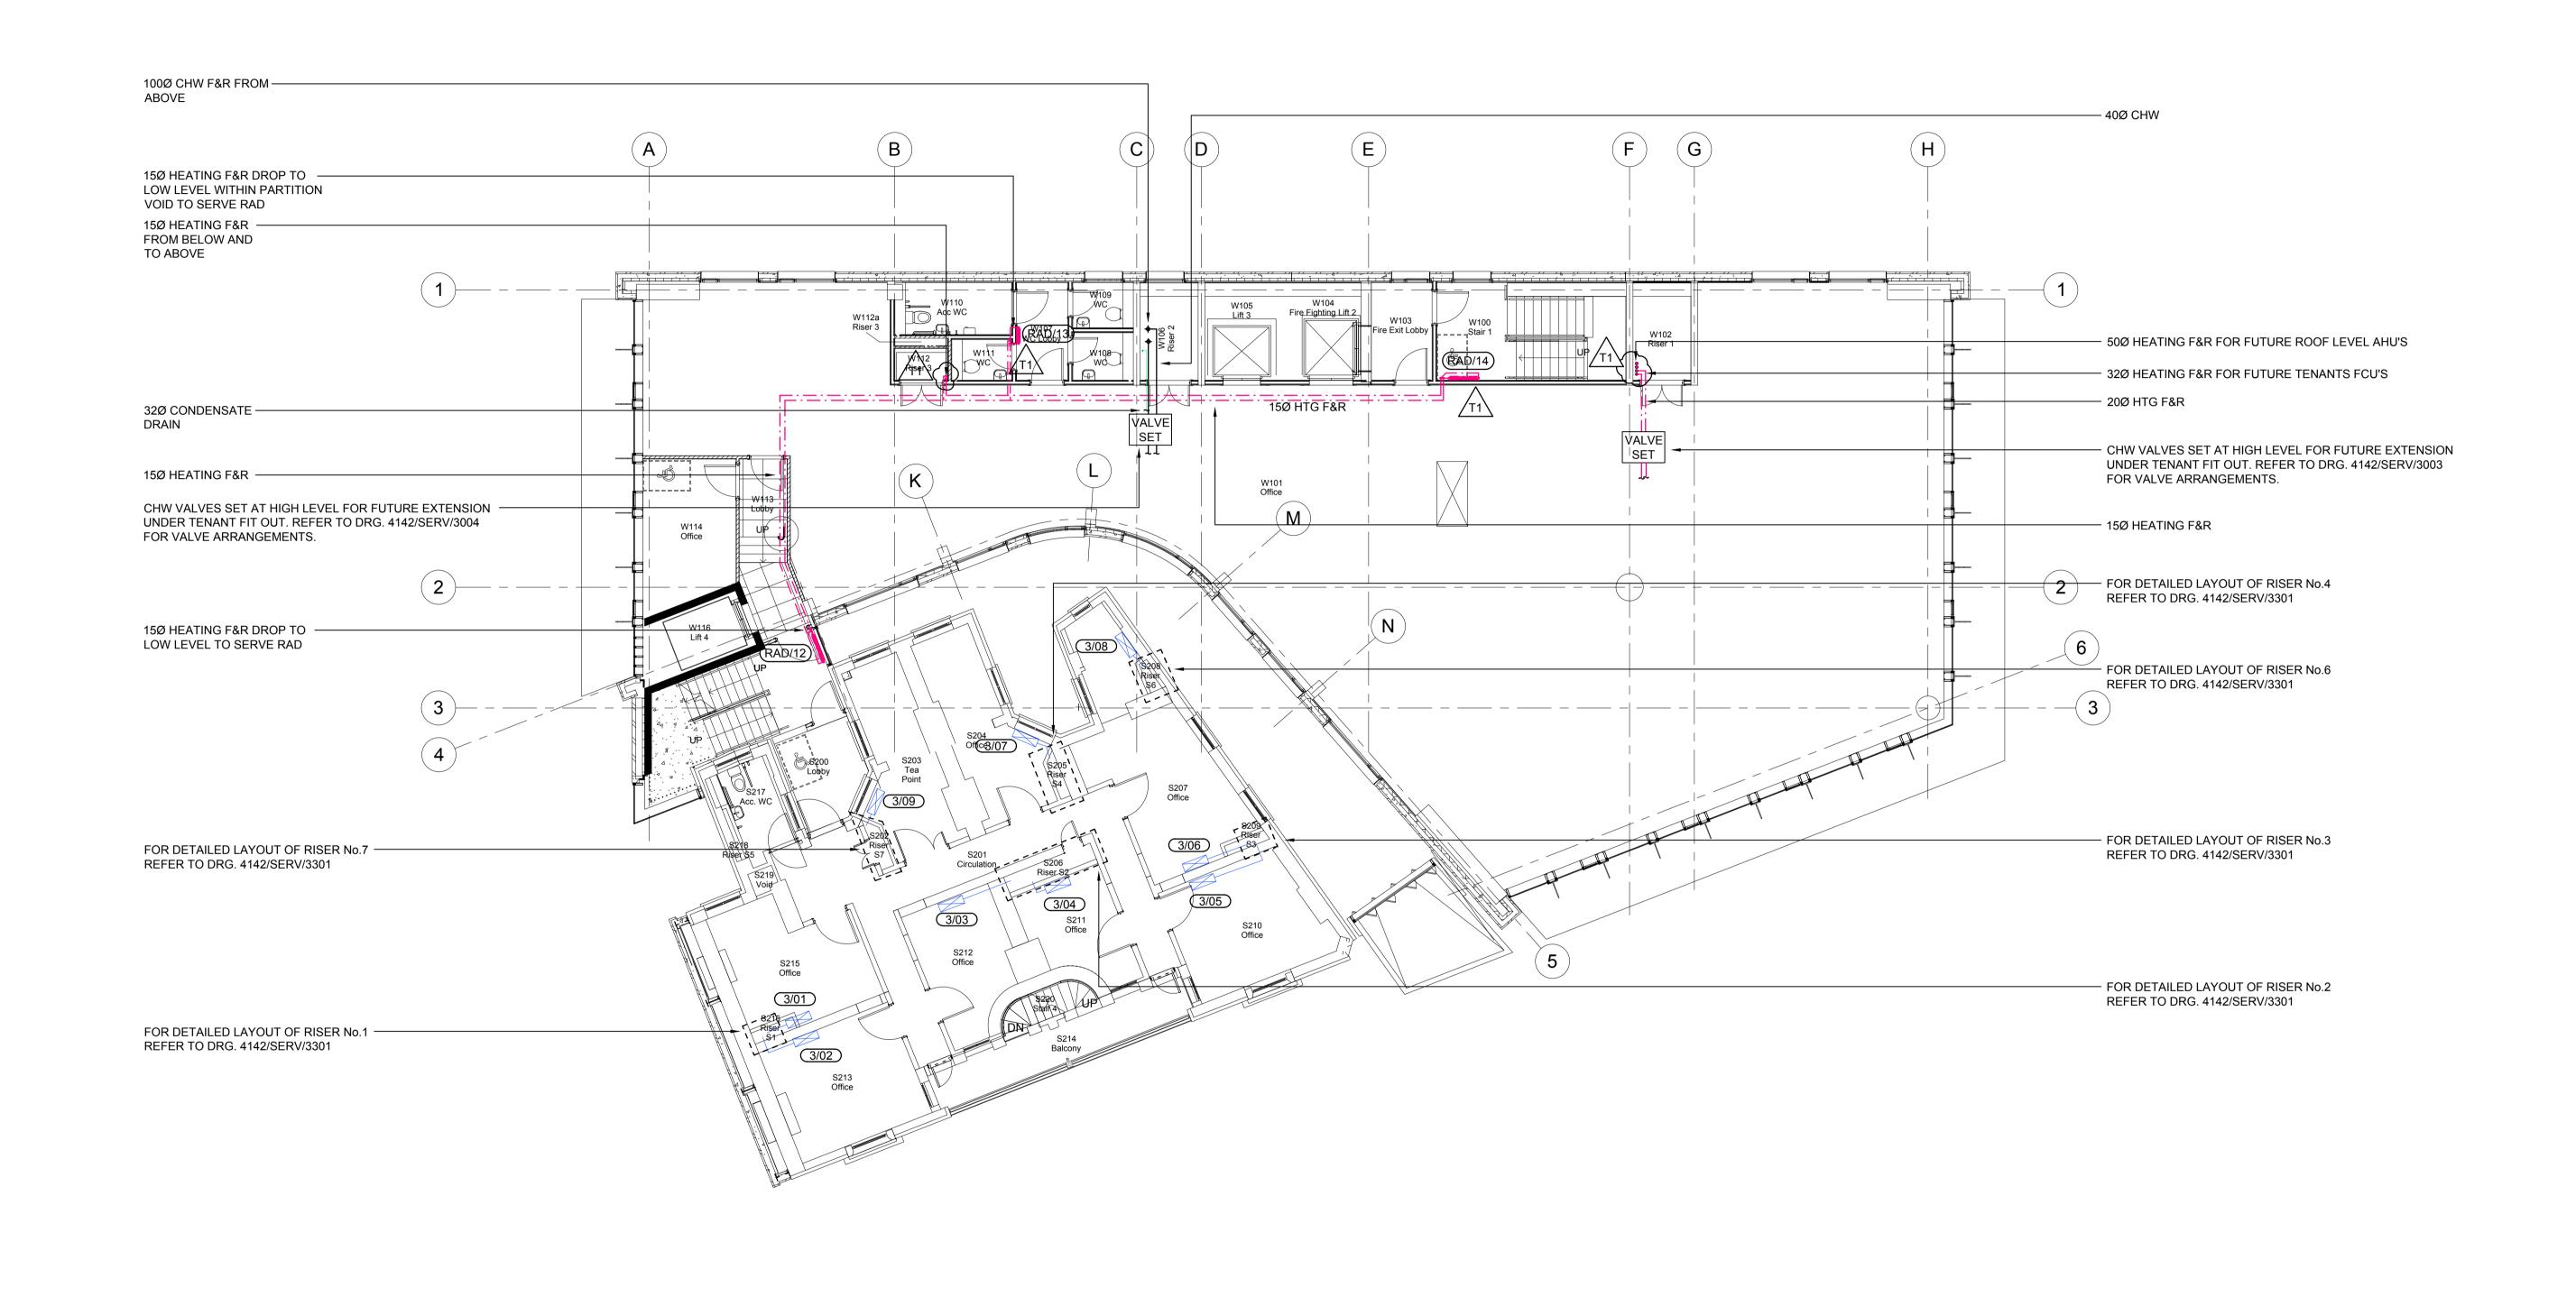

DO NOT SCALE FROM THIS DRAWING.
ALL DIMENSIONS TO BE CHECKED ON SITE.

1). FOR LEGEND OF SYMBOLS &
ABBREVIATIONS REFER TO DRG. No:4142/SERV/3000

2). THIS DRAWING SHALL BE READ IN CONJUNCTION WITH BAM DESIGN PARTICULAR SPECIFICATION & PLANT EQUIPMENT SCHEDULES & AECOM SPECIFICATION.

T1 DC 16 PIPEWORK REPOSITIONED TO SUIT NEW ARCHITECTS LAYOUT

T0 DC 01 TENDER ISSUE

rev by date chkd amendments

BAM Design Ltd
An operating company of BAM Construct UK Ltd
Centrium Business Park Griffiths Way, St Albans Hertfordshire, AL 1 2RD
T 01727 894200
E design@bam.co.uk
W www.bam.co.uk

Kings Cross Zone B - Building E1

SPARK Iblans 2RD 3RD FLOOR STANLEY WRAP AND 3RD FLOOR STANLEY BUILDING LTHW

CHW AND VRF LAYOUT