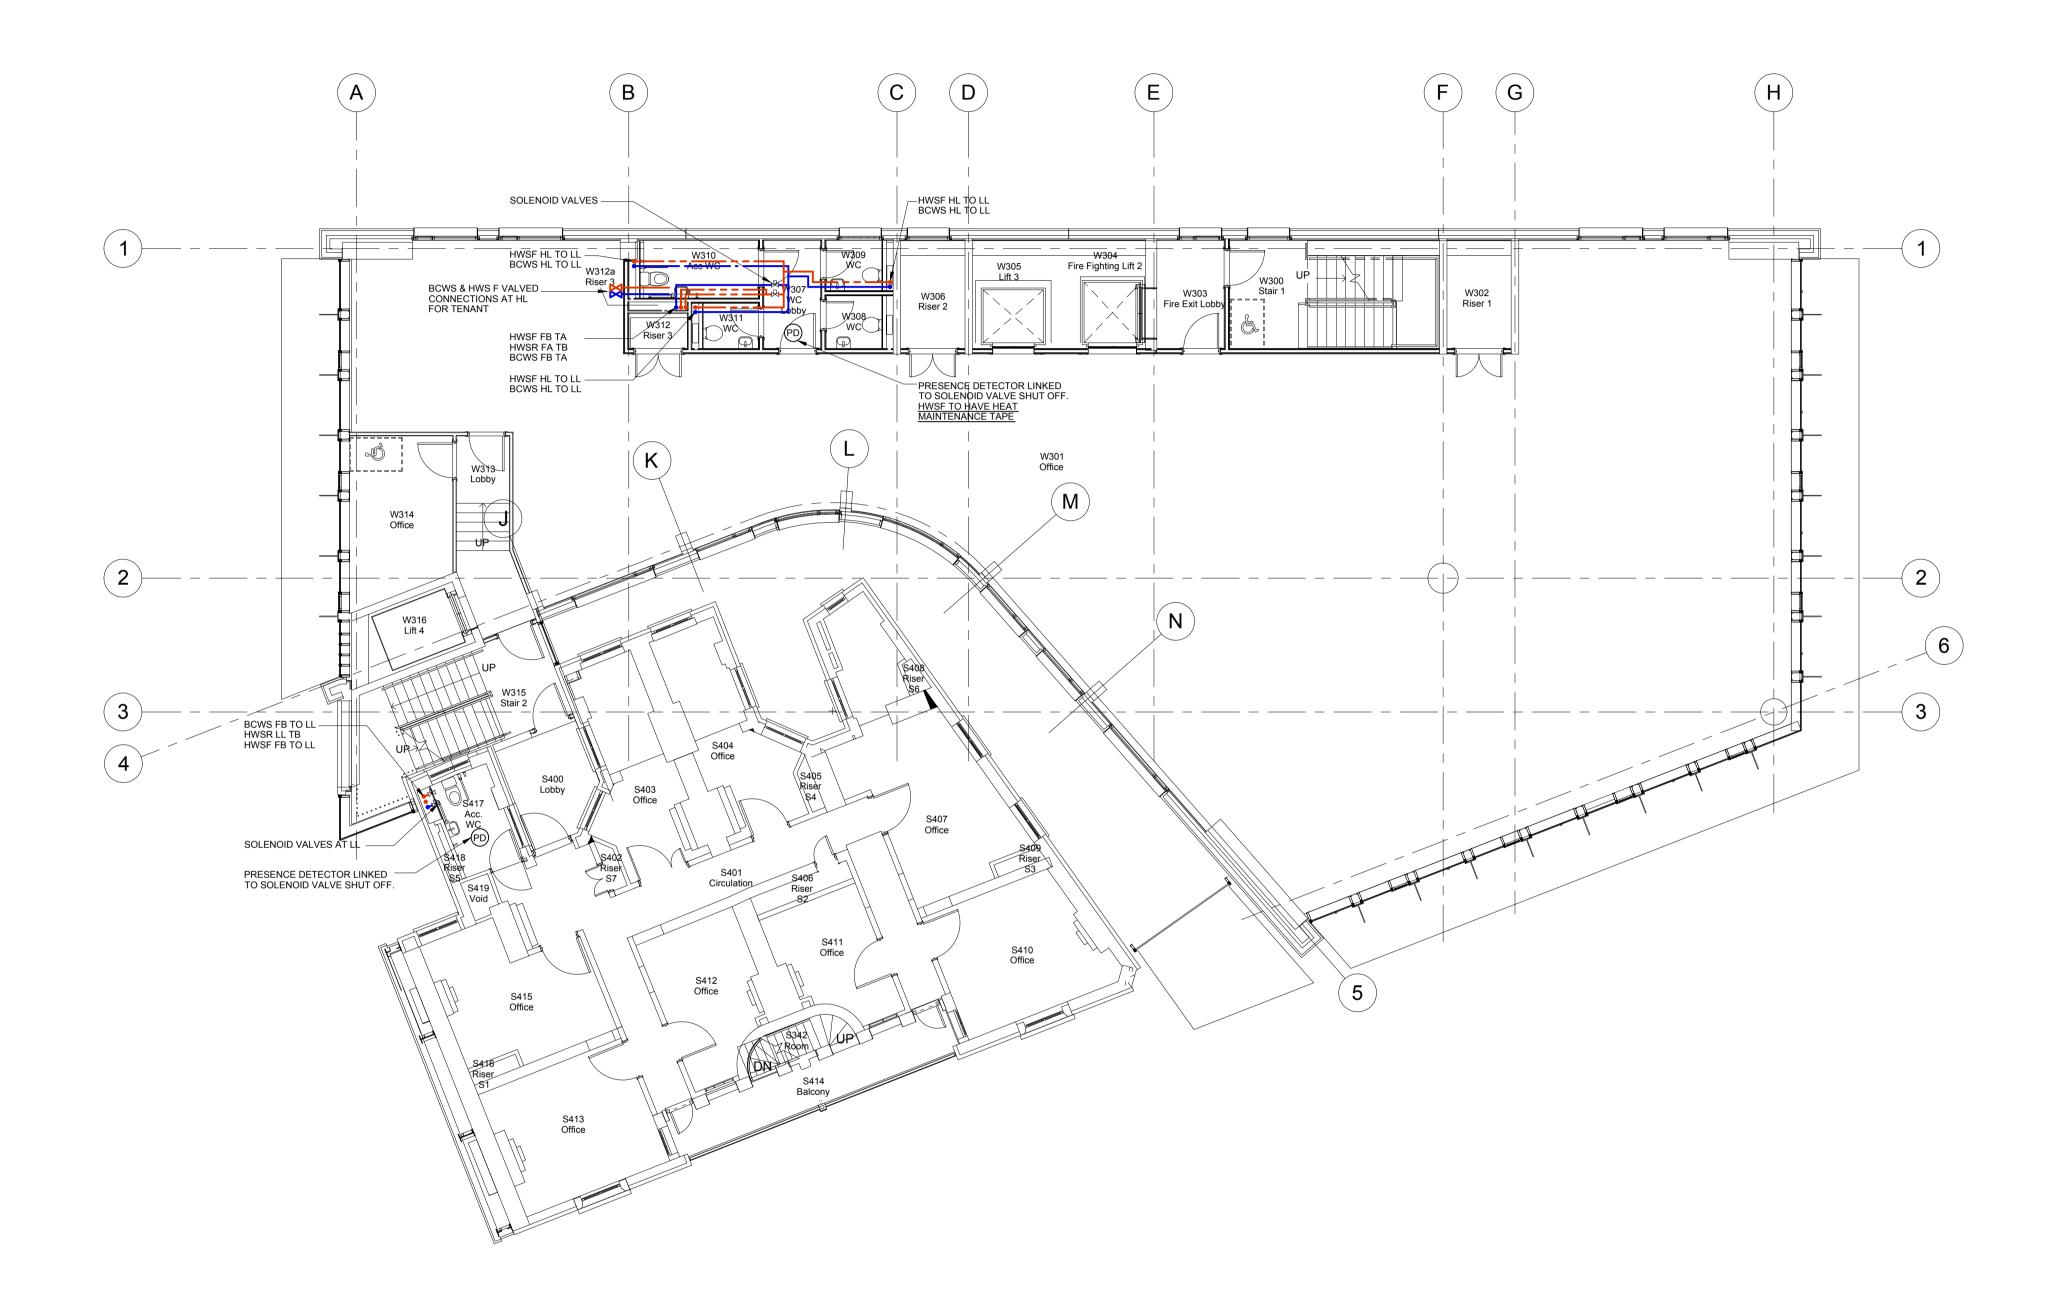

LEGEND
HWSF - HOT WATER SERVICE FLOW
HWSR - HOT WATER SERVICE RETURN
BCWS - BOOSTED COLD WATER SERVICE
RWHS - RAIN WATER HARVESTED SERVICE
MWS - MAINS WATER SERVICE
FA - FROM ABOVE
TA - TO ABOVE
TB - TO BELOW
FB - FROM BELOW
HL - HIGH LEVEL
LL - LOW LEVEL

WATER SERVICES
THIRD FLOOR (WRAP)
FOURTH FLOOR (STANLEY)