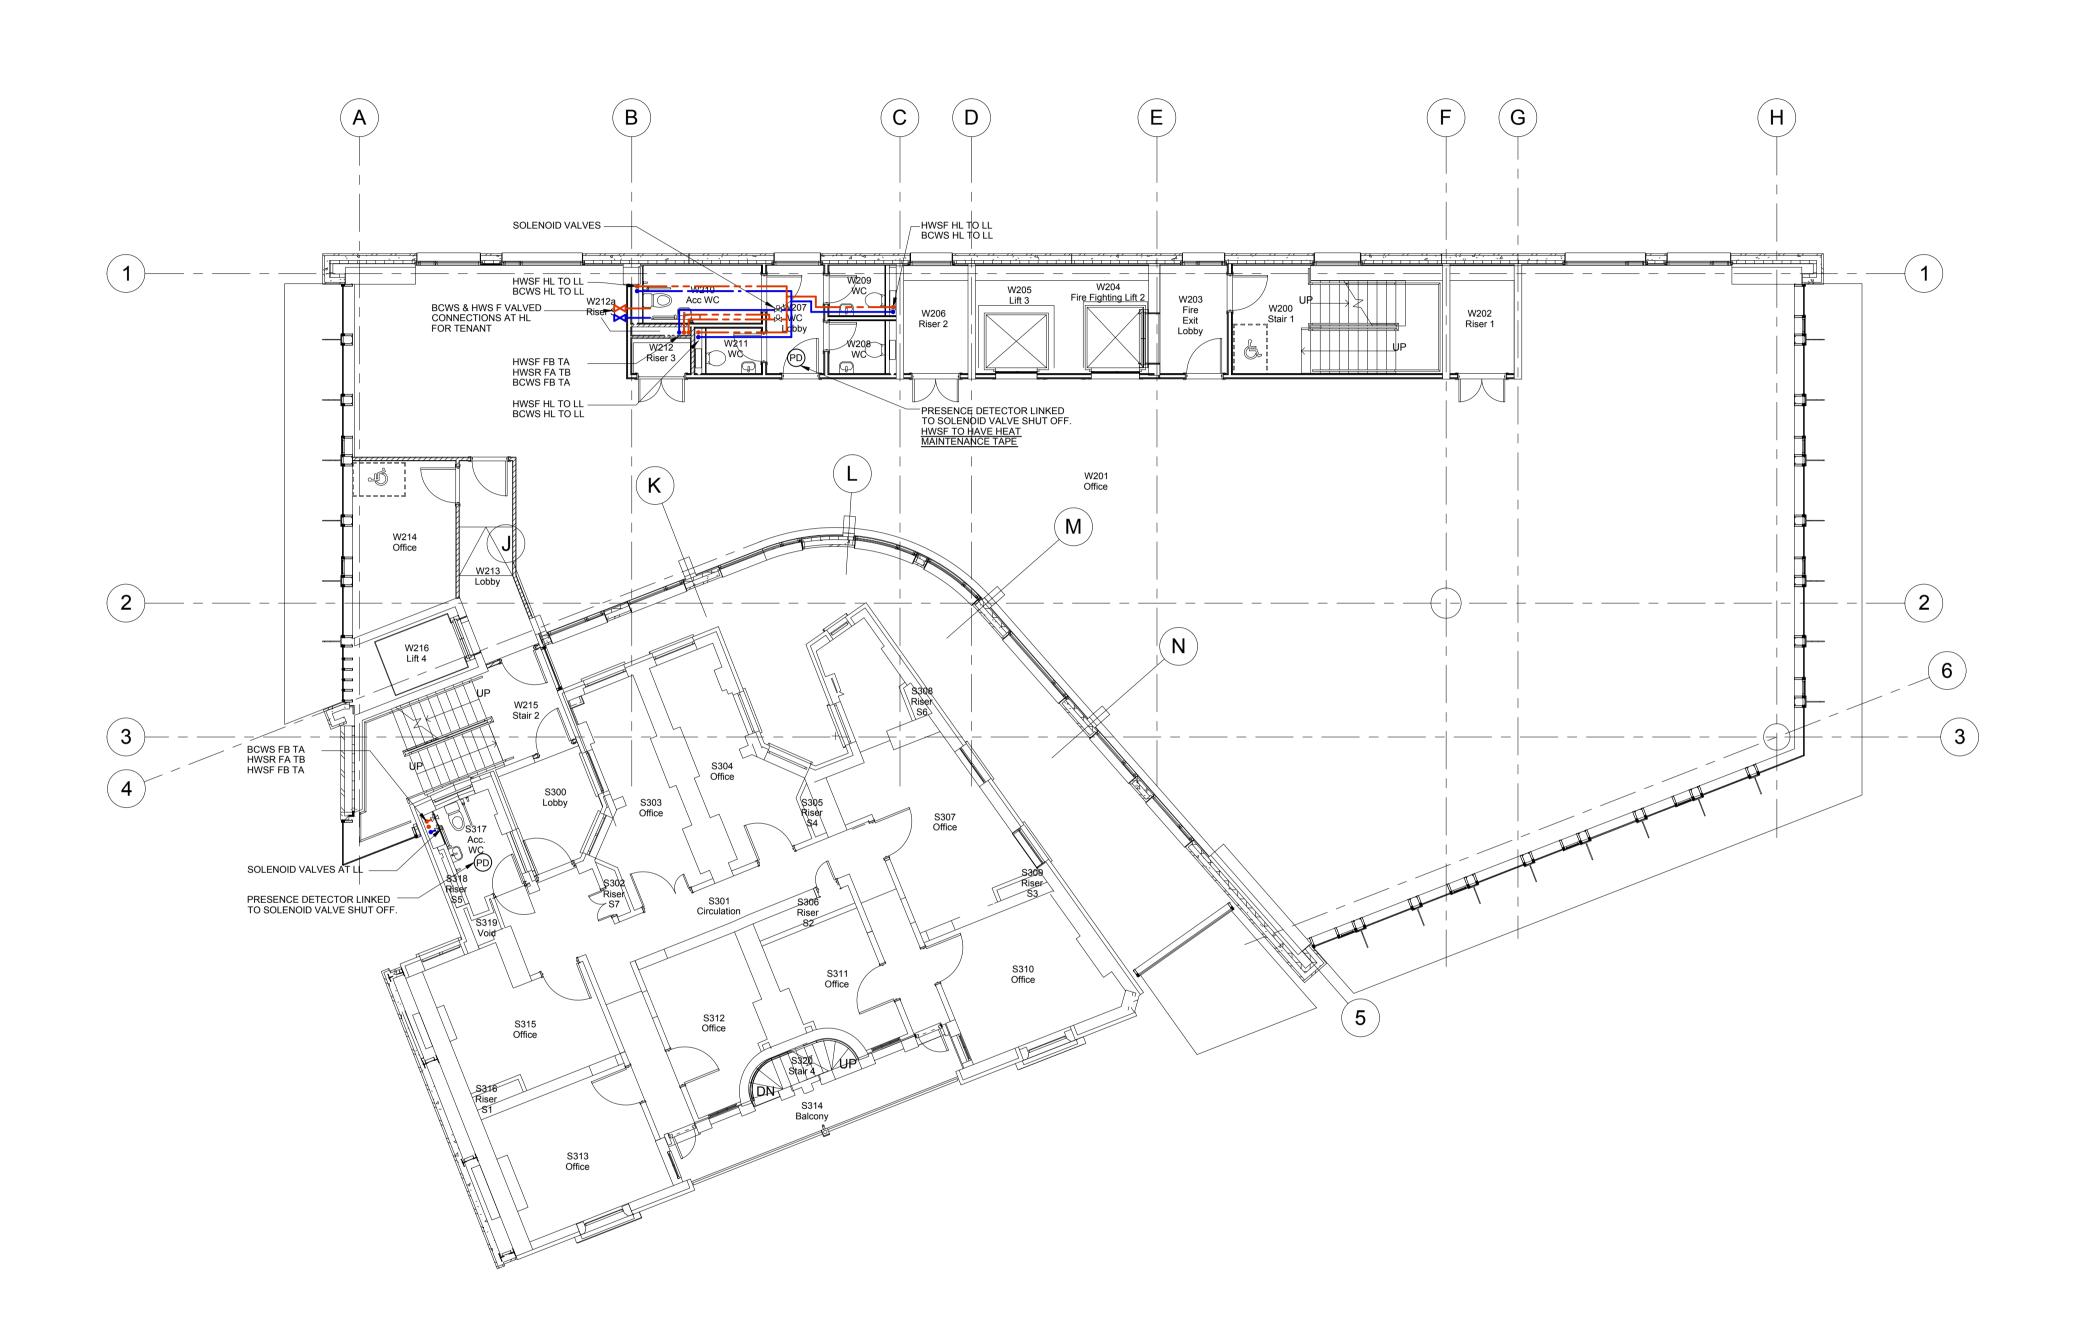

Q:\01 - Projects\4142 - Kings Cross Zone B - Building E1\04 - Services\03 - Public Health\13 - Drawings\AutoCAD\Drawings\4142-SERV-5205.dwg

LEGEND HWSF - HOT WATER SERVICE FLOW HWSR - HOT WATER SERVICE RETURN BCWS - BOOSTED COLD WATER SERVICE RWHS - RAIN WATER HARVESTED SERVICE MWS - MAINS WATER SERVICE FA - FROM ABOVE TA - TO ABOVE TB - TO BELOW FB - FROM BELOW HL - HIGH LEVEL LL - LOW LEVEL

Young, Andrew 16/11/2012 14:14:08

|                                                  | project                                        | drawing status<br>TENDER |            |  |  |  |  |
|--------------------------------------------------|------------------------------------------------|--------------------------|------------|--|--|--|--|
|                                                  | Kings Cross - Building E1                      |                          | 1:100 @ A1 |  |  |  |  |
| npany of<br>JK Ltd<br>ss Park<br>Albans<br>1 2RD | title<br>WATER SERVICES<br>SECOND FLOOR (WRAP) | drawn by ADY date        | Oct.'12    |  |  |  |  |
| 00<br>n.co.uk<br>o.uk                            | THIRD FLOOR (STANLEY)                          | drawing no. 4142 SERV 52 | 205 T1     |  |  |  |  |