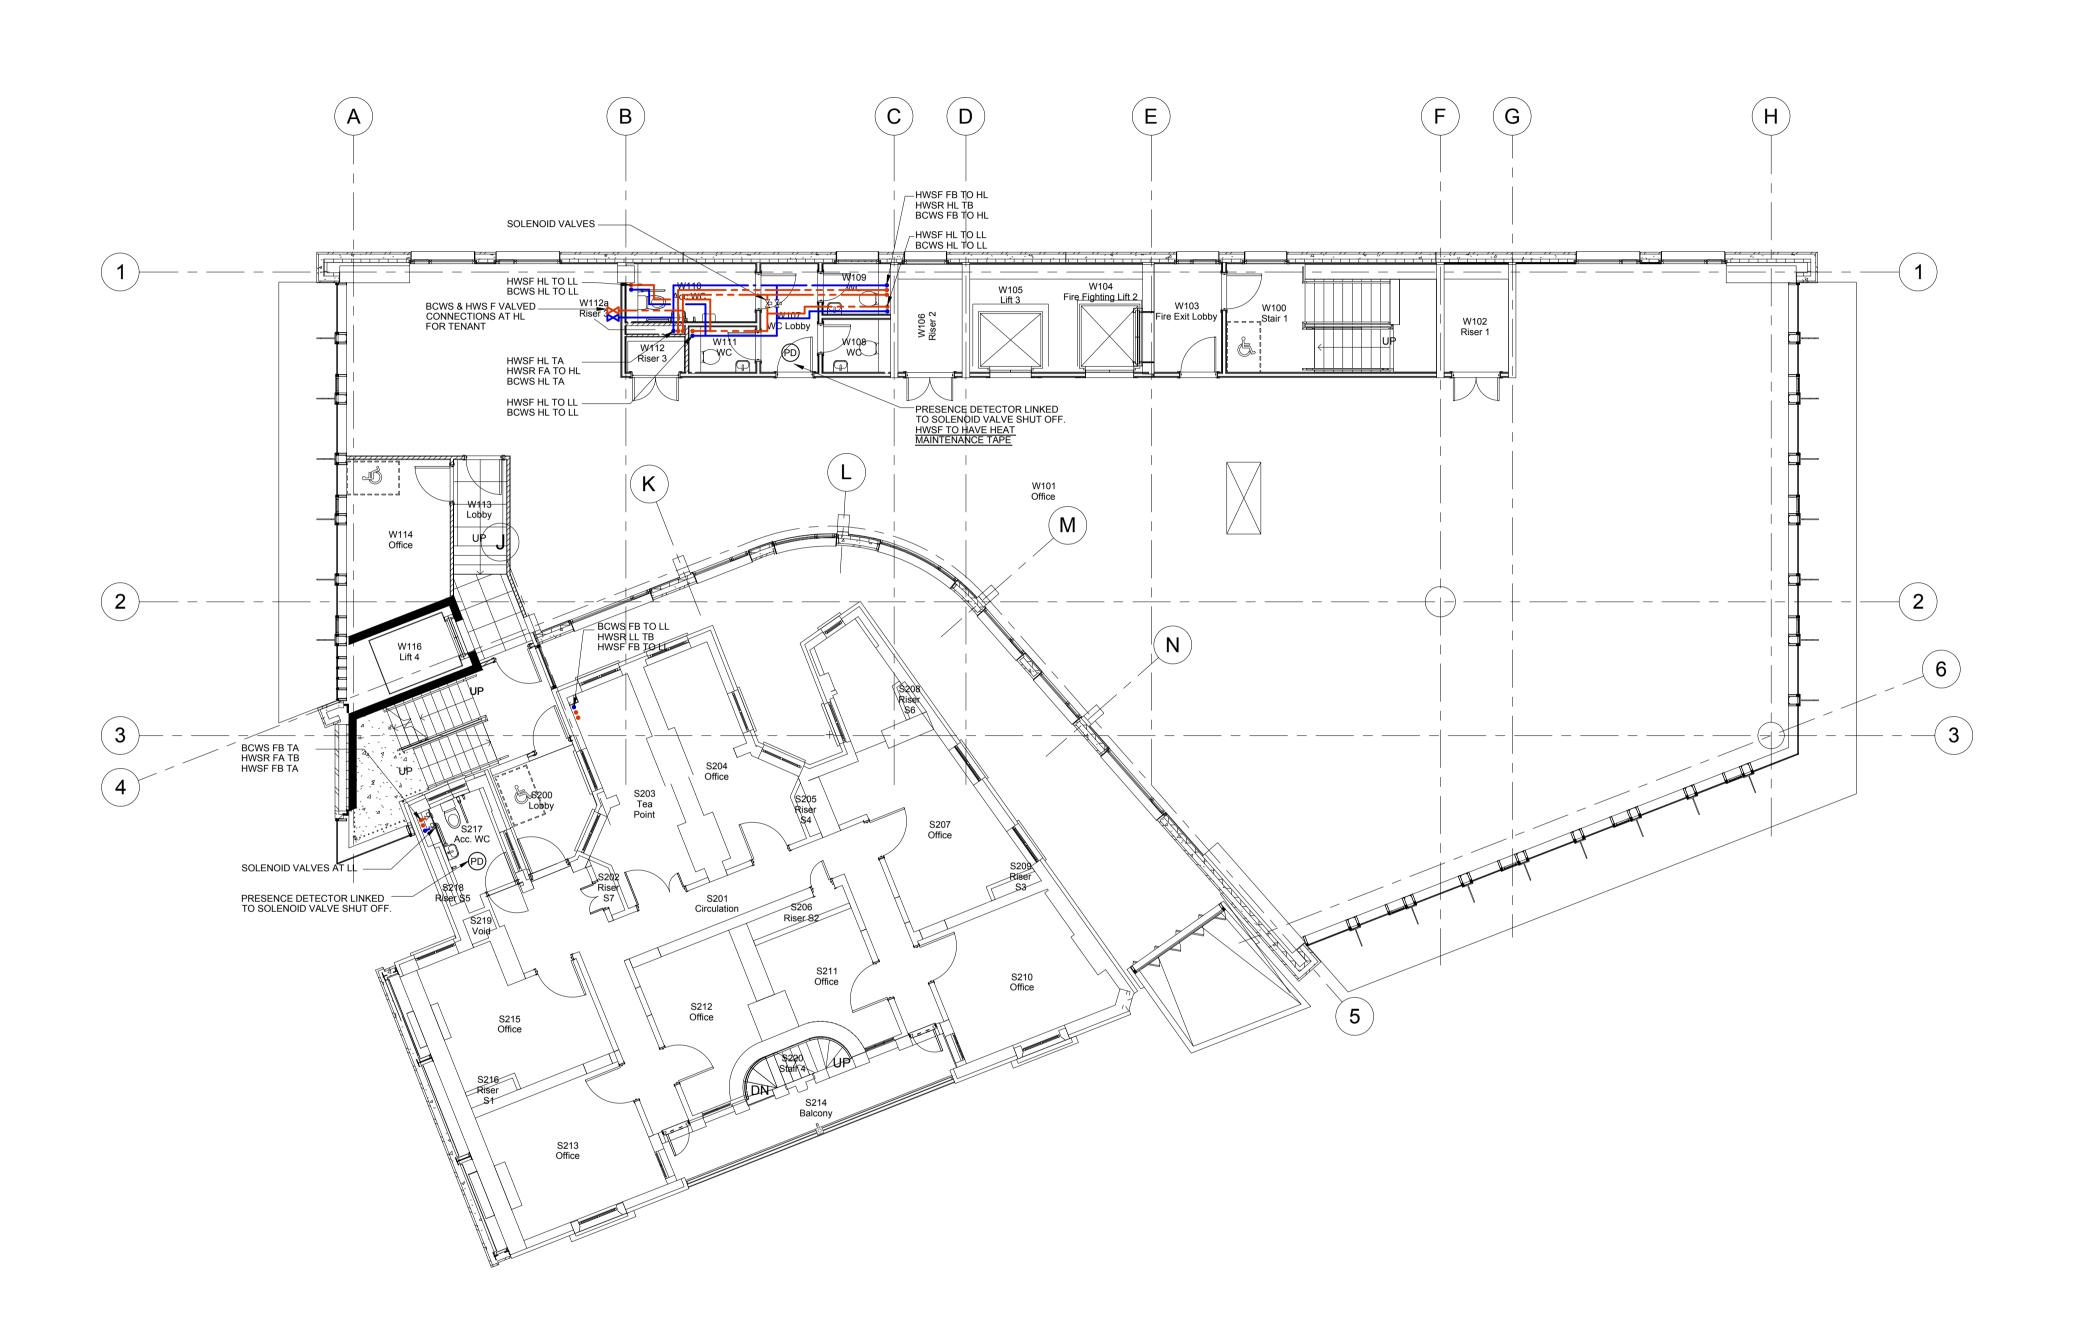

Q:\01 - Projects\4142 - Kings Cross Zone B - Building E1\04 - Services\03 - Public Health\13 - Drawings\AutoCAD\Drawings\4142-SERV-5204.dwg

LEGEND HWSF - HOT WATER SERVICE FLOW HWSR - HOT WATER SERVICE RETURN BCWS - BOOSTED COLD WATER SERVICE RWHS - RAIN WATER HARVESTED SERVICE MWS - MAINS WATER SERVICE FA - FROM ABOVE TA - TO ABOVE TB - TO BELOW FB - FROM BELOW HL - HIGH LEVEL LL - LOW LEVEL