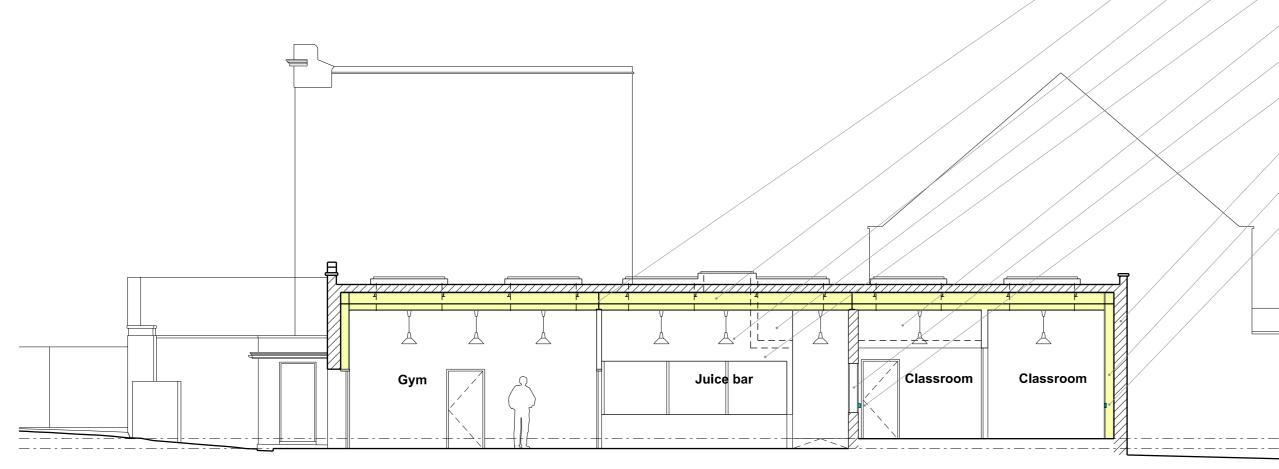

Existing steel beams

Insulation zone finished in plaster board

Existing lights repositioned onto new ceiling

New high level storage space - above office accessed from the hall

New met sec partition with windows to Juice Bar

New high level storage space - above classroom accessed from the hall

Reception window filled

Wall mounted trunking

Existing Brick work

End gable walls insulated - between metal studs and finished in plasterboard

Flush electrical trunking

Existing masonry walls and roof

##