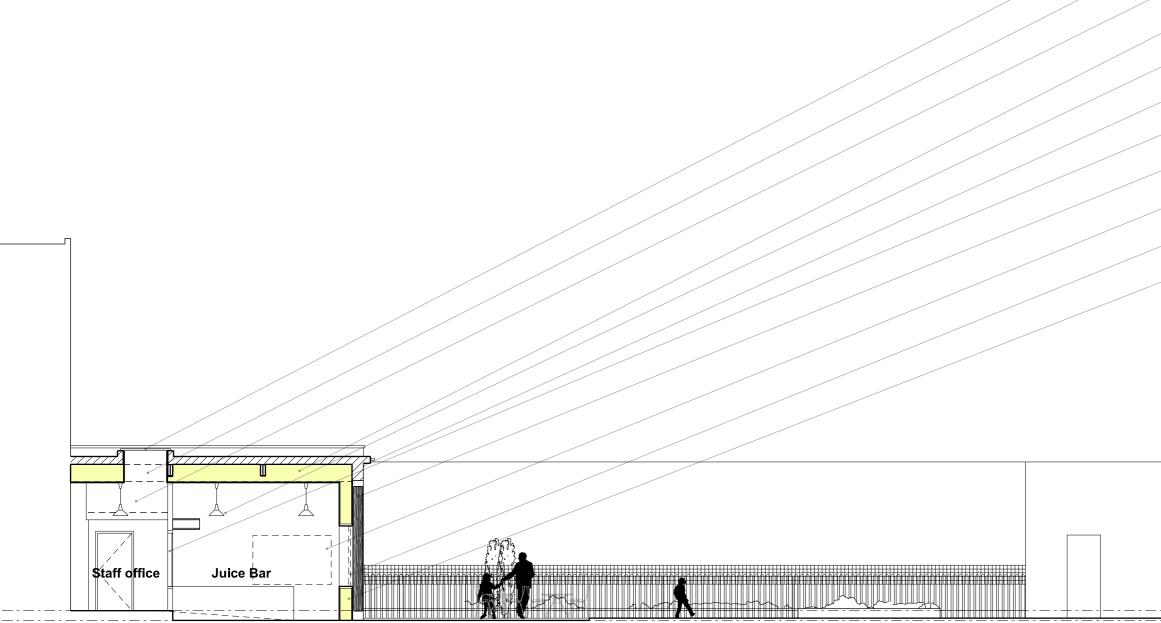

| Existing skylight                                                      |
|------------------------------------------------------------------------|
| Existing steel beams                                                   |
| New high level storage space<br>above office accessed from<br>the hall |
| Insulation zone finished in plaster board                              |
| Existing lights repositioned onto new ceiling                          |
| Existing Brick work                                                    |
| New met sec partition with windows to Juice Bar                        |
| Timber Louvre                                                          |
| Reception window filled                                                |
| Timber framed window<br>-inward opening                                |
| Insulated timber stud wall<br>with exterior cementitious<br>board      |
| ~                                                                      |
|                                                                        |
|                                                                        |
|                                                                        |
|                                                                        |
|                                                                        |
|                                                                        |
|                                                                        |
|                                                                        |
|                                                                        |
|                                                                        |
|                                                                        |
|                                                                        |
|                                                                        |
|                                                                        |
|                                                                        |
| Existing masonry walls<br>and roof                                     |

## PLANNING nity Centre Proposed Section A Model CC 1210 1210 Model DMcC 1100 120 120