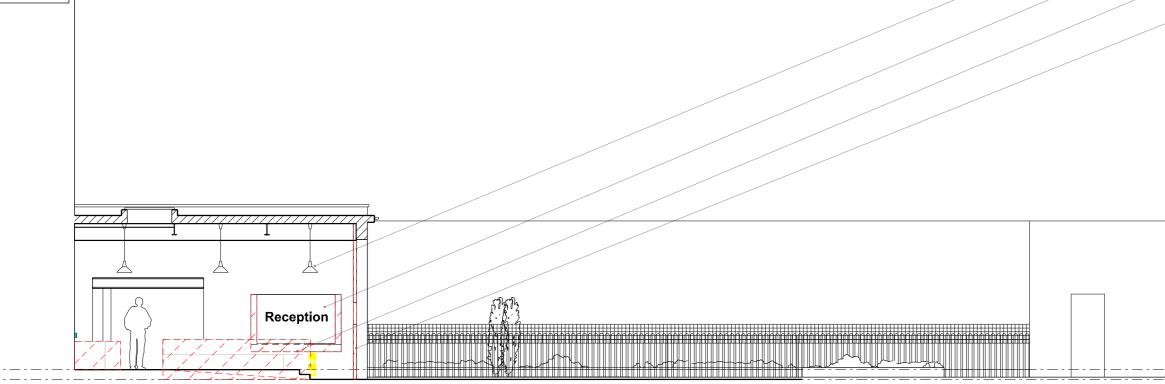

## Demolitions

\_ \_

\_ - - - - -

Indicative position of radiators

Indicative position of electrical wall trunking

| PLANNING |                       |                          |                    |        |                  |  |  |
|----------|-----------------------|--------------------------|--------------------|--------|------------------|--|--|
| Centre   | <sup>≝</sup> Existing |                          |                    |        |                  |  |  |
|          | Section               | A                        |                    |        |                  |  |  |
|          | PRAWN<br>PW           | <sup>#9</sup> <b>544</b> | <sup>#0</sup> 1110 |        | <sup>ਔ</sup> PL5 |  |  |
|          | GM CHECKED            | scale@a3                 | A3                 | JAN 11 | 31.01.13         |  |  |