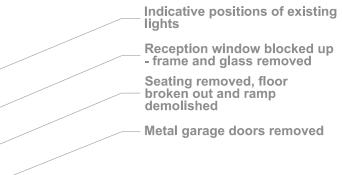

## Demolitions

\_ \_

\_ - - - - -

Indicative position of radiators

Indicative position of electrical wall trunking

| PLANNING |                       |                          |                    |        |                  |  |  |
|----------|-----------------------|--------------------------|--------------------|--------|------------------|--|--|
| Centre   | <sup>≝</sup> Existing |                          |                    |        |                  |  |  |
|          | Section               | A                        |                    |        |                  |  |  |
|          | PRAWN<br>PW           | <sup>#9</sup> <b>544</b> | <sup>#0</sup> 1110 |        | <sup>ਔ</sup> PL5 |  |  |
|          | GM CHECKED            | scale@a3                 | A3                 | JAN 11 | 31.01.13         |  |  |