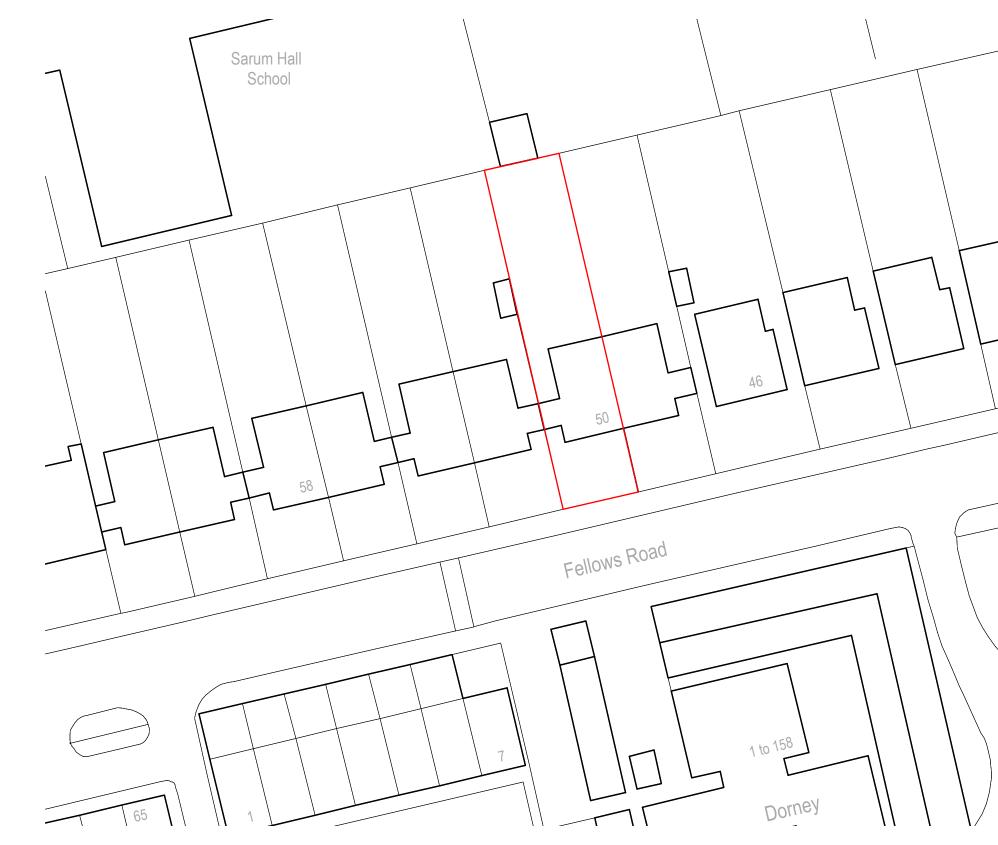

Site Plan 01

Notes

- Do not scale from drawing.
  All dimensions in millimeters unless noted otherwise.
  No deviation may be made from the details shown on this drawing without the prior permission of the architect. Any discrepancy between this and any other documents shall be referred immediately to the architect. IF IN DOUBT ASK.

Revisions

A 19.12.11 Issued for Planning.

| 0 5 25m               |
|-----------------------|
| Allan<br>Fellows Road |
|                       |

| Project                          | 5        | 0 Fellows   | Road          |                        |
|----------------------------------|----------|-------------|---------------|------------------------|
| Drawing Title Existing Site Plan |          |             |               |                        |
| Scale 1:5                        | 00 / A3  | Date N      | ov.2011       | Drawn FS               |
| Job no.                          | 1120     | Dwg no.     | EX.01         | Rev no. A              |
| BARBA                            | ARA      | WEISS       | ARCH          | ITECTS LTD             |
| 16A CRANE G                      | ROVE LON | IDON N7 8LE | TEL. 020 7609 | 1867 FAX. 020 77002952 |