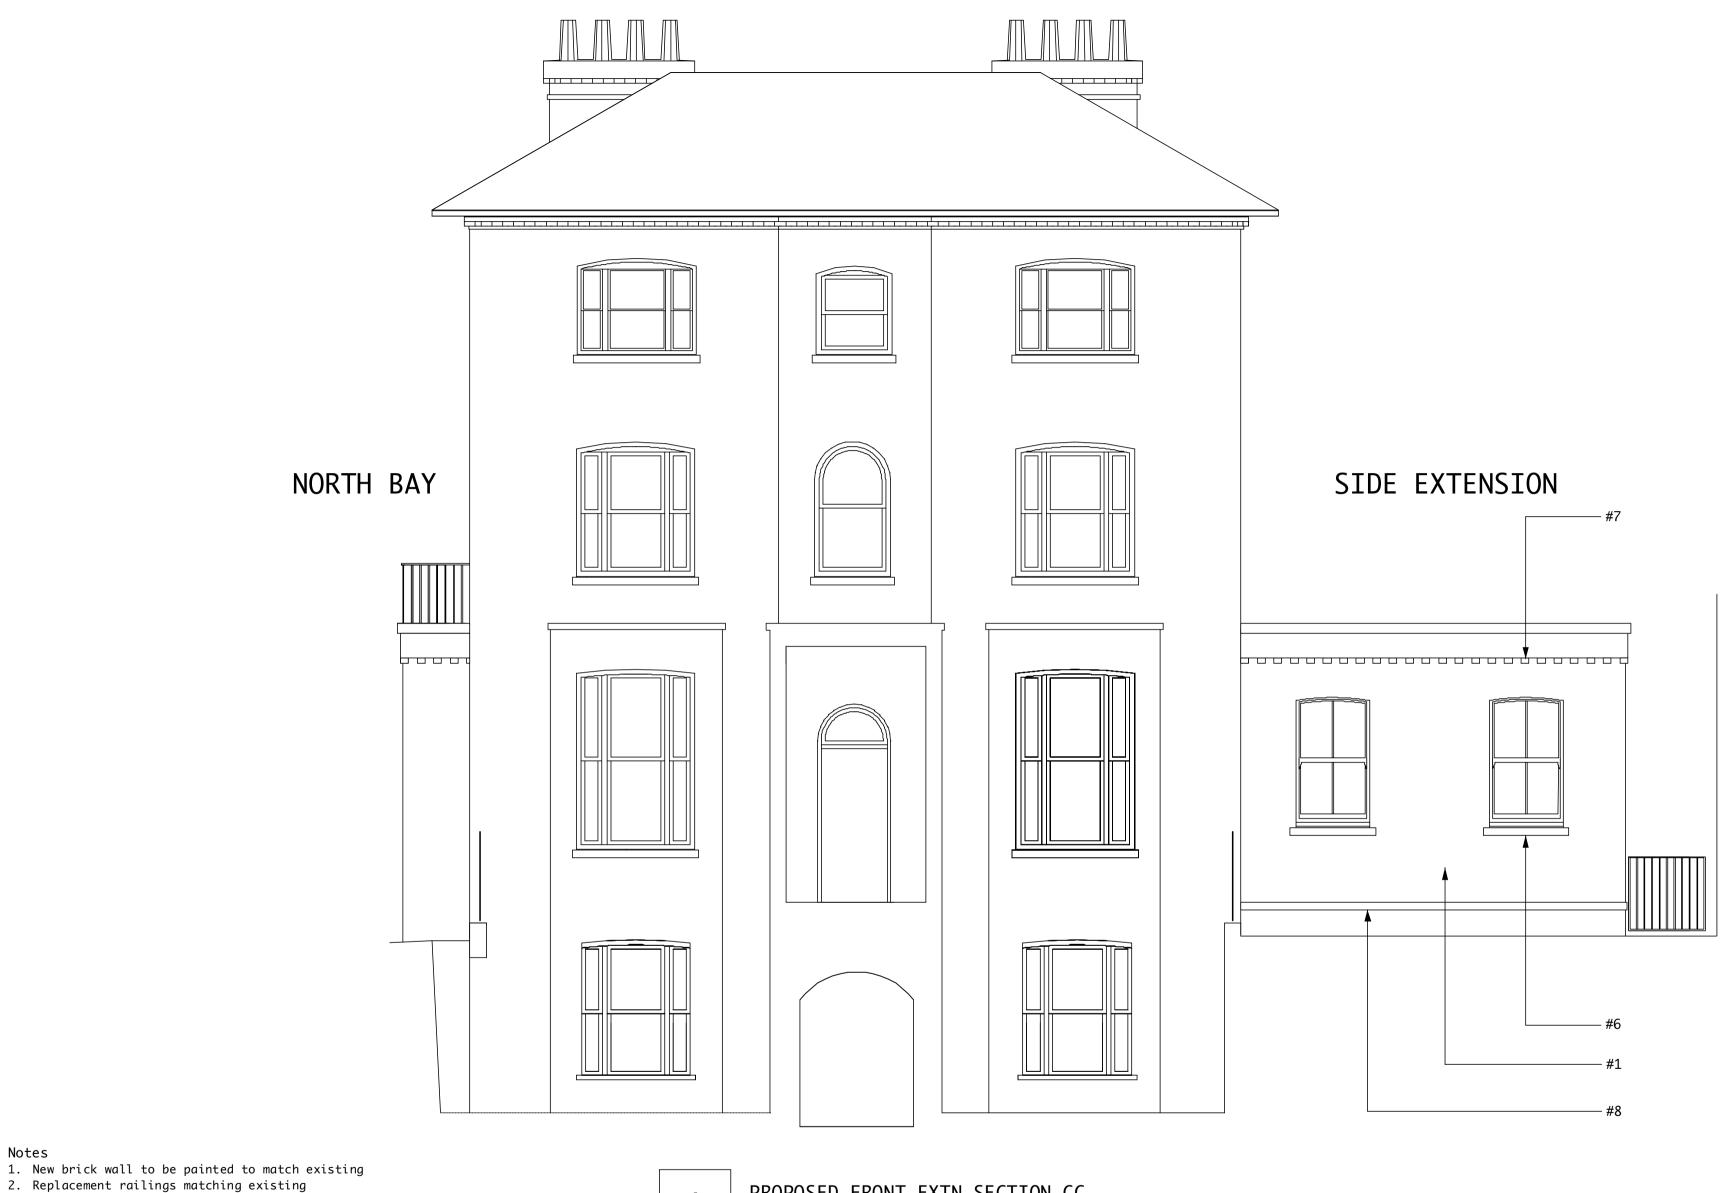

## Notes

- 3. existing perimeter wall piers made good
- 4. new retaining structure forming front extension space
- 5. enlarged front area retained grow strip demolished
- 6. yorkstone cill
- 7. decorative brick dentils
- 8. stone string course

PROPOSED FRONT EXTN SECTION CC

Scale: 1:50

5 M

1 All dimensions to be checked on site
2 All discrepancies to be reported to architect
or contract administrator immediately
3 Components to be fitted to the manufacturers
requirements unless otherwise stated in writing
4 All demolitions to be confirmed by SE
5 All work to DS/SE requirements
6 All items supply & fit by contractor unless
otherwise stated REVISIONS copyright for this drawing belongs to
Wendy Galway-Cooper and may not be assigned to any
other person or organization without
WGC's written agreement