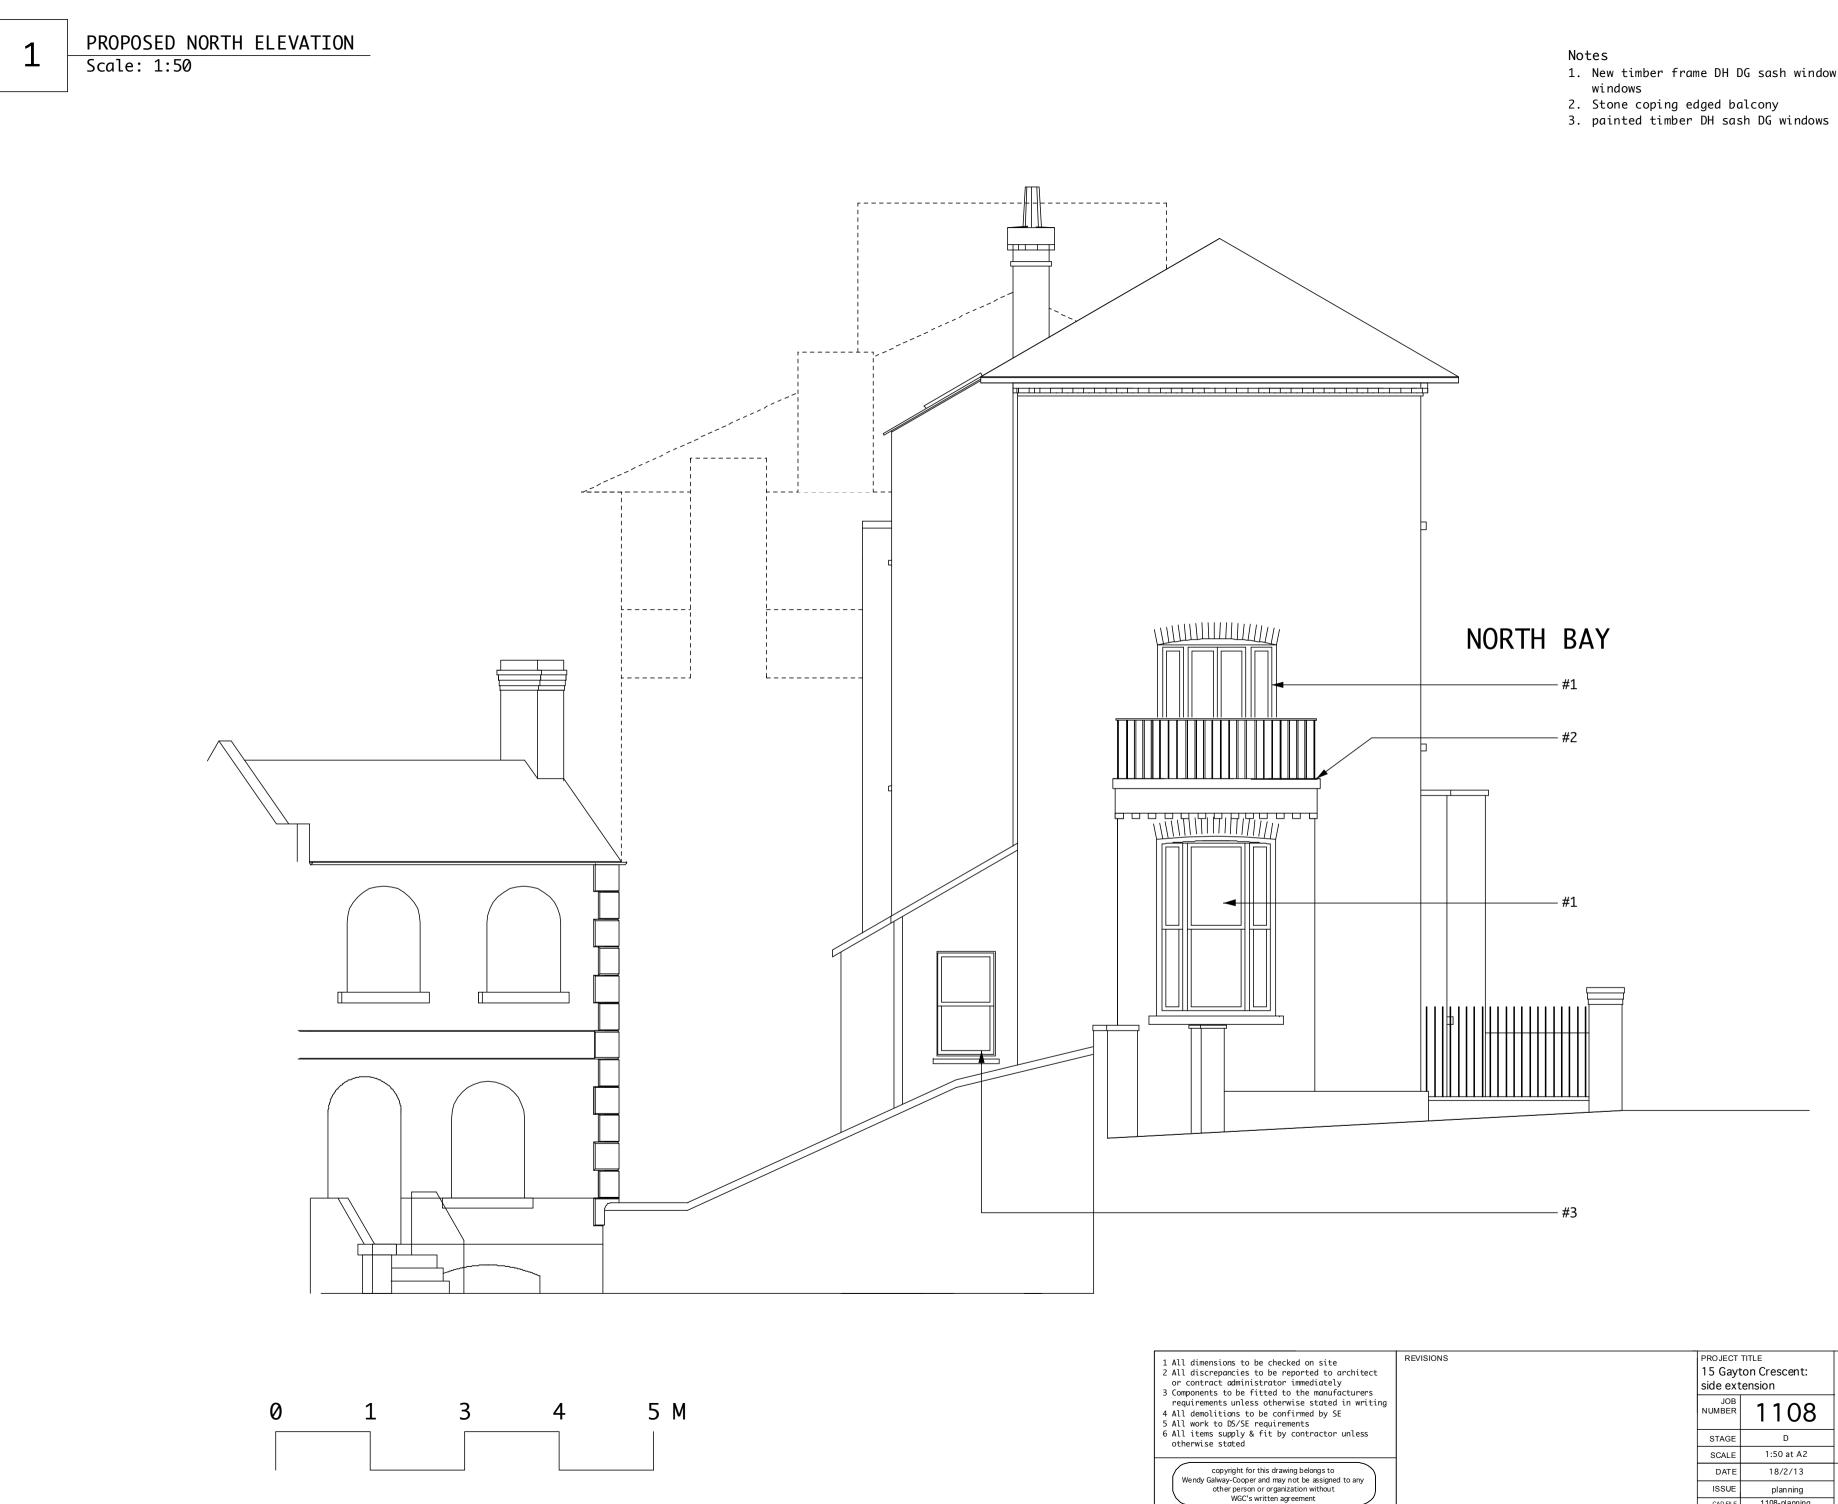

- 1. New timber frame DH DG sash window to match existing front reception

|                                                                                                                                                                                                                                                                                                                                                                                                                                                                                                                                                              |           |                                |                           |                                                                                                                                 |                                                   |                                                  |                                                     |       | IDY |
|--------------------------------------------------------------------------------------------------------------------------------------------------------------------------------------------------------------------------------------------------------------------------------------------------------------------------------------------------------------------------------------------------------------------------------------------------------------------------------------------------------------------------------------------------------------|-----------|--------------------------------|---------------------------|---------------------------------------------------------------------------------------------------------------------------------|---------------------------------------------------|--------------------------------------------------|-----------------------------------------------------|-------|-----|
| 1 All dimensions to be checked on site<br>2 All discrepancies to be reported to architect<br>or contract administrator immediately<br>3 Components to be fitted to the manufacturers<br>requirements unless otherwise stated in writing<br>4 All demolitions to be confirmed by SE<br>5 All work to D5/SE requirements<br>6 All items supply & fit by contractor unless<br>otherwise stated<br>Copyright for this drawing belongs to<br>Wendy Galway-Cooper and may not be æsigned to any<br>other person or organization without<br>WGC's written agreement | REVISIONS | PROJECT<br>15 Gayt<br>side ext | on Crescent:              | cent:<br>Beneficial Disciplination<br>Disciplination<br>A = architectural<br>S = structural<br>M = mechanical<br>E = electrical |                                                   | feasibility<br>design<br>planning<br>bdg control | GALWAY<br>COOPER<br>PROPOSED WILLOW RD<br>ELEVATION |       |     |
|                                                                                                                                                                                                                                                                                                                                                                                                                                                                                                                                                              |           | JOB<br>NUMBER<br>STAGE         | 1108<br>D                 | SERIES of<br>0 cover sheet r<br>1 site, roof, floor<br>plans<br>2 elevations<br>3 sections                                      | tend = tender<br>con = contract<br>man = manual - |                                                  |                                                     |       |     |
|                                                                                                                                                                                                                                                                                                                                                                                                                                                                                                                                                              |           | SCALE                          | 1:50 at A2                |                                                                                                                                 | discipline                                        | series                                           | sheet                                               | stage | rev |
|                                                                                                                                                                                                                                                                                                                                                                                                                                                                                                                                                              |           | DATE                           | 18/2/13                   |                                                                                                                                 | Α                                                 | 2                                                | 12                                                  | pln   | -   |
|                                                                                                                                                                                                                                                                                                                                                                                                                                                                                                                                                              |           | ISSUE<br>CAD-FILE              | planning<br>1108-planning |                                                                                                                                 |                                                   |                                                  | • –                                                 | рп    |     |