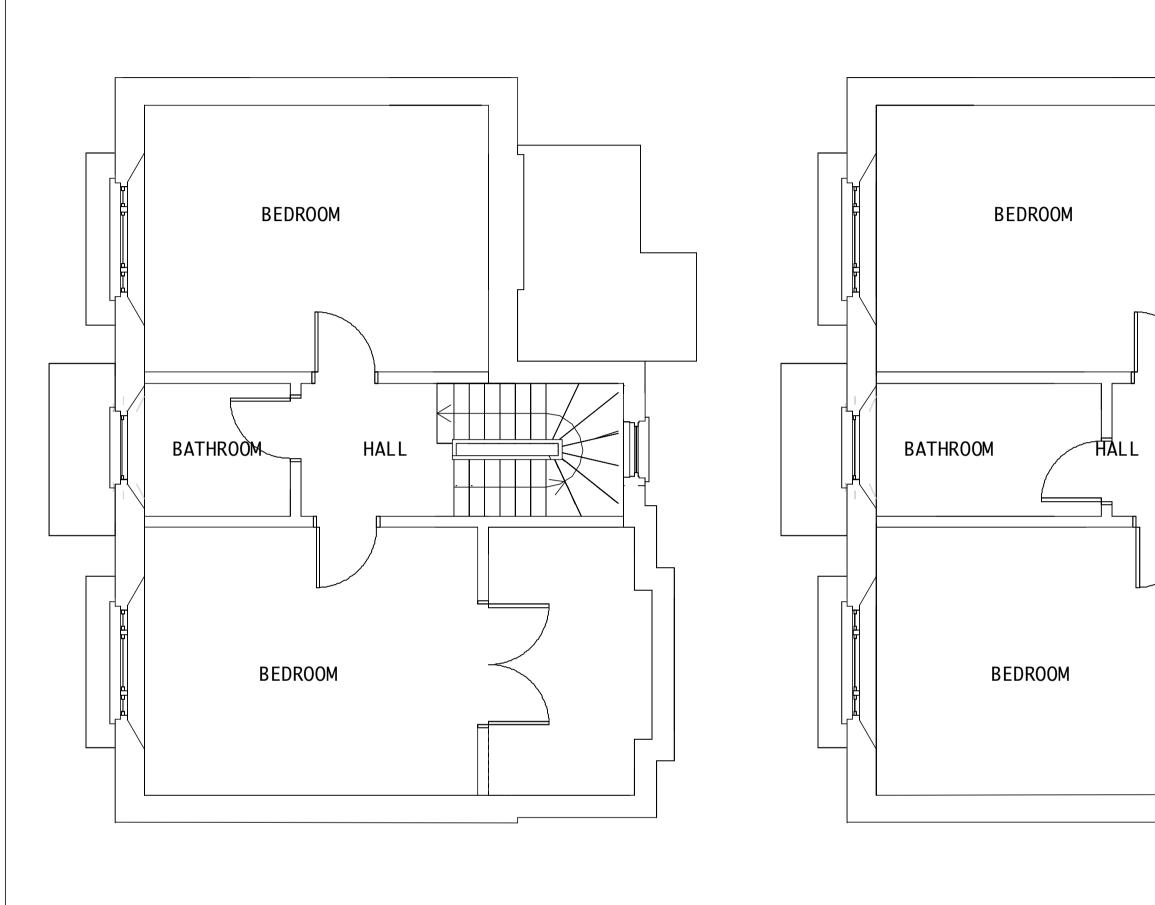

FIRST FLOOR Scale: 1:50

SECOND FLOOR Scale: 1:50

R00F Scale: 1:50

PROJECT TITLE

JOB NUMBER

STAGE

SCALE

DATE

WENDY **GALWAY** 15 Gayton Crescent: **COOPER** 1108

SERIES
0 cover sheet
1 site, roof, floor plans
elevations
3 sections
4 enlarged plans,
elevations & sections
5 details
6 schedules
7 views
3 other EXISTING PLANS FIRST, SECOND, ROOF D 1:50 at A2 18/2/13 07 pln planning 1108-planning