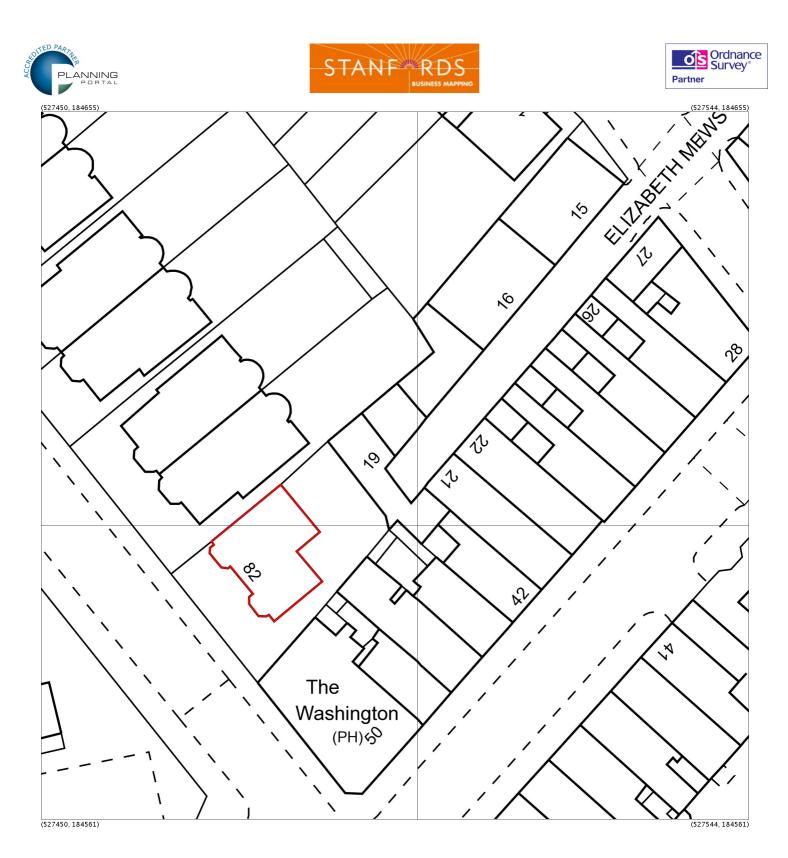

Produced 26 Jan 2013 from the Ordnance Survey National Geographic Database and incorporating surveyed revision available at this date. Reproduction in whole or part is prohibited without the prior permission of Ordnance Survey.  $\odot$  Crown Copyright 2013.

Ordnance Survey and the OS Symbol are registered trademarks of Ordnance Survey, the national mapping agency of Great Britain.

The representation of a road, track or path is no evidence of a right of way. The representation of features as lines is no evidence of a property boundary.

82 BELSIZE PARK GARDENS LONDON NW3 4NG

Version 1.0 14012:14042MS PDF