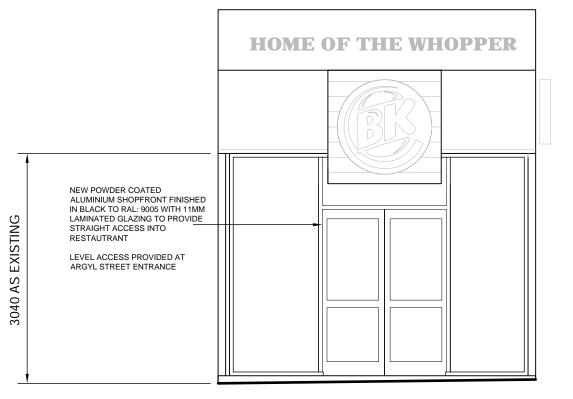

**EXISTING PLAN** 

**EXITING ELEVATION** 

BURGER KING - 29 EUSTON RD, KINGS CROSS

PROPOSED PLAN

PROPOSED ELEVATION

**DESIGN** 

Contractors must not scale from this print or use as a template.

All dimensions must be verified on site before any work is put in hand and any discrepancies must be reported to the Designer immediately.

## REPLACEMENT SHOPFRONT

| Proj. No. |           | Dwg. No. | Revision |
|-----------|-----------|----------|----------|
| BD/       | 1101 /12/ | A3/115   | Α        |
| Comp.     | File No.  |          |          |
| Comp.     | riie ivo. |          |          |
| Comp.     | riie No.  |          |          |
| Drawn b   |           | Scale    | Date     |