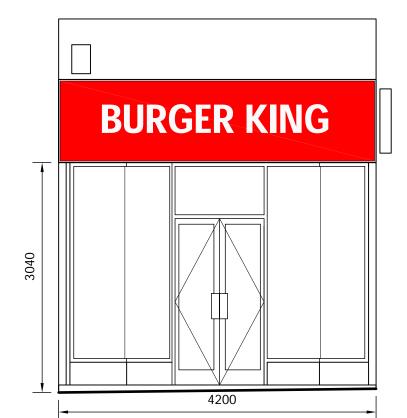

**EXISTING PLAN** 

**EXITING ELEVATION** 

BURGER KING - 29 EUSTON RD, KINGS CROSS

PROPOSED PLAN

PROPOSED ELEVATION

**DESIGN** 

Contractors must not scale from this print or use as a template.

All dimensions must be verified on site before any work is put in hand and any discrepancies must be reported to the Designer immediately.