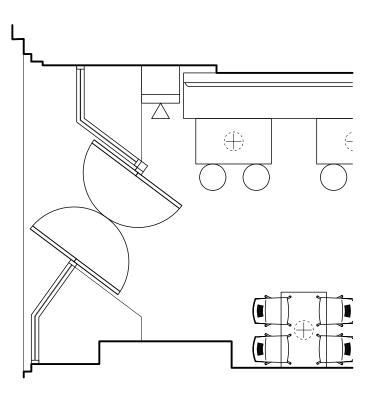

**EXISTING PLAN** 

**EXITING ELEVATION** 

BURGER KING - 29 EUSTON RD, KINGS CROSS

PROPOSED PLAN

PROPOSED ELEVATION

**DESIGN** 

Contractors must not scale from this print or use as a template.

All dimensions must be verified on site before any work is put in hand and any discrepancies must be reported to the Designer immediately.