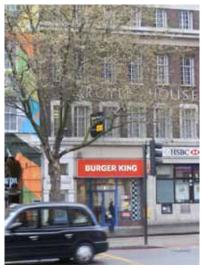

**EXISTING PLAN** 

**EXITING ELEVATION** 

BURGER KING - 29 EUSTON RD, KINGS CROSS

PROPOSED PLAN

PROPOSED ELEVATION

**DESIGN** 

Contractors must not scale from this print or use as a template.

All dimensions must be verified on site before any work is put in hand and any discrepancies must be reported to the Designer immediately.