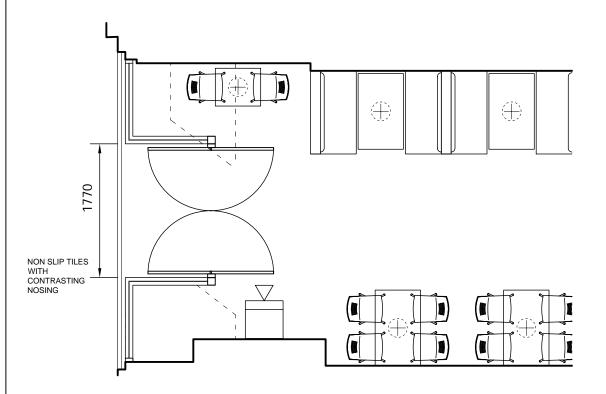

**EXISTING PLAN** 

**EXITING ELEVATION** 

BURGER KING - 29 EUSTON RD, KINGS CROSS

PROPOSED PLAN

PROPOSED ELEVATION

**DESIGN** 

Contractors must not scale from this print or use as a template.

All dimensions must be verified on site before any work is put in hand and any discrepancies must be reported to the Designer immediately.