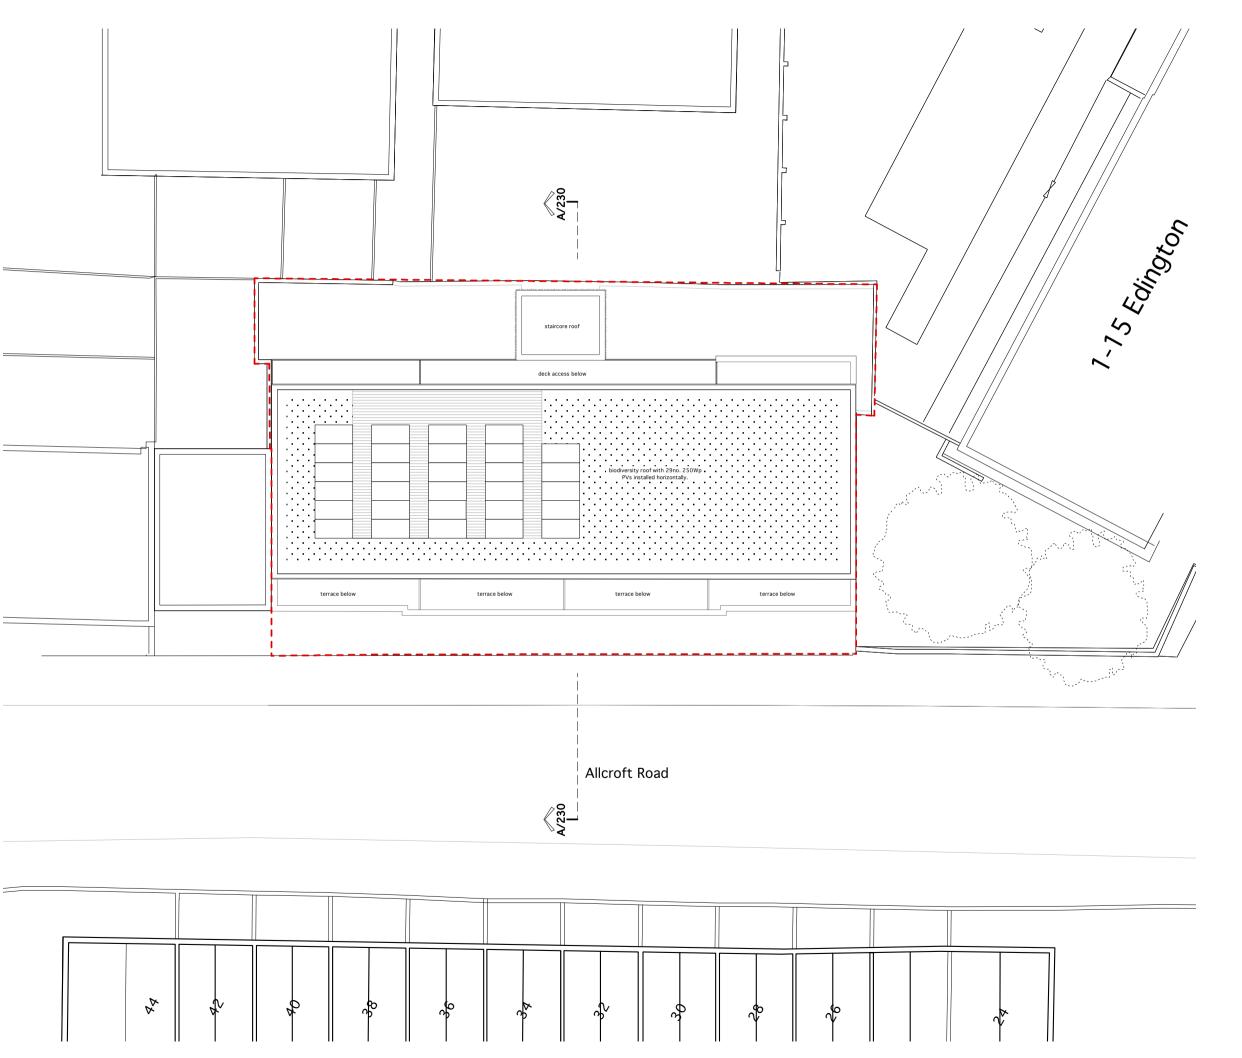

## Allcroft Road for Telford Homes

Proposed Roof Plan

| FEB 2013        | Scale<br>1:200 @ A3, 1:100 @ A1 | GW Drawn by |          |
|-----------------|---------------------------------|-------------|----------|
| Reference<br>AR | Drawing no.                     | 214         | Revision |