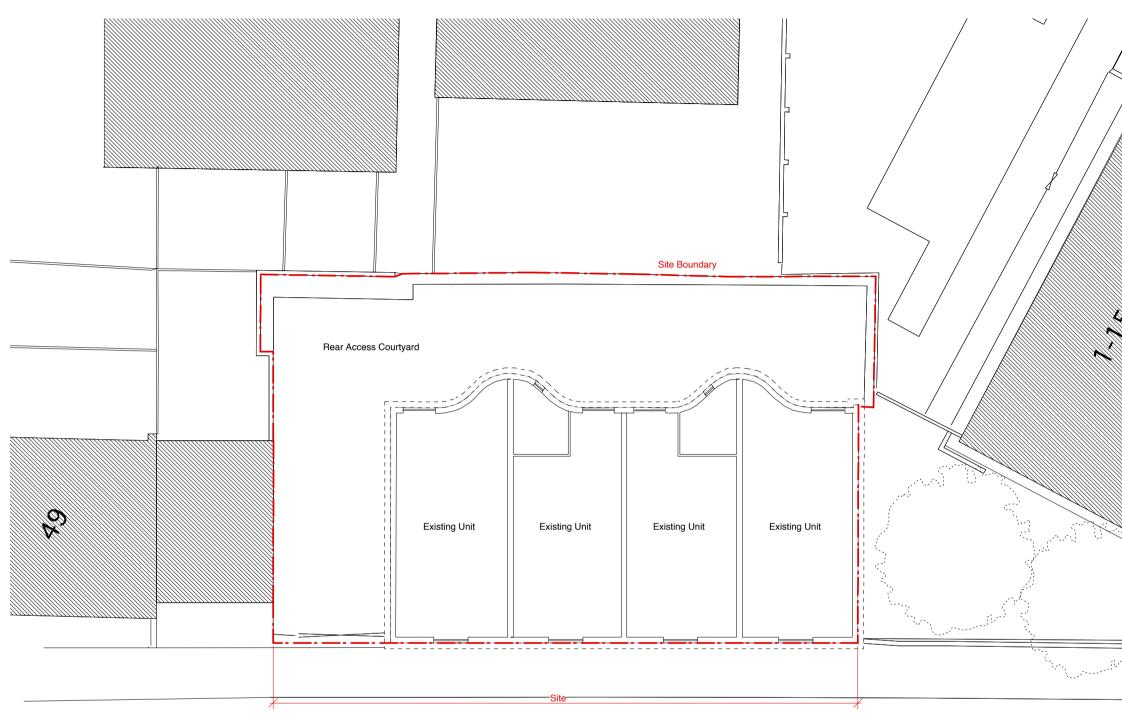

## MatthewLloydArchitects

1 The Hangar Perseverance Works 38 Kingsland Road London E2 8DD

T 020 7613 1934 F 020 7613 1434

mail@matthewlloyd.co.uk

Allcroft Road for Telford Homes

Existing Ground Floor Plan

|                 |                                 | iour Fiai      | I        |
|-----------------|---------------------------------|----------------|----------|
| FEB 2013        | Scale<br>1:200 @ A3, 1:100 @ A1 | Drawn by<br>GW |          |
| Reference<br>AR | Drawing no.                     | 101            | Revision |