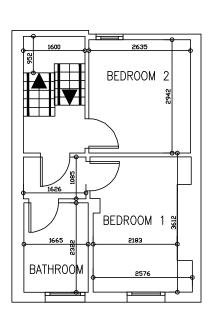

### Existing floor plans

Mr D Pannepacker 83 Arlington Road Camden London NW1 7ES

| M 1:100 | 0 | 1   | 2   | 3   | 4   | 5   |
|---------|---|-----|-----|-----|-----|-----|
| M 1:50  | c | 0.5 | 1.8 | 1.5 | 2.0 | 2.5 |

Existing floor plan

Mr D Pannepacker 83 Arlington Road Camden London NW1 7ES