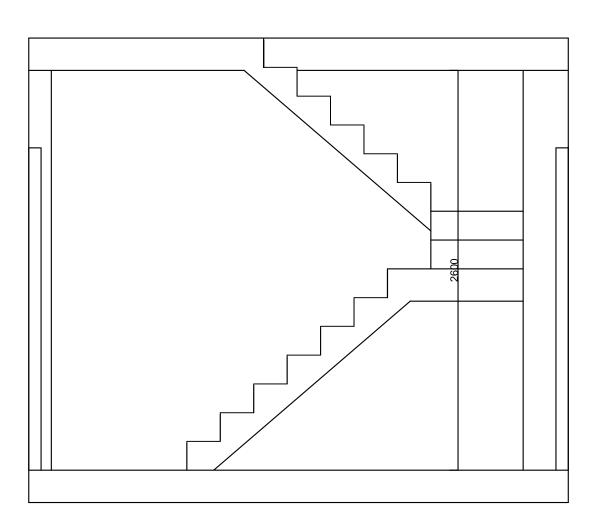

### DRAFT 1A - 09.08.12

CLIENT NO: TBA

DRAWN: PG

JOB NO:

TBA

DATE: 09.08.2012

SCALE @ A3: 1:50

EXISTING SECTION PROPOSED SECTION

| M 1:100 | 0 | 1   | 2   | 3   | 4   | 5   |
|---------|---|-----|-----|-----|-----|-----|
|         |   |     |     |     |     |     |
| M 1:50  | 0 | 0.5 | 1.0 | 1.5 | 2.0 | 2.5 |

EXISTING AND PROPOSED SECTIONS