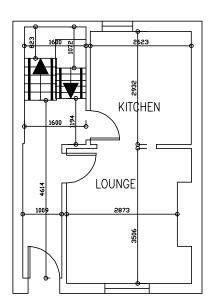

### Existing floor plans

Mr D Pannepacker 83 Arlington Road Camden London NW1 7ES

| M 1:100 | 0 | 1   | 2   | 3   | 4   | 5   |
|---------|---|-----|-----|-----|-----|-----|
| M 1:50  | c | 0.5 | 1.8 | 1.5 | 2.0 | 2.5 |

Existing floor plan

Mr D Pannepacker 83 Arlington Road Camden London NW1 7ES