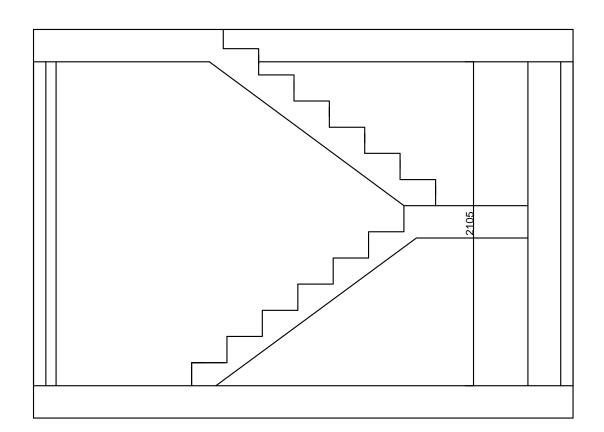

### DRAFT 1A - 09.08.12

CLIENT NO: TBA

DRAWN: PG

JOB NO:

TBA

DATE: 09.08.2012

SCALE @ A3: 1:50

EXISTING SECTION PROPOSED SECTION

| M 1:100 | 0 | 1   | 2   | 3   | 4   | 5   |
|---------|---|-----|-----|-----|-----|-----|
|         |   |     |     |     |     |     |
| M 1:50  | 0 | 0.5 | 1.0 | 1.5 | 2.0 | 2.5 |

EXISTING AND PROPOSED SECTIONS