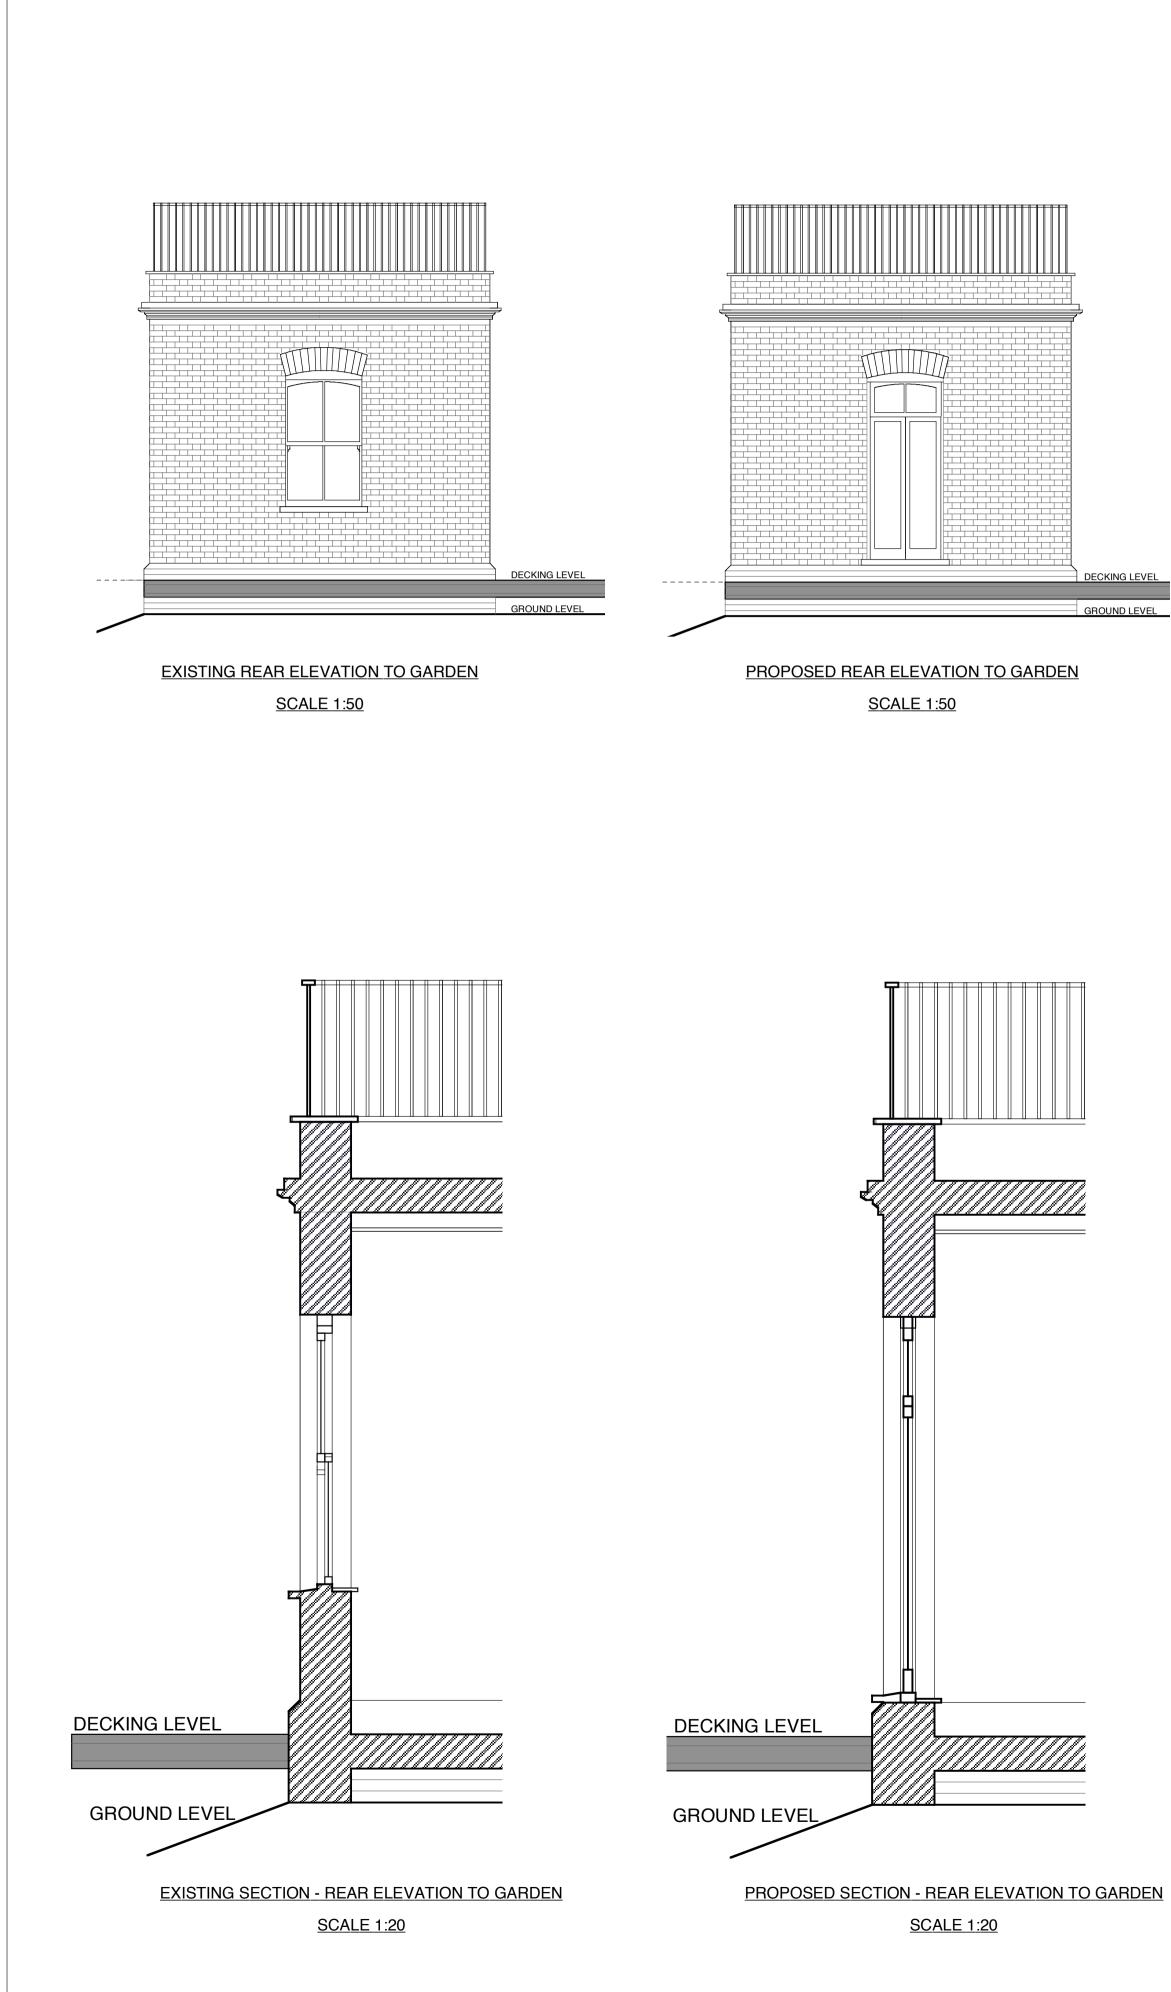

EXISTING SIDE ELEVATION TO DECKING <u>SCALE 1:50</u>



PROPOSED SIDE ELEVATION TO DECKING <u>SCALE 1:50</u>

GENERAL NOTES: FOR FEASIBILITY AND PLANNING PURPOSES NOT FOR CONSTRUCTION

AMENDMENT

Flat 1, 18 Lyndhurst Gardens

REVISION PROJECT

CLIENT

DRAWING TITLE

London NW3

Mr. & Mrs. Bawlf

Jane Somerville Architect ARB, RIBA

SCALE DRAWN BY 1:50/1:20@A3 JS DATE CHECKED BY

Sep '12

26 York Street London W1U 6PZ Ph: 07711 657 587 Email: jsomervilleassociates@gmail.com

DRAWING NO.

203

THIS DRAWING IS COPYRIGHT. All materials and workmanship to comply with the current British Standards and codes of practice. Contractors to check ALL dimensions on site. Report any discrepancy to Architect or Surveyor before proceeding.

Existing and Proposed Rear and Side elevations

DATE