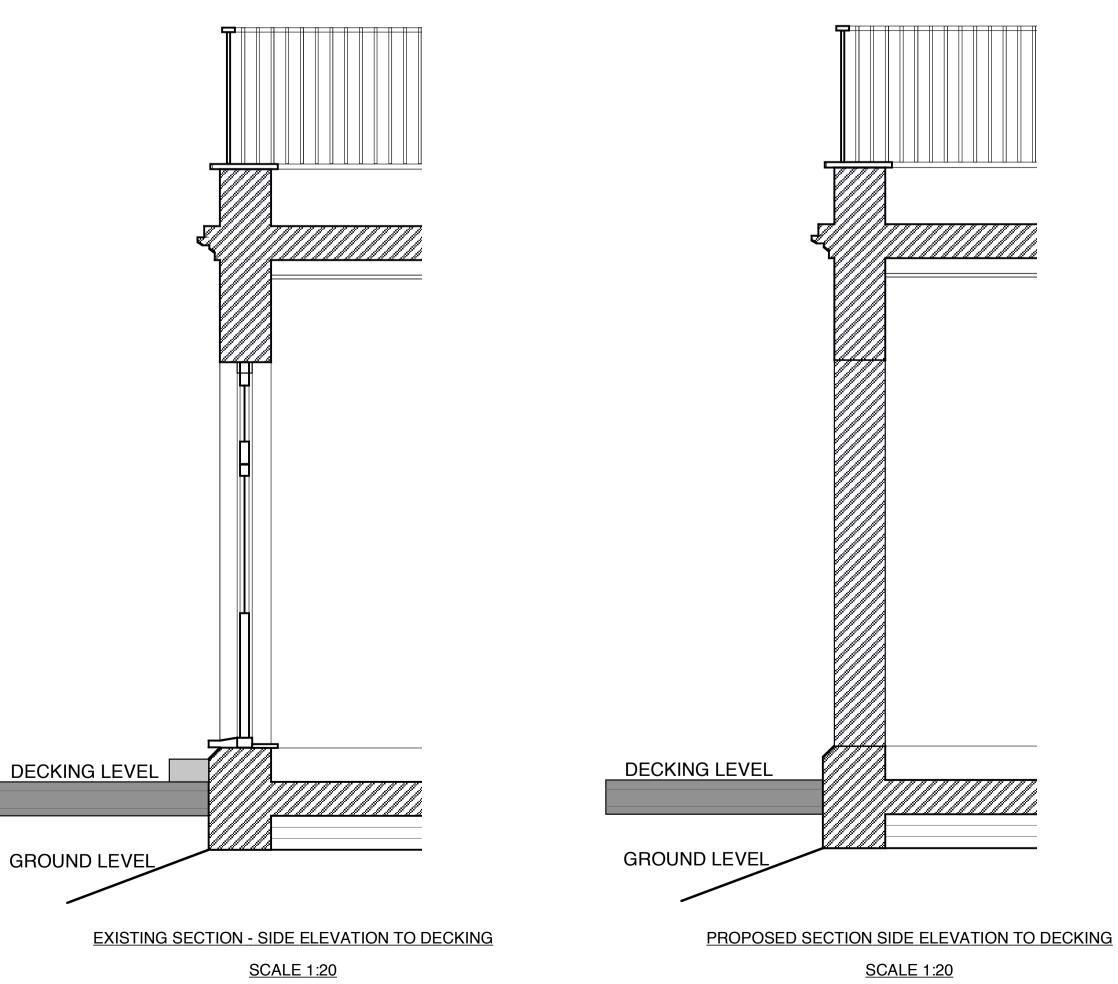

EXISTING SIDE ELEVATION TO DECKING <u>SCALE 1:50</u>

PROPOSED SIDE ELEVATION TO DECKING <u>SCALE 1:50</u>

GENERAL NOTES: FOR FEASIBILITY AND PLANNING PURPOSES NOT FOR CONSTRUCTION

AMENDMENT

Flat 1, 18 Lyndhurst Gardens

Existing and Proposed Rear and Side elevations

DATE