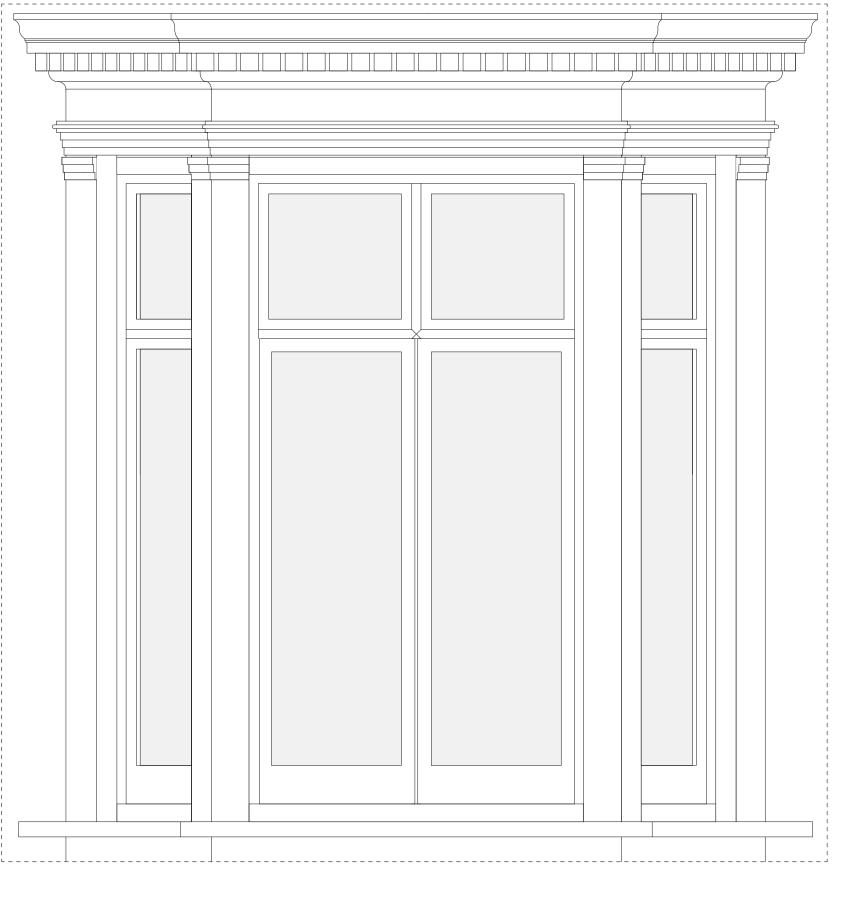

## PROPOSED FRONT WIADOW GROUND FLOOR

Scale : Date: 1:20 @ A3 21 12 2012 Drawn by: Checked by: ΑН

Drawing No. :

Revision:

1210 (PL)110

Status:

Planning

PROPOSED WINDOW SECTION Scale: 1:20 110

PROPOSED WINDOW ELEVATION Scale: 1:20 110/

© STURGIS ASSOCIATES LLP