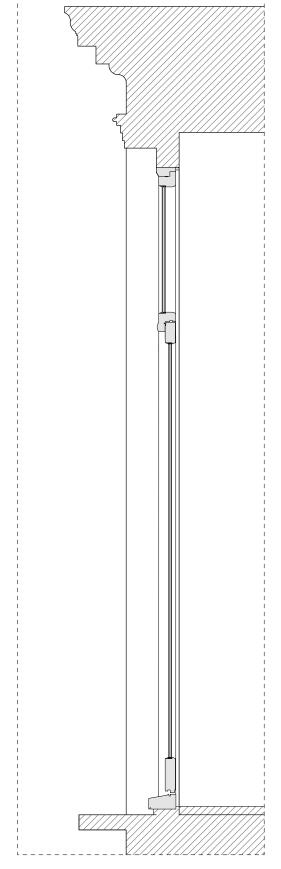

## PROPOSED FRONT WIADOW GROUND FLOOR

Scale : Date: 1:20 @ A3 21 12 2012 Drawn by: Checked by: ΑН

Drawing No. :

Revision:

1210 (PL)110

Status:

Planning

PROPOSED WINDOW SECTION Scale: 1:20 110