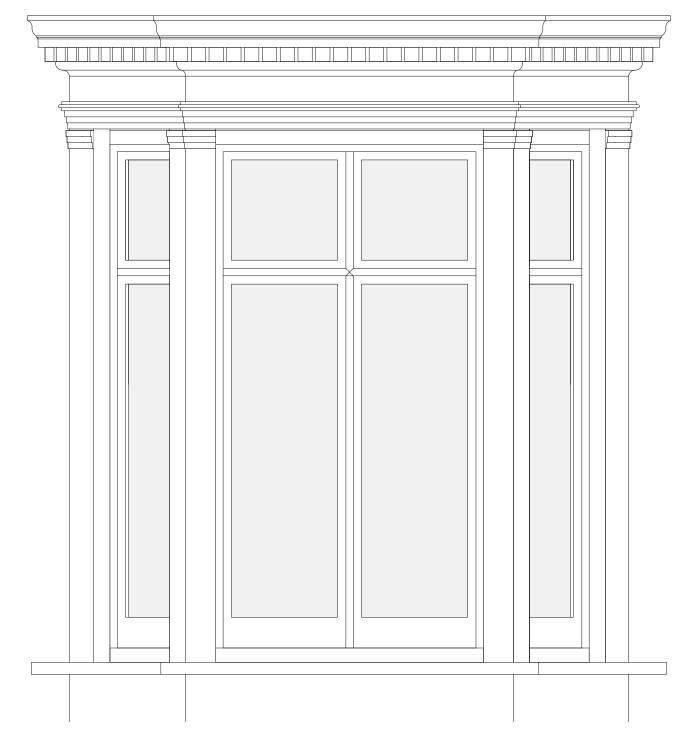

## PROPOSED FRONT WINDOW

 Scale :
 Date :

 1:25 @ A1
 01 11 2012

 Drawn by :
 Checked by :

 AH
 AH

 Drawing No. :
 Revision :

Drawing No. .

1210 (PL)104

Status : Planning

© STURGIS ASSOCIATES LLP

1 PROPOSEDE FRONT WINDOW
Scale: 1:25

104

2 EXISTING WINDOWS AT BELSIZE CONSERVATION AREA