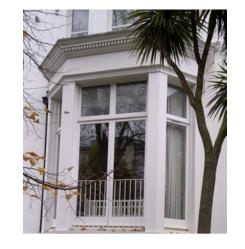

Status : Planning

© STURGIS ASSOCIATES LLP

1 PROPOSEDE FRONT WINDOW
Scale: 1:25

104

2 EXISTING WINDOWS AT BELSIZE CONSERVATION AREA