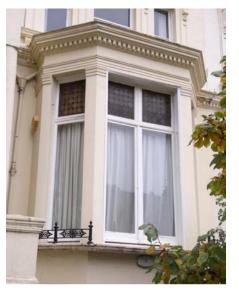

Status : Planning

© STURGIS ASSOCIATES LLP

1 PROPOSEDE FRONT WINDOW
Scale: 1:25

104

2 EXISTING WINDOWS AT BELSIZE CONSERVATION AREA