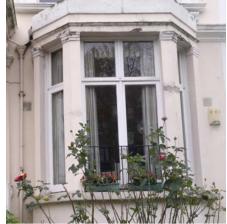

Status : Planning

© STURGIS ASSOCIATES LLP

1 PROPOSEDE FRONT WINDOW
Scale: 1:25

104

2 EXISTING WINDOWS AT BELSIZE CONSERVATION AREA