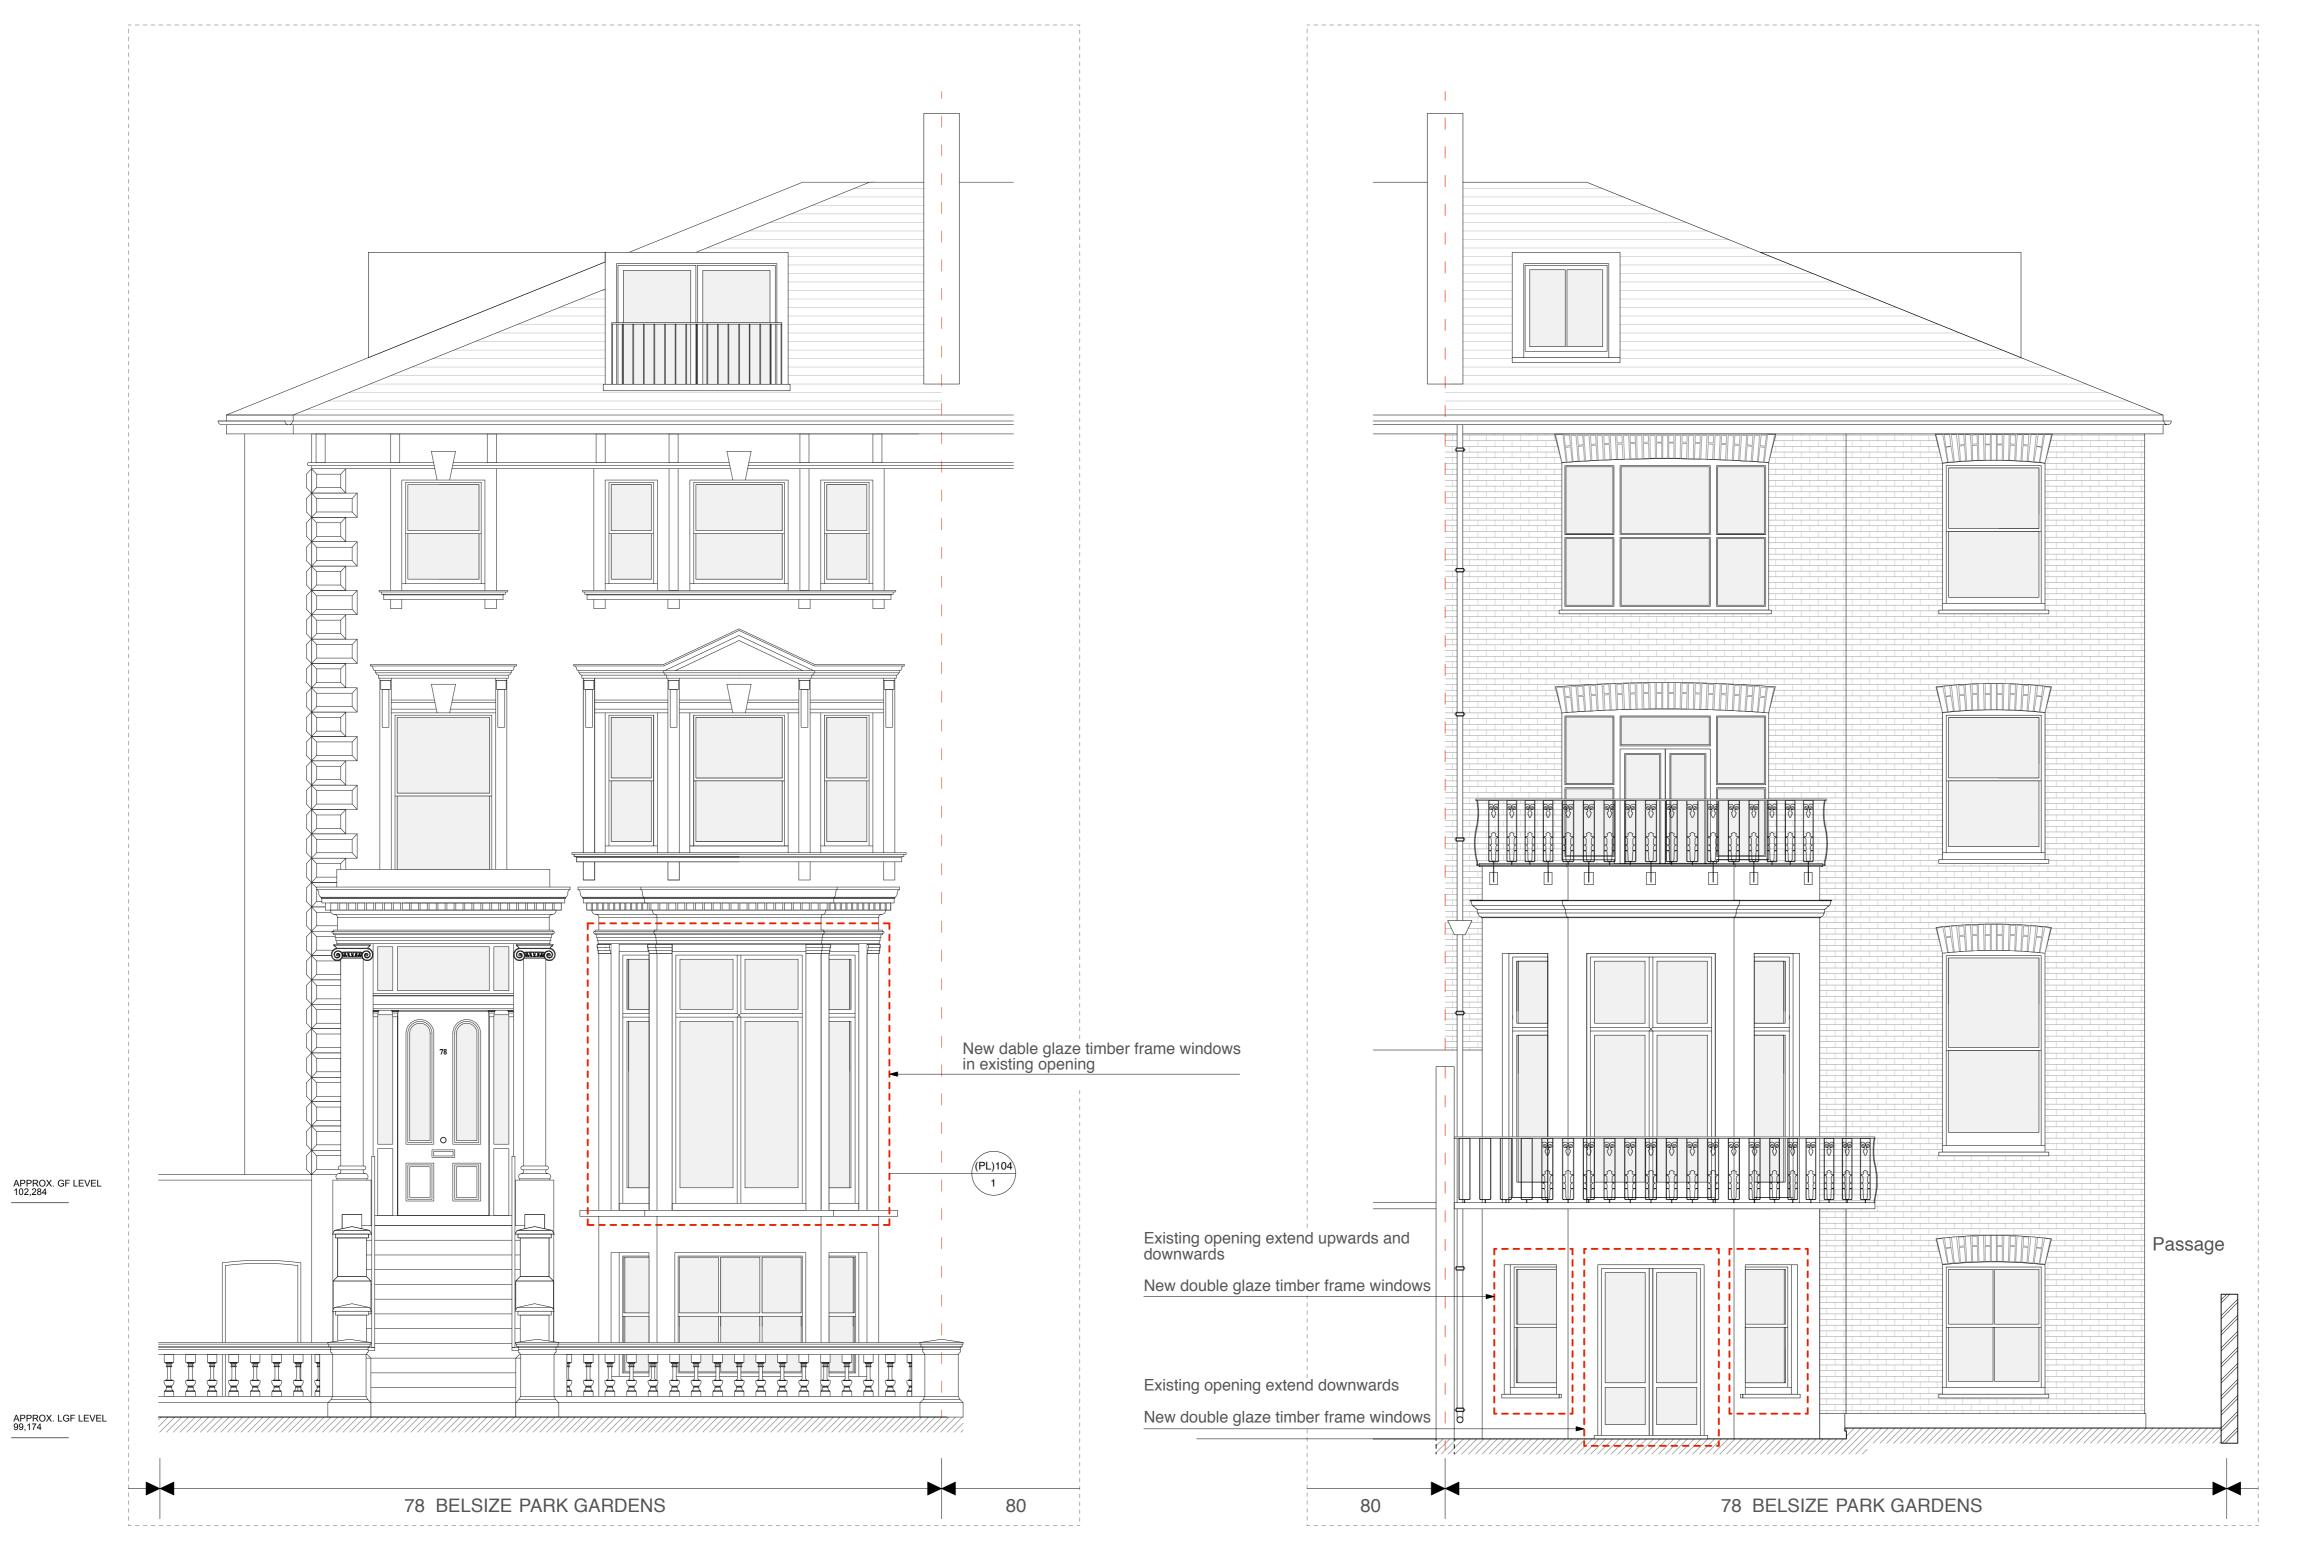

## PROPOSED FRONT ELEVATION

## PROPOSED REAR ELEVATION

I.-Do not scale this drawing. The Contractor is to verify all dimensions & conditions on site and report any discrepencies to the Architect before proceeding.

**2.-** This drawing is to be read in conjunction with all relevant project documentation.