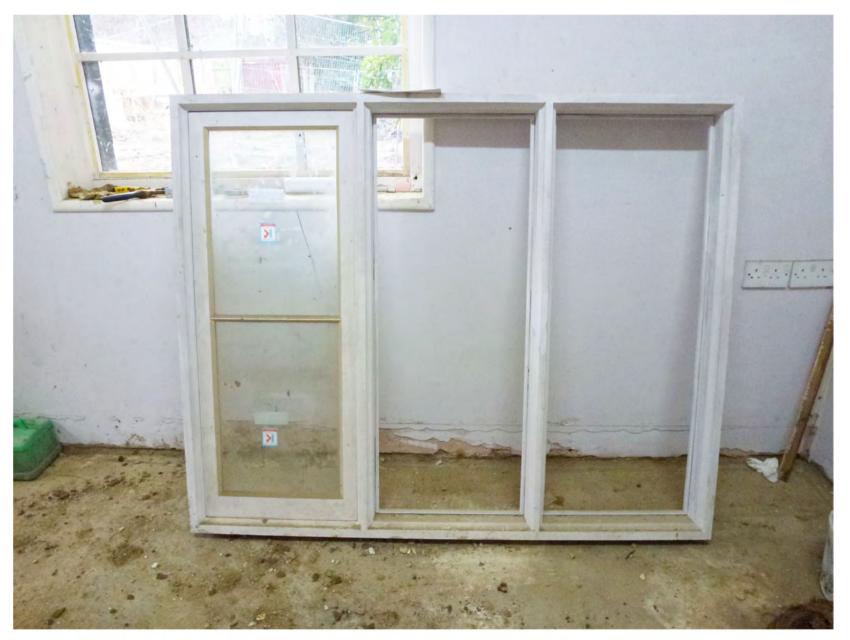

D302 /

PROPOSED 1:10

Sample proposed window mock-up by contractor.

Sample proposed window mock-up by contractor. Glazing bar detail.