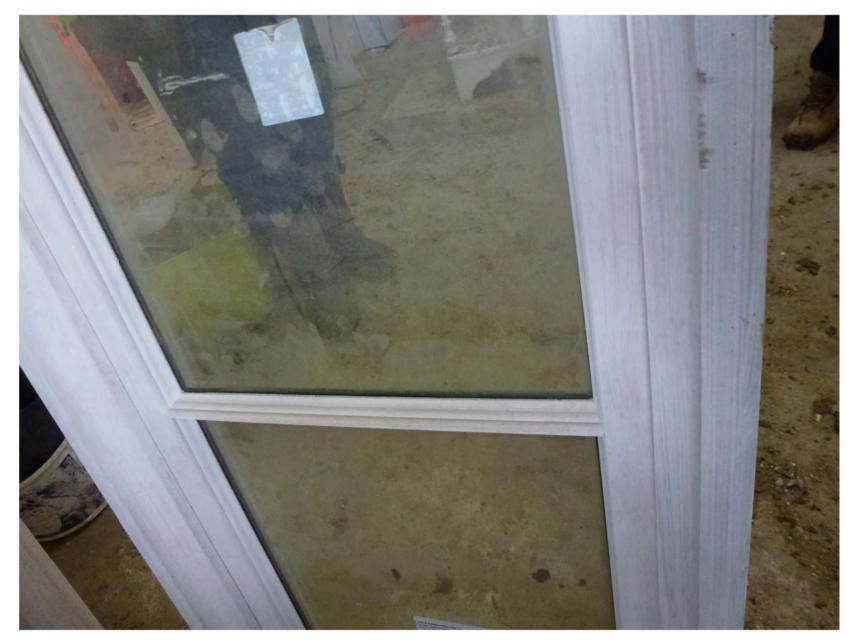

D302 /

PROPOSED 1:10

Sample proposed window mock-up by contractor.

Sample proposed window mock-up by contractor. Glazing bar detail.