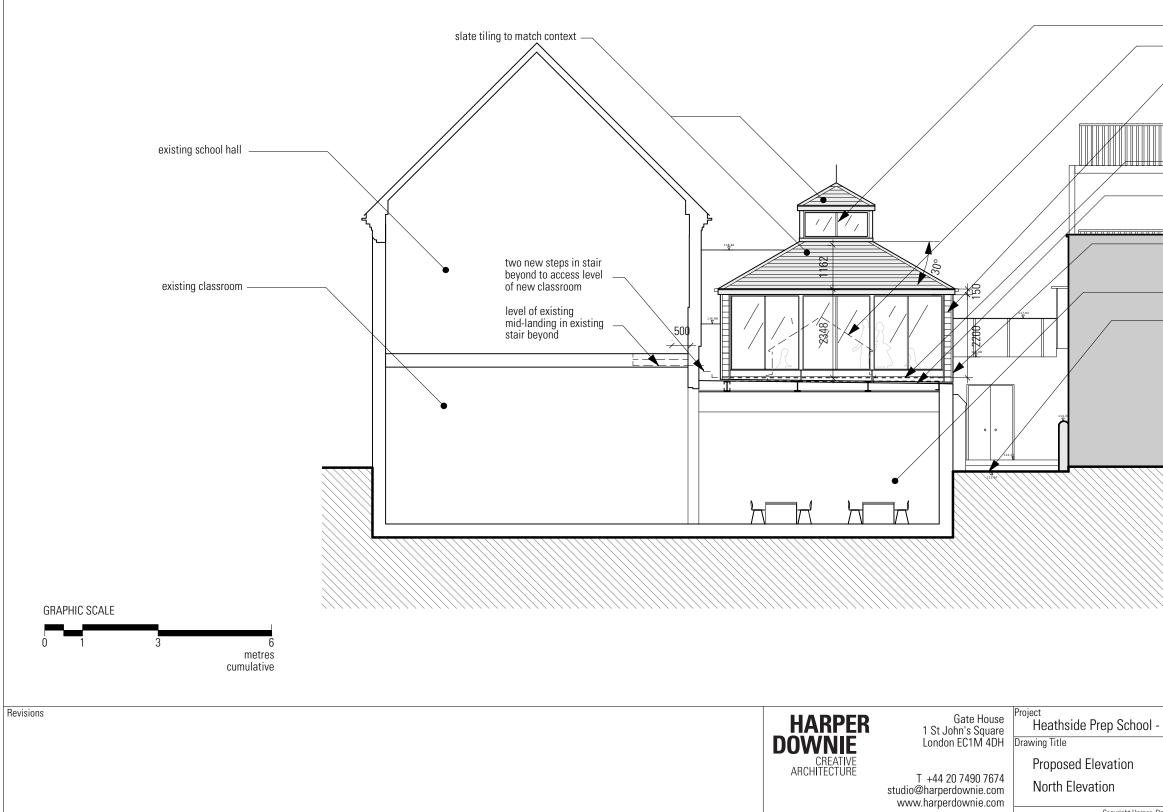

| ——— new lantern glazed four sides.                                                                                         |                                |             |                       |
|----------------------------------------------------------------------------------------------------------------------------|--------------------------------|-------------|-----------------------|
| —— existing skylight modified to be<br>square                                                                              |                                |             |                       |
| <ul> <li>traditional clapboard siding 150mm</li> <li>exposure face, aligns with existing<br/>masonry face below</li> </ul> |                                |             |                       |
| proposed finished                                                                                                          | d floor level                  |             |                       |
| existing roof surface                                                                                                      |                                |             |                       |
| new classroom si<br>roof                                                                                                   | ted atop existing flat         |             |                       |
| —— existing classroon                                                                                                      | 1                              |             |                       |
| — Existing play yard, at<br>Lower Ground level.                                                                            |                                |             |                       |
|                                                                                                                            |                                |             |                       |
|                                                                                                                            |                                |             |                       |
|                                                                                                                            |                                |             |                       |
|                                                                                                                            |                                |             |                       |
|                                                                                                                            |                                |             |                       |
|                                                                                                                            |                                |             |                       |
|                                                                                                                            |                                |             |                       |
|                                                                                                                            |                                |             |                       |
|                                                                                                                            |                                |             |                       |
| ~ ~ ~ ~ ~ ~ ~ ~ ~ ~ ~ ~ ~ ~ ~                                                                                              |                                |             |                       |
|                                                                                                                            |                                |             |                       |
|                                                                                                                            |                                |             |                       |
| Pod Classroom                                                                                                              | Status                         | Drawn<br>Al | Checked               |
|                                                                                                                            | <sup>Scale</sup><br>1:100 @ A3 | (1:50 @A1)  | Date<br>02/13         |
|                                                                                                                            | Drwg. No.<br>600GE_N           | orth        | Revision<br><b>P1</b> |
|                                                                                                                            |                                |             |                       |