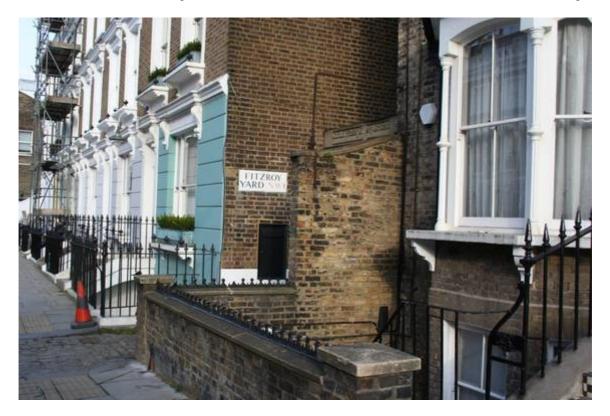

## Below

The existing gates seen from the street. Note that the gradient of the entrance reduces the visual impact and apparent height

Above. The entrance looking south west along Fitzroy Rd. From this angle, taken from less than 20 metres away, the gates cannot be seen. Below, from the opposite pavement looking north east. Even this close to the entrance the gates cannot be seen. Note the stub wall obscures the view of the gate.