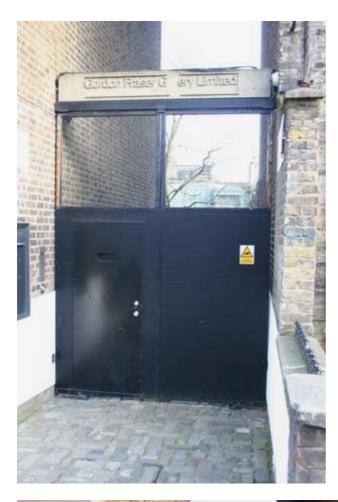

Fitzroy Yard, 29a Fitzroy Rd, NW1 8TP (Application ref: 2013/0818/INVALID)

Left.

The existing gates. Note that they are sited beneath an old sign advertising a former occupier of the site. The gates are in an industrial style in keeping with the former use and the black colour is traditional. Camden Council have nevertheless objected to them.