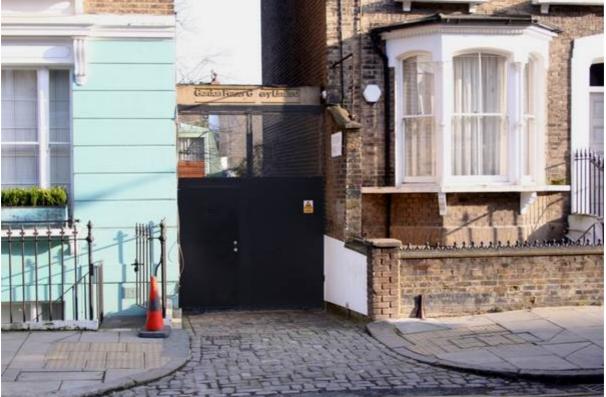

## Below

The existing gates seen from the street. Note that the gradient of the entrance reduces the visual impact and apparent height

Above. The entrance looking south west along Fitzroy Rd. From this angle, taken from less than 20 metres away, the gates cannot be seen. Below, from the opposite pavement looking north east. Even this close to the entrance the gates cannot be seen. Note the stub wall obscures the view of the gate.