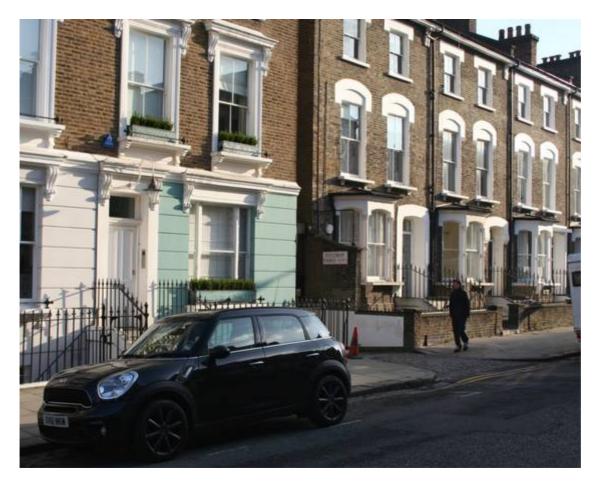

## Below

The existing gates seen from the street. Note that the gradient of the entrance reduces the visual impact and apparent height

Above. The entrance looking south west along Fitzroy Rd. From this angle, taken from less than 20 metres away, the gates cannot be seen. Below, from the opposite pavement looking north east. Even this close to the entrance the gates cannot be seen. Note the stub wall obscures the view of the gate.