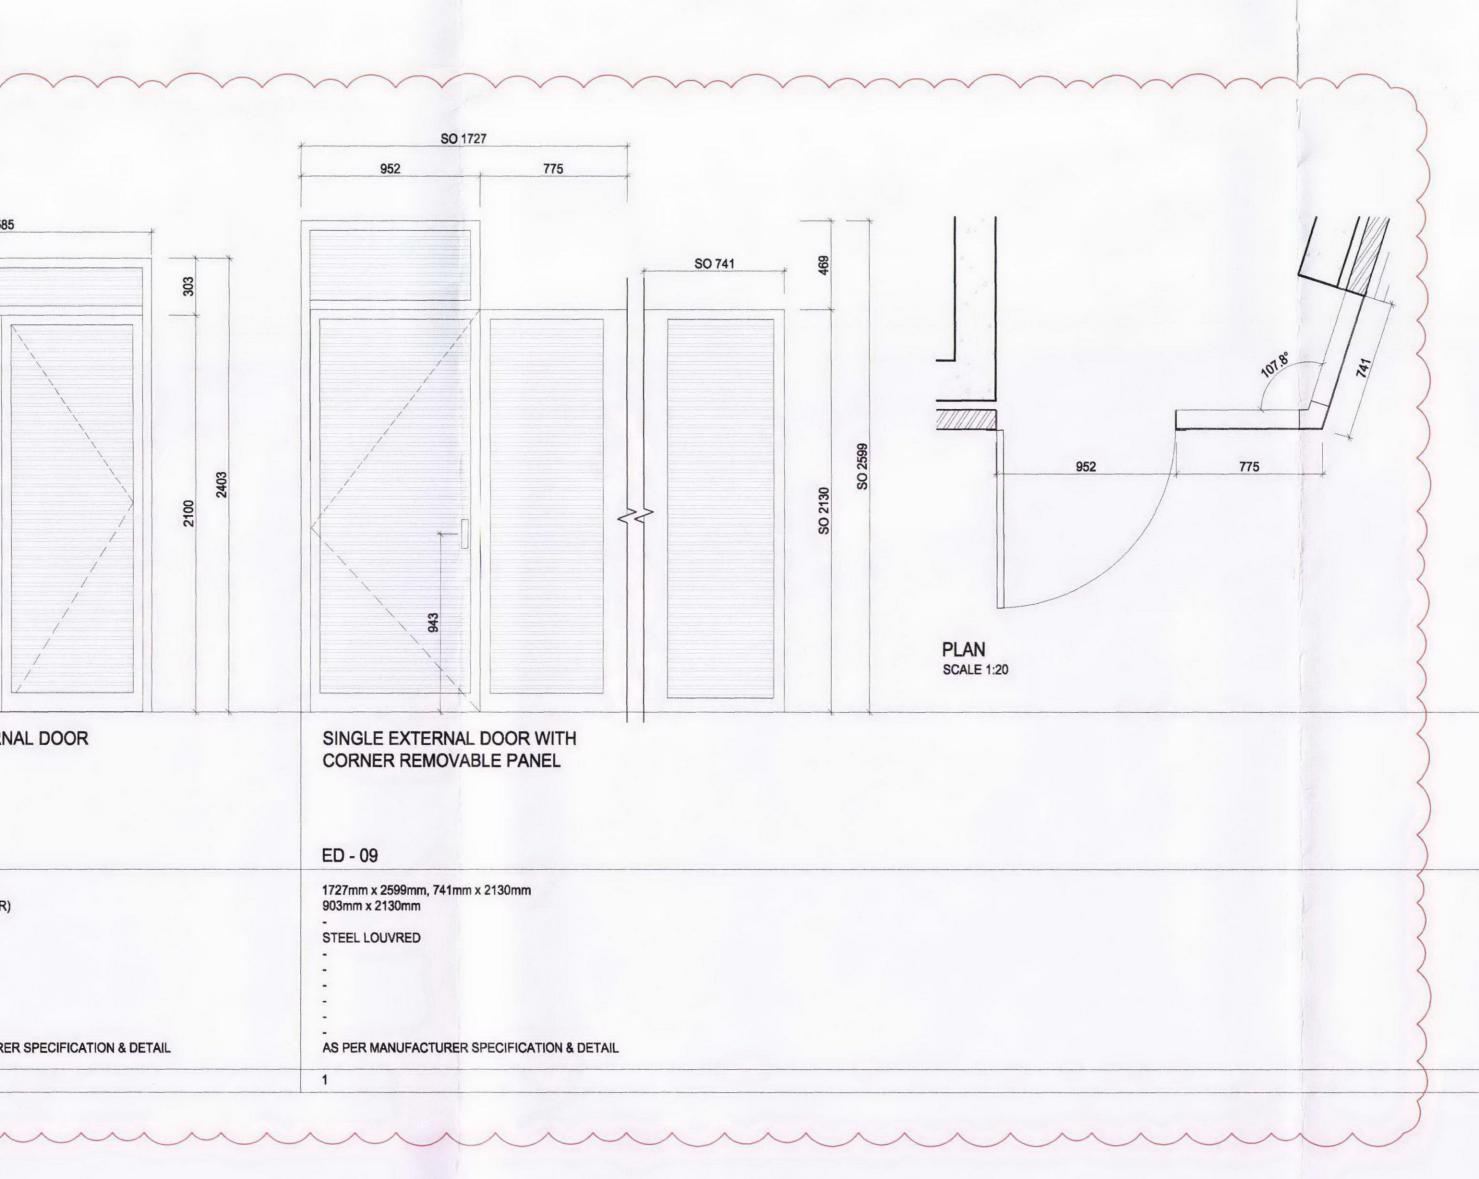

## NOTE:

- DOOR / WINDOW TOTALS TO BE CHECKED BY SUB-CONTRACTOR
- TO BE READ IN CONJUNCTION WITH DRAWINGS: 12387\_10\_01 TO 12387\_10\_14 AND DRAWINGS: 12387\_30\_01 TO 12387\_30\_04
- ALL DOOR & WINDOW ELEVATIONS ARE EXTERNAL
- PERFORATED/VENTILATION PANELS: METAL PANEL/ LOUVER TO BE DESIGNED IN ACCORDANCE WITH BS 6399-1:1996 TABLE 4A TO WITHSTAND 0.5KN/M2 UNIFORMLY DISTRIBUTED LOAD, 0.25KN POINT LOAD AND 0.36KN/M HORIZONTAL LINE LOAD.
- ALL WINDOWS FACING CAMDEN ROAD & 10m ALONG REGENTS CANAL ELEVATION NOISE ATTENUATION:
- 44dB (BEFORE CHANGE OF CONDITION)
  37dB (AFTER CHANGE OF CONDITION) •• ALL OTHER WINDOWS 32dB
- WINDOWS INDICATED TO HAVE HIGHER NOISE ATTENUATION 44dB MAY BE REDUCED TO 37dBAFTER THE LB CAMDEN APPROVAL FOR CHANGE OF PLANNING CONDITION NO. 12.