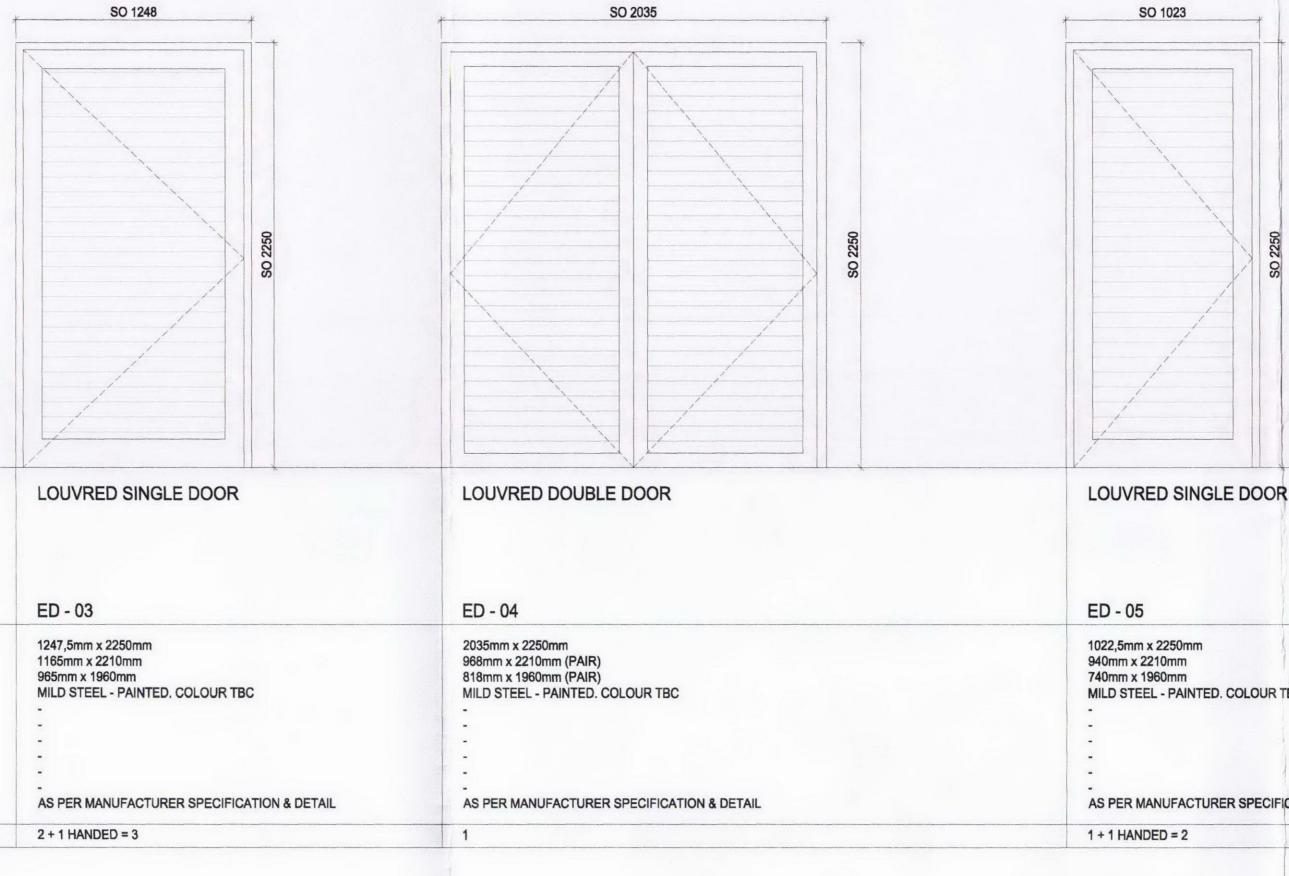

## NOTE:

- DOOR / WINDOW TOTALS TO BE CHECKED BY SUB-CONTRACTOR
- TO BE READ IN CONJUNCTION WITH DRAWINGS: 12387\_10\_01 TO 12387\_10\_14 AND DRAWINGS: 12387\_30\_01 TO 12387\_30\_04
- ALL DOOR & WINDOW ELEVATIONS ARE EXTERNAL
- PERFORATED/VENTILATION PANELS: METAL PANEL/ LOUVER TO BE DESIGNED IN ACCORDANCE WITH BS 6399-1:1996 TABLE 4A TO WITHSTAND 0.5KN/M2 UNIFORMLY DISTRIBUTED LOAD, 0.25KN POINT LOAD AND 0.36KN/M HORIZONTAL LINE LOAD.
- ALL WINDOWS FACING CAMDEN ROAD & 10m ALONG REGENTS CANAL ELEVATION NOISE ATTENUATION:
- 44dB (BEFORE CHANGE OF CONDITION)
  37dB (AFTER CHANGE OF CONDITION) •• ALL OTHER WINDOWS 32dB
- WINDOWS INDICATED TO HAVE HIGHER NOISE ATTENUATION 44dB MAY BE REDUCED TO 37dBAFTER THE LB CAMDEN APPROVAL FOR CHANGE OF PLANNING CONDITION NO. 12.