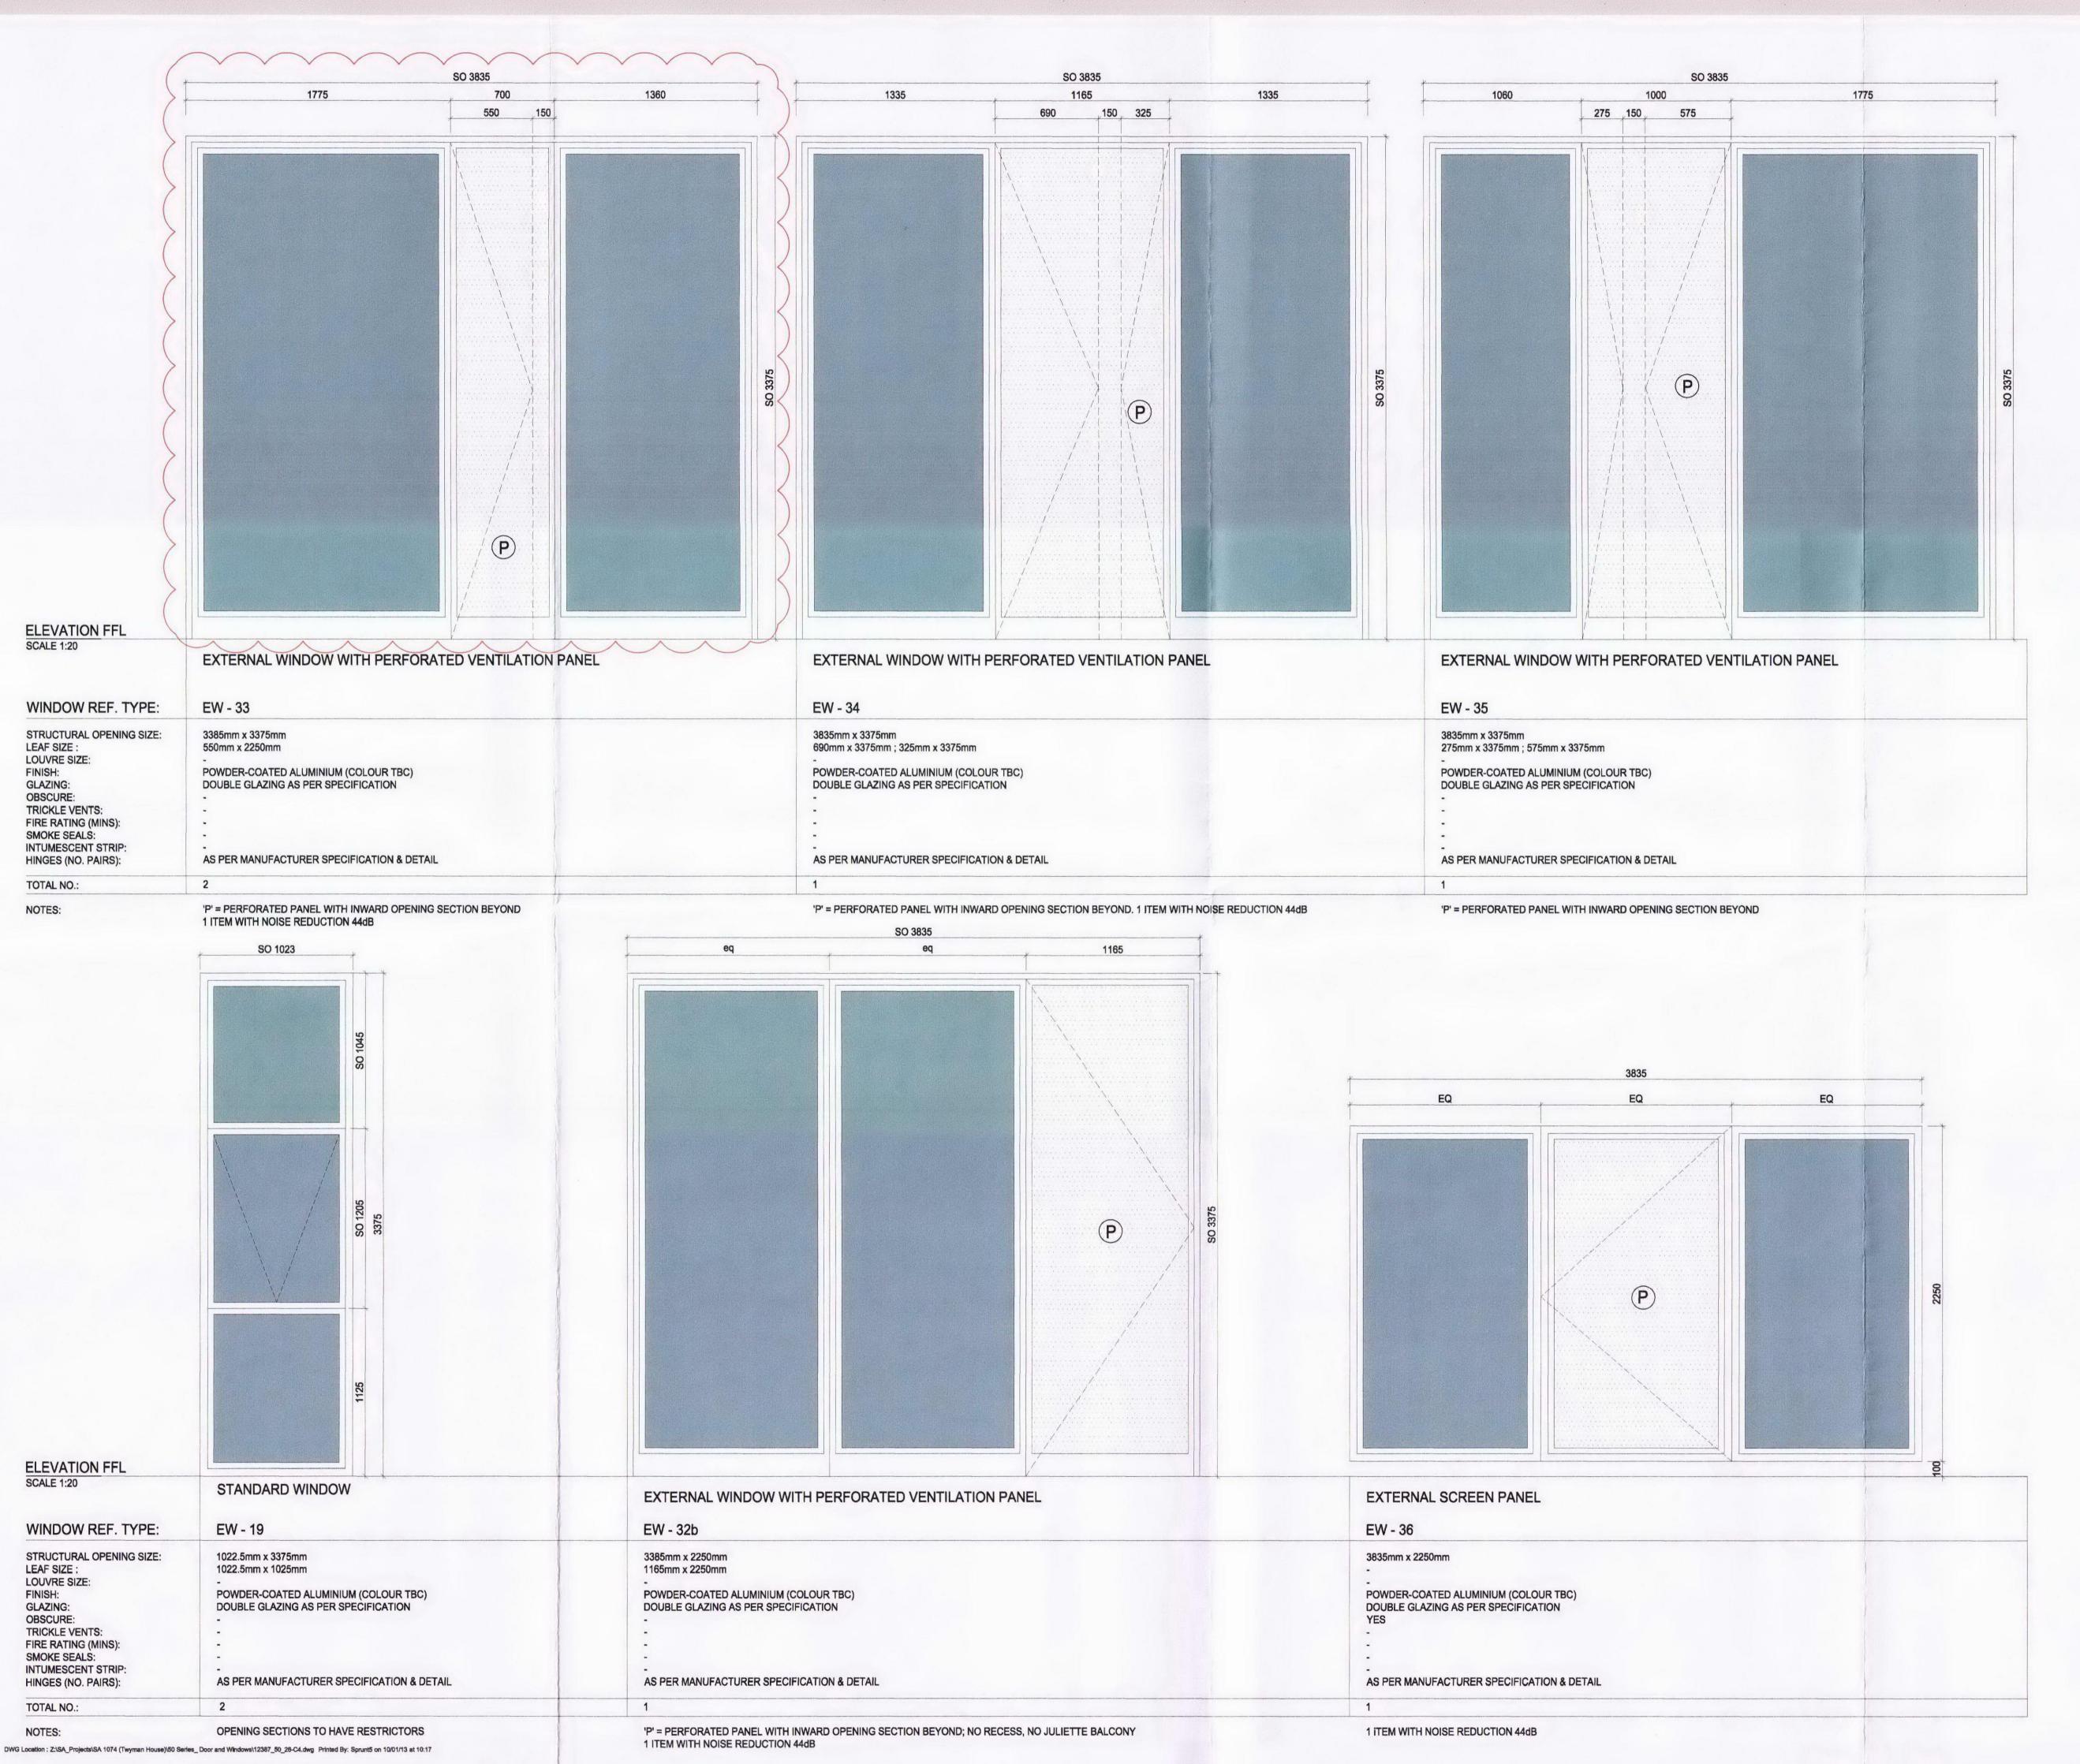

51 - CLEANING STRATEGY

70 - CONVEYANCE PLANS

90 - LANDSCAPING 95 - LANDSCAPING DETAILS

- DOOR / WINDOW TOTALS TO BE CHECKED BY SUB-CONTRACTOR
- TO BE READ IN CONJUNCTION WITH DRAWINGS: 12387\_10\_01 TO 12387\_10\_14 AND DRAWINGS: 12387\_30\_01 TO 12387\_30\_04
- ALL DOOR & WINDOW ELEVATIONS ARE EXTERNAL
- PERFORATED/VENTILATION PANELS: METAL PANEL/ LOUVER TO BE DESIGNED IN ACCORDANCE WITH BS 6399-1:1996 TABLE 4A TO WITHSTAND 0.5KN/M2 UNIFORMLY DISTRIBUTED LOAD, 0.25KN POINT LOAD AND 0.36KN/M HORIZONTAL LINE LOAD.
- ALL WINDOWS FACING CAMDEN ROAD & 10m ALONG REGENTS CANAL ELEVATION NOISE ATTENUATION:
- 44dB (BEFORE CHANGE OF CONDITION) •• 37dB (AFTER CHANGE OF CONDITION)
- ALL OTHER WINDOWS 32dB
- WINDOWS INDICATED TO HAVE HIGHER NOISE ATTENUATION 44dB MAY BE REDUCED TO 37dBAFTER THE LB CAMDEN APPROVAL FOR CHANGE OF PLANNING CONDITION NO. 12.

C4 SB 10.01.13 MB WINDOW EW-33 AMENDED

C3 MB 19.12.12 MB WINDOW EW-19 AMENDED

C2 KJ 12.12.12 MB GENERAL AMMENDMENTS C1 SB 30.11.12 MB ISSUE FOR CONSTRUCTION

REV BY DATE CHK DESCRIPTION

STATUS

## FOR CONSTRUCTION

CONTRACTOR

DRAWING TITLE

WILLMOTT DIXON

PROJECT

TWYMAN HOUSE

TAYLOR WIMPEY CENTRAL LONDON

EXTERNAL WINDOW SCHEDULE