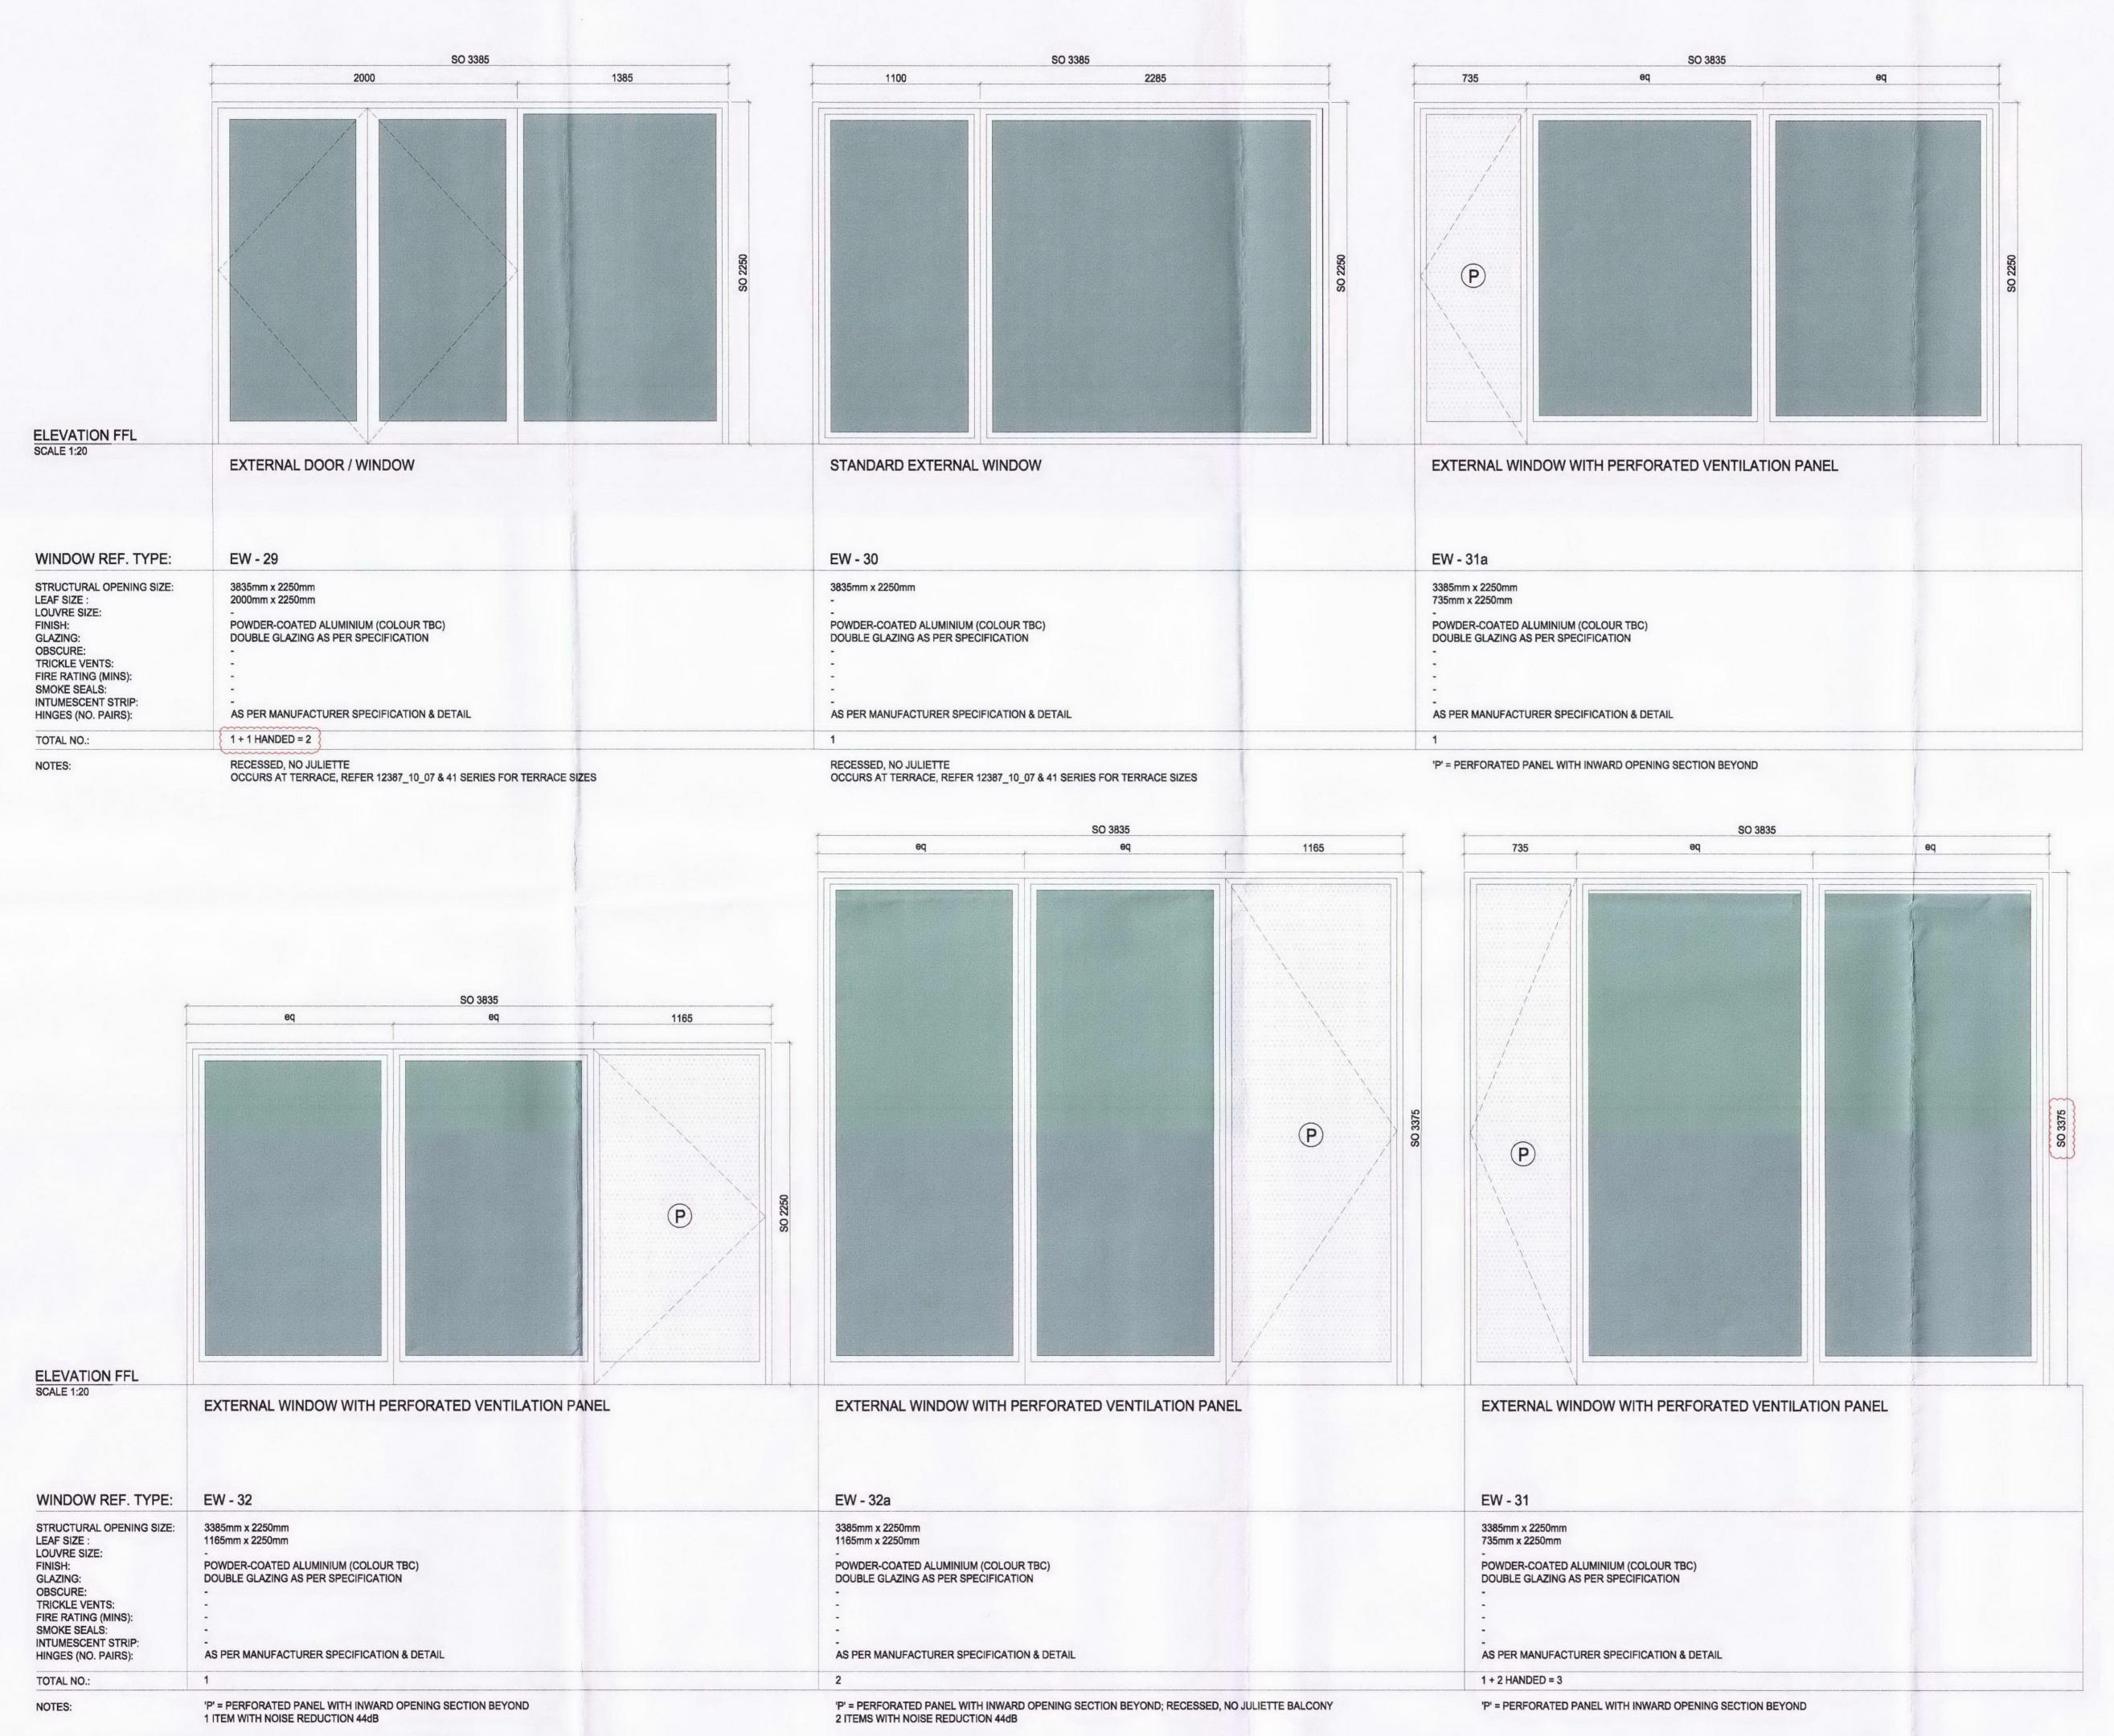

## **SERIES DEFINITION**

- 05 SITE PLANS 10 - BRICK & BLOCKWORK
- 11- PENETRATIONS
- 12 FLOOR FINISHES
- 15 GENERAL ARRANGEMENTS
- 16 DIMENSIONAL LAYOUT PLANS 17 - FIRE STRATEGY AND SIGNAGE
- 20 SECTIONS 25 - HEIGHT RODS
- 30 ELEVATIONS
- 40 DETAILS 41 - BALCONY DETAILS
- 42 STAIR DETAILS
- 43 LIFT DETAILS
- 44 ROOF DETAILS 45 - KITCHEN DETAILS
- 46 THRESHOLD DETAILS
- 47 INTERNAL WALL DETAILS
- 48 EXTERNAL WALL DETAILS
- 50 DOOR & WINDOW SCHEDULES
- 51 CLEANING STRATEGY
- 70 CONVEYANCE PLANS
- 90 LANDSCAPING
- 95 LANDSCAPING DETAILS
- DOOR / WINDOW TOTALS TO BE CHECKED BY SUB-CONTRACTOR
- TO BE READ IN CONJUNCTION WITH DRAWINGS: 12387\_10\_01 TO 12387\_10\_14 AND DRAWINGS: 12387\_30\_01 TO 12387\_30\_04
- ALL DOOR & WINDOW ELEVATIONS ARE EXTERNAL
- PERFORATED/VENTILATION PANELS: METAL PANEL/ LOUVER TO BE DESIGNED IN ACCORDANCE WITH BS 6399-1:1996 TABLE 4A TO WITHSTAND 0.5KN/M2 UNIFORMLY DISTRIBUTED LOAD, 0.25KN POINT LOAD AND 0.36KN/M HORIZONTAL LINE LOAD.
- ALL WINDOWS FACING CAMDEN ROAD & 10m ALONG REGENTS CANAL ELEVATION NOISE ATTENUATION:
- •• 44dB (BEFORE CHANGE OF CONDITION)
- 37dB (AFTER CHANGE OF CONDITION) ALL OTHER WINDOWS 32dB
- WINDOWS INDICATED TO HAVE HIGHER NOISE ATTENUATION 44dB MAY BE REDUCED TO 37dBAFTER THE LB CAMDEN APPROVAL FOR CHANGE OF PLANNING CONDITION NO. 12.