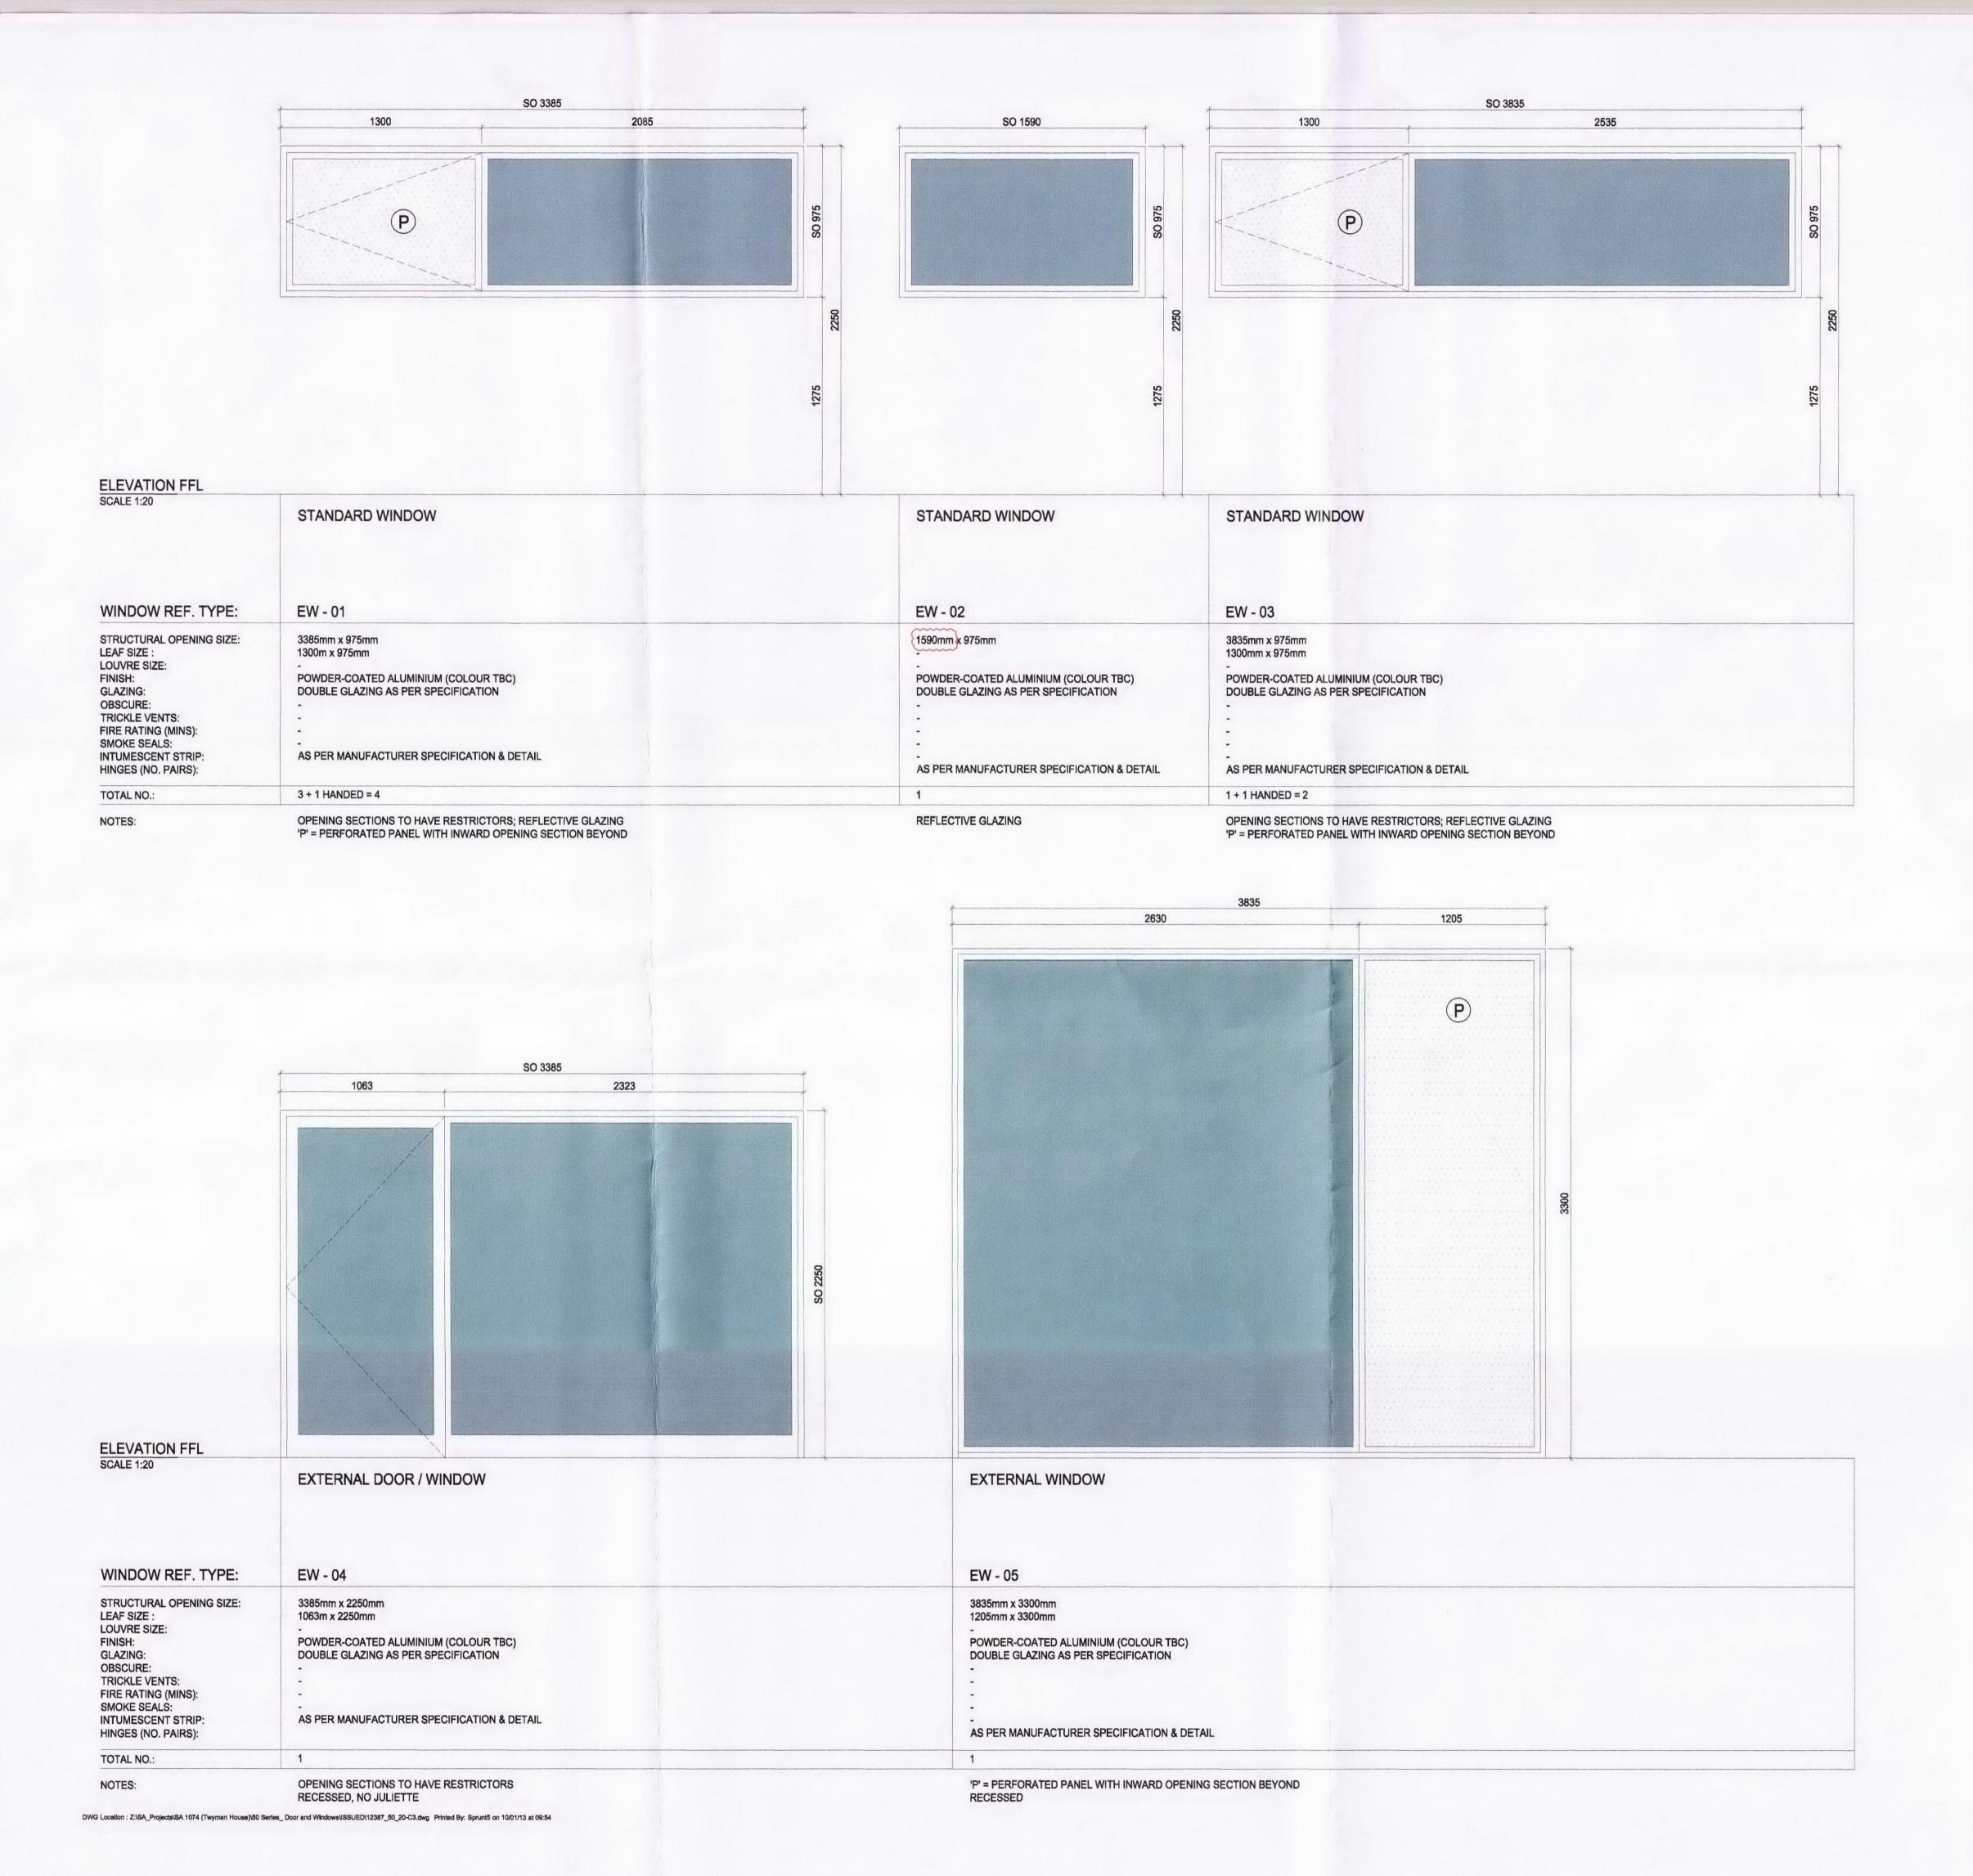

51 - CLEANING STRATEGY

70 - CONVEYANCE PLANS

90 - LANDSCAPING 95 - LANDSCAPING DETAILS

- DOOR / WINDOW TOTALS TO BE CHECKED BY SUB-CONTRACTOR
- TO BE READ IN CONJUNCTION WITH DRAWINGS: 12387\_10\_01 TO 12387\_10\_14 AND DRAWINGS: 12387\_30\_01 TO 12387\_30\_04
- ALL DOOR & WINDOW ELEVATIONS ARE EXTERNAL
- PERFORATED/VENTILATION PANELS: METAL PANEL/ LOUVER TO BE DESIGNED IN ACCORDANCE WITH BS 6399-1:1996 TABLE 4A TO WITHSTAND 0.5KN/M2 UNIFORMLY DISTRIBUTED LOAD, 0.25KN POINT LOAD AND 0.36KN/M HORIZONTAL LINE LOAD.
- ALL WINDOWS FACING CAMDEN ROAD & 10m ALONG REGENTS CANAL ELEVATION NOISE ATTENUATION:
- •• 44dB (BEFORE CHANGE OF CONDITION) •• 37dB (AFTER CHANGE OF CONDITION)
- ALL OTHER WINDOWS 32dB
- WINDOWS INDICATED TO HAVE HIGHER NOISE ATTENUATION 44dB MAY BE REDUCED TO 37dBAFTER THE LB CAMDEN APPROVAL FOR CHANGE OF PLANNING CONDITION NO. 12.

TWYMAN HOUSE

**TAYLOR WIMPEY** 

CENTRAL LONDON

DRAWING TITLE **EXTERNAL WINDOW SCHEDULE** 

DATE CREATED DATE AMENDED SCALE 10.01.13 10.01.13 1:20 @ A1 CHECKED SPRUNT5

DRAWING NO & REVISION 12387\_50\_20-C3