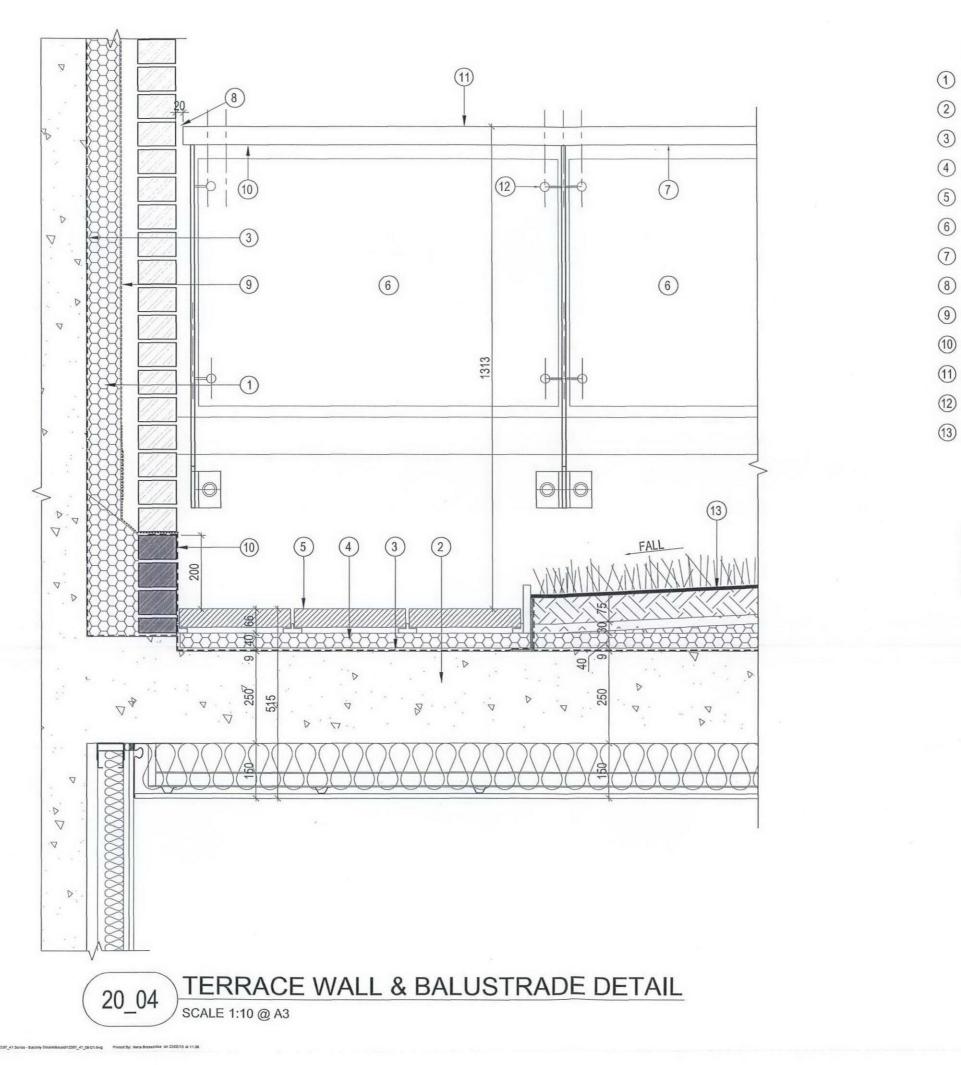

KEY:

DRAWING TO BE READ IN CONJUNCTION WITH 12387\_41\_07

(1) DENSE MINERAL FIBRE INSULATION BOARD KINGSPAN K15 OR SIMILAR

(2) 250mm THICK R.C. SLAB TO ENG'S DETAIL

(3) WATERPROOFING MEMBRANE (TBC BY WD)

2 x 120 KINGSPAN STYROZONE ROOF INSULATION, CUT BACK TO SUIT ROOF FFL

(5) 50mm PRECAST CONCRETE PAVING SLABS ON PROPRIETARY SUPPORT

(6) 12mm LAMINATED GLASS PANEL BY SPECIALIST - TBC

(7) STAINLESS STEEL BALUSTRADE

(8) +/- 20mm MOVEMENT GAP BETWEEN WALL AND BALUSTRADE

(9) APPROVED VAPOUR BARRIER BY SPECIALIST

(10) ENGINEERING BRICKS

(1) P.P.C FINISHED M.S. GALV. BALUSTRADE (MATCH TO WINDOWS)

(12) STAINLESS STEEL FIXING BY SPECIALIST

(13) APPROVED GREEN ROOF SYSTEM BY SPECIALIST

## NOTE:

REV BY DATE CHK DESCRIPTION

STATUS

FOR CONSTRUCTION

CONTRACTOR

PROJEC TWYMAN HOUSE

CLIENT TAYLOR WIMPEY CENTRAL LONDON

TERRACE EXT. WALL / BALUSTRADE DETAIL AT SIXTH FLOOR - BLOCK C