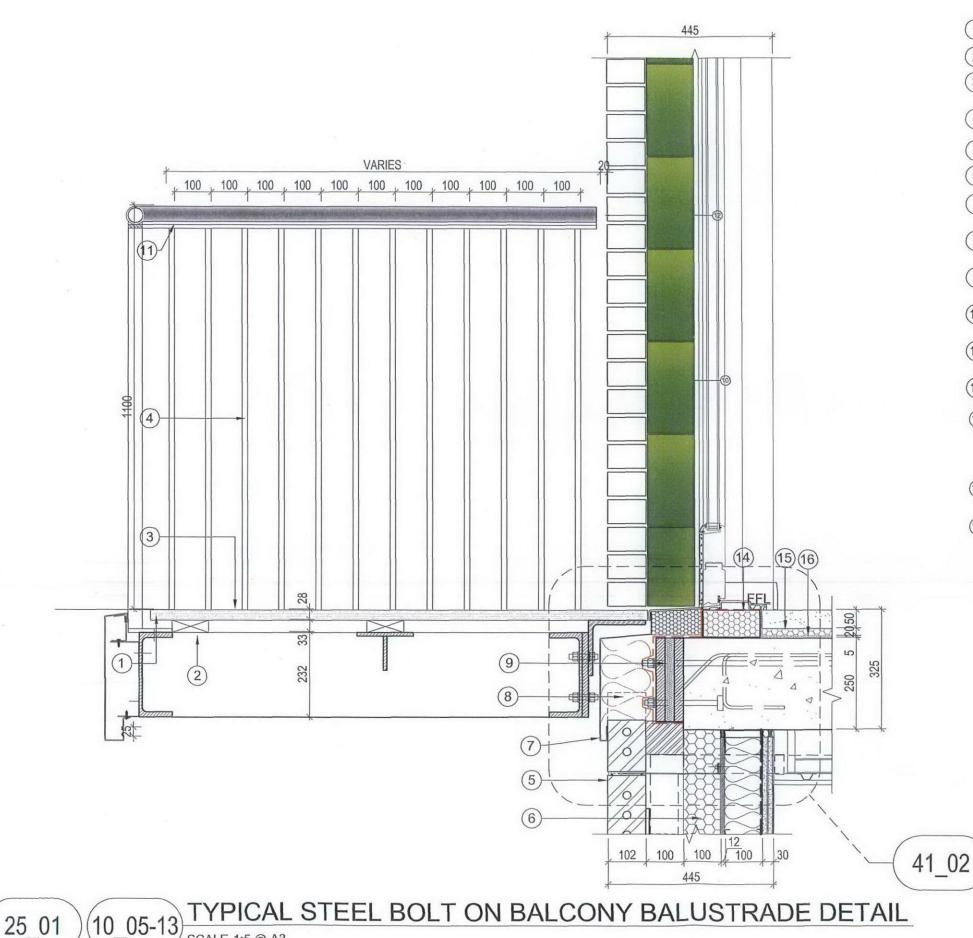

KEY:

- ALUMINIUM PPC FINISHED PRESSING FIXED TO BALCONY STEEL STRUCTURE
- (2) GALV. PFC -SIZE TO S.E. SPECIFICATION
- TERRAFINA COMPOSITE DECKING SYSTEM BY RAAFT OR SIMILAR APPROVED
- MS GALV. PPC FINISHED BALUSTRADE FIXED TO PFC BALCONY STRUCTURE WITH MS GALV. ANGLES
- 5 SOLDIER COURSE STACKED BOND FACING BRICKS
- (6) INSULATION BOARD KINGSPAN K15 OR SIMILAR APPROVED
- ALUMINIUM PPC FINISHED PRESSING TO CLOSE CAVITY BETWEEN BRICKS AND BALCONY FRAME
- 8 CAVITY FIRE BREAK AT EACH FLOOR LEVEL (KINGSPAN OR SIMILAR APPROVED)
- 9 THERMALLY BROKEN GALV. STEEL SUPPORT TO BALCONY -DETAILS TO S.E.
- (10) COMPOSITE DOUBLE GLAZED BALCONY DOOR WITH LEVEL ACCESS THRESHOLD
- P.P.C FINISHED M.S. GALV. BALUSTRADE (MATCH TO WINDOWS)
- (12) +/-20mm MOVEMENT GAP BETWEEN WALL AND BALUSTRADE
- (14) 50mm LAFARGE GYVLON SCREED OR SIMILAR
  APPROVED WITH UNDERFLOOR HEATING PIPES
  IMBEDDED 30mm MINIMUM COVERING OVER PIPES
  (BLOCK C TO HAVE NO UNDERFLOOR HEATING PIPES)
- (15) 20mm THK HEATMAT TTB-020-0004 THERMAL INSULATION BOARD OR SIMILAR APPROVED
- 16 5mm RESILIENT LAYER FOR IMPACT SOUND BY JOHN WILKINS OR SIMILAR APPROVED