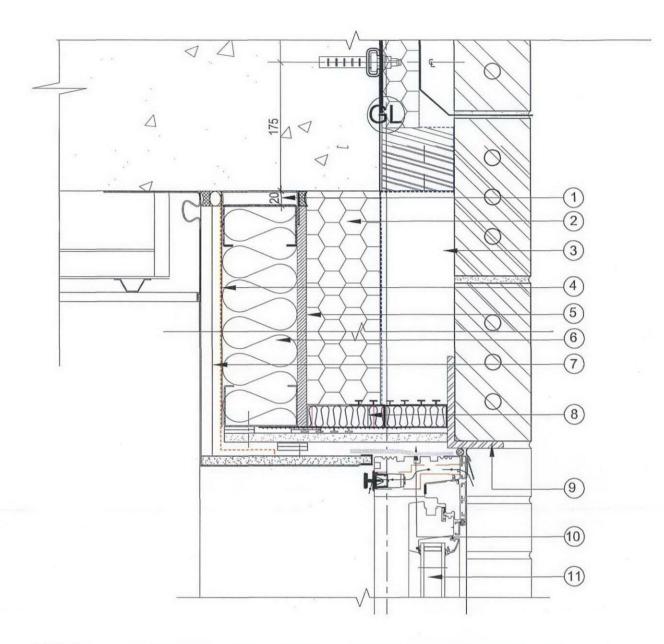

25\_03 GLAZED SCREEN SET FORWARD HEAD DETAIL

DO NOT SCALE DIMENSIONS OFF THIS DRAWING CHECK ALL DIMENSIONS ON SITE BEFORE FABRICATION REPORT ALL ERRORS OR GMISSIONS TO SPRINT LIMITED THIS DRAWING IS PROTECTED UNDER COPYRIGHT AND SHALL NOT BE REPRODUCED IN PART OR WHICE WITHOUT PRICE EXPRESSED PERMISSION OF SPRINT LIMITED.

KEY:

- 1) 20mm DEFLECTION HEAD SEALED WITH INTUMESCENT MASTIC
- (2) 100mm KINGSPAN K15 -OR SIMILAR APPROVED INSULATION BOARD
- (3) 100mm CAVITY
- (4) VAPOR BARRIER
- (5) 13mm CEMENT BOARD
- 6 METSEC FRAMING INFILLED WITH100mm MINERAL WOOL INSULATION-ROCKWOOL OR SIMILAR APPROVED
- (7) 2X15mm SOUND BLOCK BOARDS
- 8 UPVC AND EXPANDED POLYSTYRENE CAVITY CLOSER BY
- 9 STEEL ANGLE SPANNING BETWEEN OPENINGS BEARING 150mm OVER SIDE WALLS- COLOR FINISHED TO MATCH WINDOW FRAMES
- (10) COMPOSIT POLYESTER POWDER COATED ALUMINIUM/TIMBER FRAMES TO DOUBLE\*\*\*
  GLAZED PANELS

NOTE:\*\*

SOME FRAMES MAY REQUIRE TRIPLE GLAZING TO SOUND ENG. SPEC. THIS DRAWING TO BE READ IN CONJUNCTION WITH DRW .  $12387\_40\_03$ 

REV BY DATE CHK DESCRIPTION

STATUS

FOR CONSTRUCTION

WILMOT DIXON

TWYMAN HOUSE

TAYLOR WIMPEY

CENTRAL LONDON
DRAWING TITLE

TYPICAL WINDOW HEAD DETAIL GLAZED SCREEN SET FORWARD

12387\_40\_04-D1

The Quadrangle, 180 Wardour Street, London W1F 8FY T +44 (0)20 7287 1153 F +44 (0)20 7287 3675 www.sprunt.net