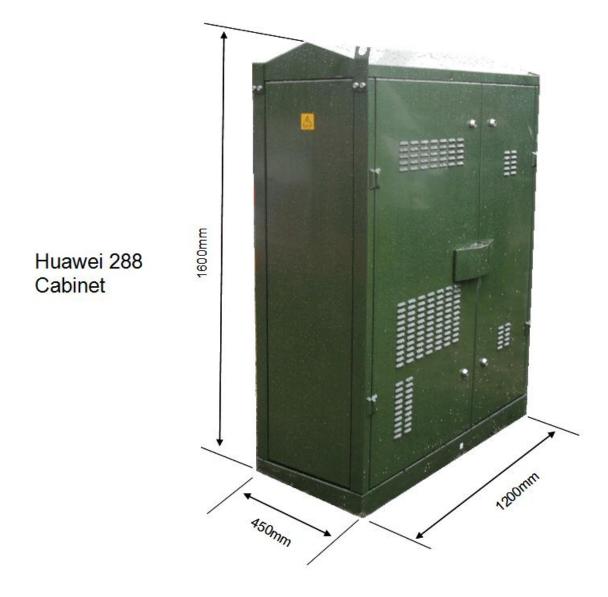

PCP043 Gayton Road, S/O Jade, 22 Hampstead High Street, London NW3 1QA 526538 185673 - To replace built dslam o/s Hampstead High Street

Attached are details pursuant to the proposed cabinet. I have included a location plan, a photomontage and a line drawing. Please note that Openreach refers to each site with a PCP reference. As such the location above relates to the PCP numbered below on the site details. Please could you always correspond using the PCP number as it will greatly assist us in identifying the correct cabinet.