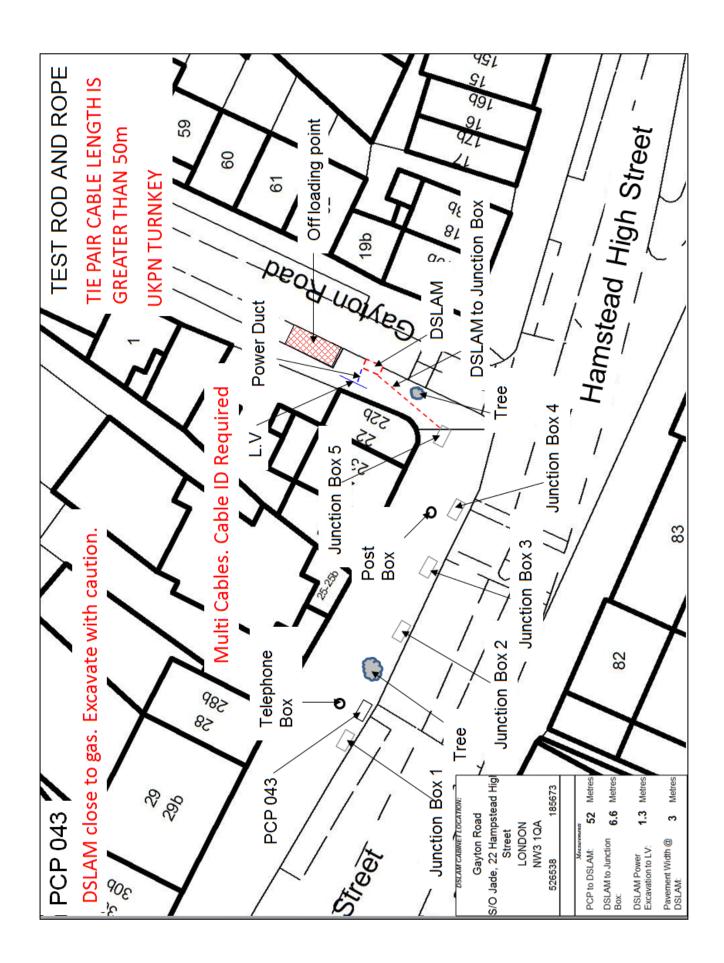

PCP043 Gayton Road, S/O Jade, 22 Hampstead High Street, London NW3 1QA 526538 185673 - To replace built dslam o/s Hampstead High Street

Attached are details pursuant to the proposed cabinet. I have included a location plan, a photomontage and a line drawing. Please note that Openreach refers to each site with a PCP reference. As such the location above relates to the PCP numbered below on the site details. Please could you always correspond using the PCP number as it will greatly assist us in identifying the correct cabinet.