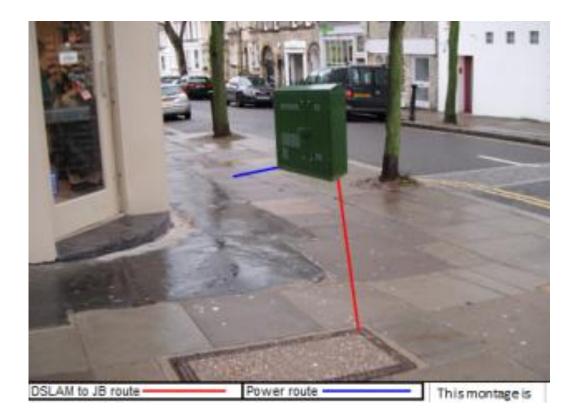

PCP043 Gayton Road, S/O Jade, 22 Hampstead High Street, London NW3 1QA 526538 185673 - To replace built dslam o/s Hampstead High Street

Attached are details pursuant to the proposed cabinet. I have included a location plan, a photomontage and a line drawing. Please note that Openreach refers to each site with a PCP reference. As such the location above relates to the PCP numbered below on the site details. Please could you always correspond using the PCP number as it will greatly assist us in identifying the correct cabinet.