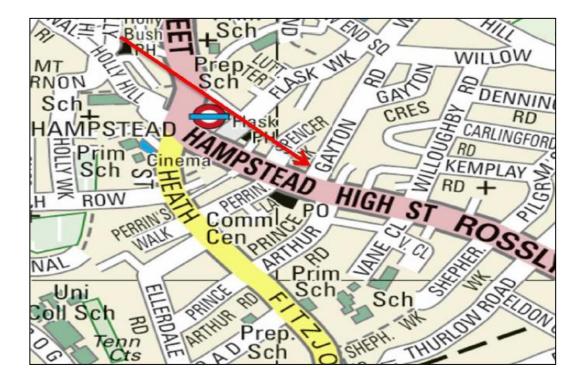

PCP043 Gayton Road, S/O Jade, 22 Hampstead High Street, London NW3 1QA 526538 185673 - To replace built dslam o/s Hampstead High Street

Attached are details pursuant to the proposed cabinet. I have included a location plan, a photomontage and a line drawing. Please note that Openreach refers to each site with a PCP reference. As such the location above relates to the PCP numbered below on the site details. Please could you always correspond using the PCP number as it will greatly assist us in identifying the correct cabinet.