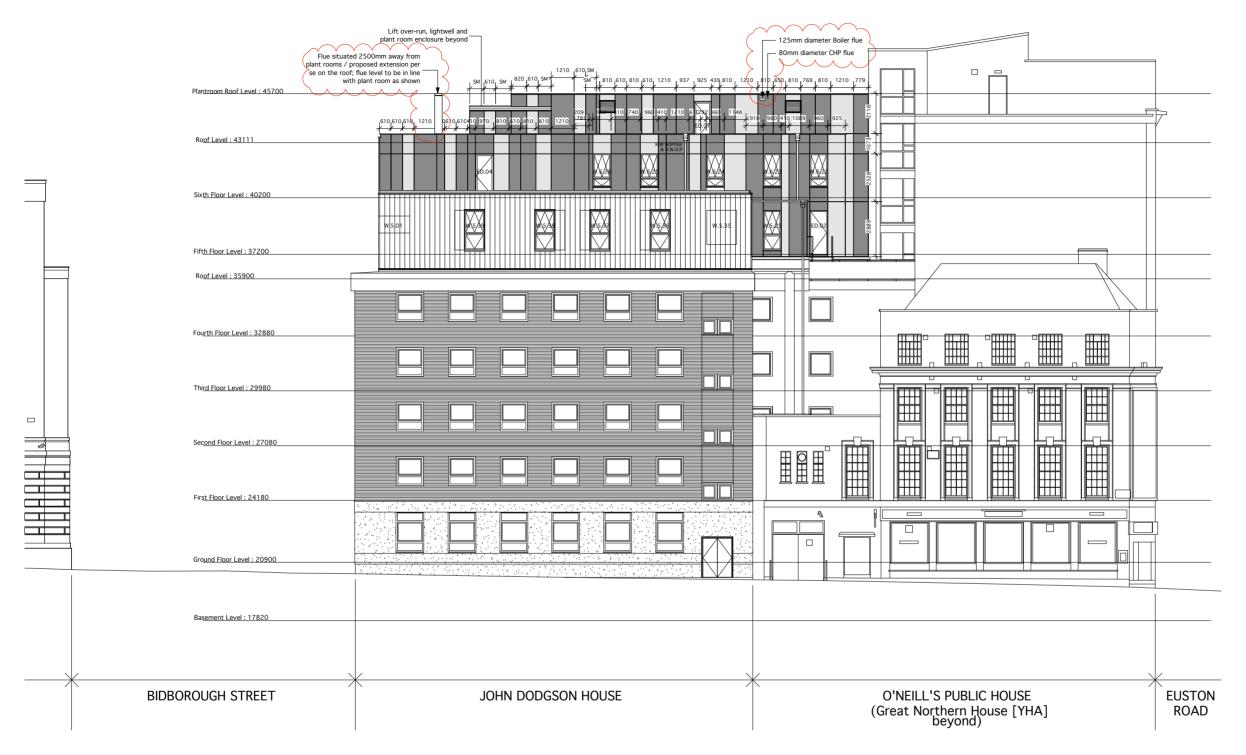

**Proposed East Elevation** 

Responsibility is not accepted for errors made by others scaling directly from this drawing. All construction information should be taken from noted and dimensional figures only.

Marley Eternit N251 Anthracite

Marley Eternit N282 Grey

Note All dimensions are taken from centre line of 10mm joint between rainscreen panels

| L   | 04.03.13 | S NC | AM    | FLUE LUCATIONS FOR P             | LANNIN |
|-----|----------|------|-------|----------------------------------|--------|
| K   | 25.02.13 | RE.  | MGG   | SEE CLOUDED                      |        |
| J   | 18.02.13 | 3 RE | MGG   | SEE CLOUDED                      |        |
| 1   | 21.01.13 | 3 RE | MGG   | SEE CLOUDED                      |        |
| Н   | 19.12.12 | RE   | MGG   | SEE CLOUDED                      |        |
| G   | 10.12.12 | RE   | MGG   | SEE CLOUDED                      |        |
| F   | 26.11.12 | 2 RE | MGG   | GENERAL UPDATES                  |        |
| E   | 06.11.12 | RE   | MGG   | WINDOW TYPES AMEND               | ED     |
| D   | 24.10.12 | 2 RE | MGG   | RAINSCREEN DIMENSION<br>AMMENDED | IS     |
| С   | 07.10.12 | 2 RE | MGG   | INFORMATION ADDED                |        |
| В   | 02.10.12 | 2 RE | MGG   | DIMENSIONS ADDED                 |        |
| Α   | 28.09.12 | 2 RE | MGG   | GENERAL UPDATES                  |        |
| Rev | Date     | Name | Check | Note                             |        |

PROJECT

University College London John Dodgson House

DRAWING TITLE

## Proposed East Elevation

| DATE        | SCALE    | AUTHOR | CHECKED         |
|-------------|----------|--------|-----------------|
| July '12    | 1:100@A1 | I CE   | MGG             |
| DRAWING No. |          |        | REVISION<br>No. |
|             |          |        | INO.            |