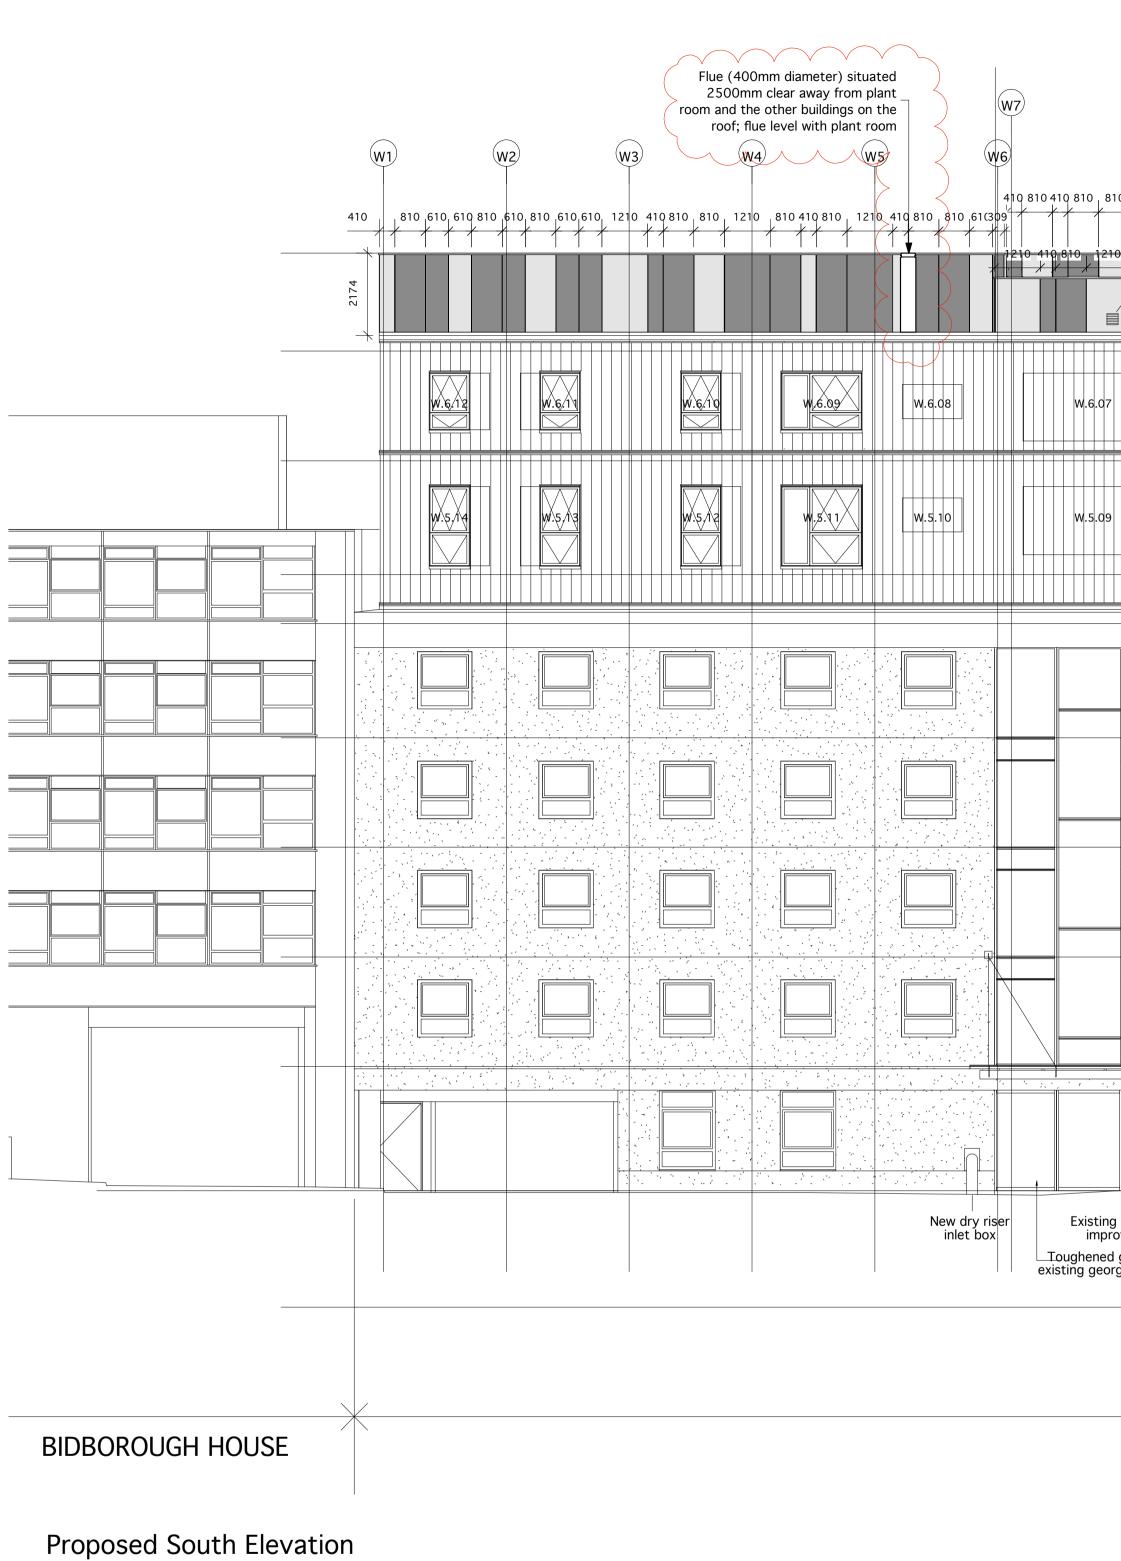

|                                                                                                        |         |    | WI                                           | 5      |     |                      |        |        |
|--------------------------------------------------------------------------------------------------------|---------|----|----------------------------------------------|--------|-----|----------------------|--------|--------|
| Wa                                                                                                     |         | 1) |                                              | W16    | W17 | W18                  | W19    | W20    |
| 810 538                                                                                                | 591,610 |    | Plantroom enclosure beyond                   |        |     |                      |        |        |
|                                                                                                        |         |    | Shaft Vent<br>Lift over-run & lightwell beyo | nd     |     |                      |        |        |
| 07                                                                                                     |         |    | W.6.05                                       | W.6.04 |     | <u><u>w.6,02</u></u> | W.6.01 |        |
| 09                                                                                                     |         |    | W.5.07                                       | W.5,06 |     | W.5,04               | W.5,03 | W.5.01 |
|                                                                                                        |         |    |                                              |        |     |                      |        |        |
|                                                                                                        |         |    |                                              |        |     |                      |        |        |
|                                                                                                        |         |    |                                              |        |     |                      |        |        |
| _                                                                                                      |         |    |                                              |        |     |                      |        |        |
|                                                                                                        |         |    |                                              |        |     |                      |        |        |
|                                                                                                        |         |    |                                              |        |     |                      |        |        |
| ing ramp regraded to<br>prove level access<br>ed glass panel to replace<br>eorgian wired glazing panel |         |    |                                              |        |     |                      |        |        |
|                                                                                                        |         |    |                                              |        |     |                      |        |        |

JOHN DODGSON HOUSE