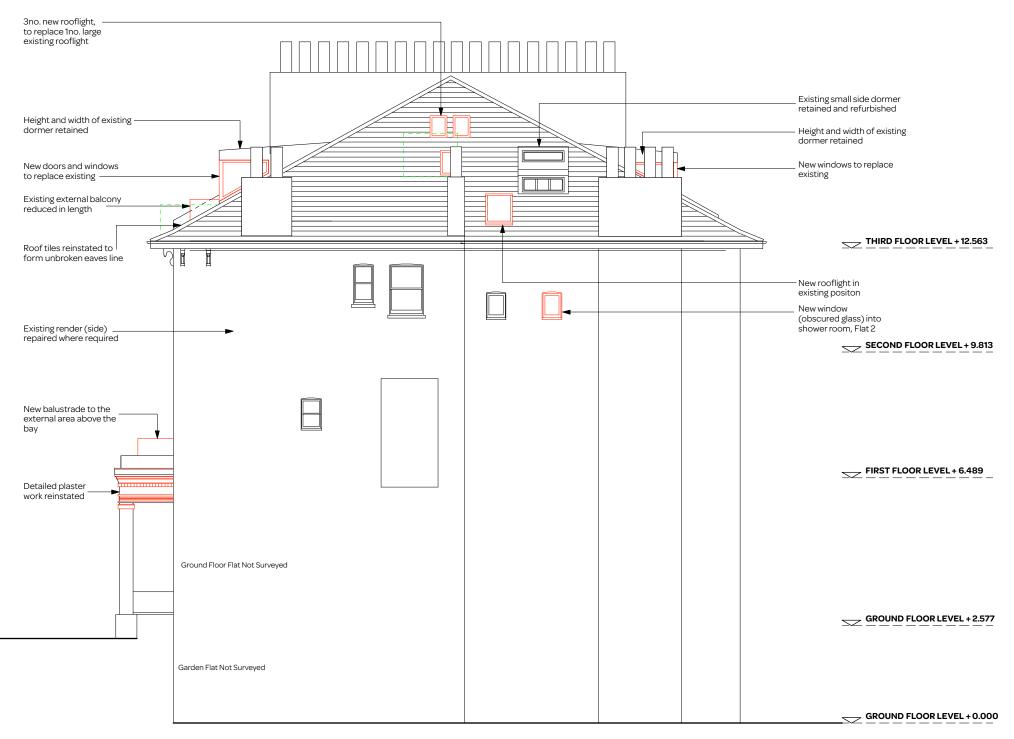

Side Elevation (Part Surveyed)

| notes: |
|--------|
|        |
|        |
|        |
|        |