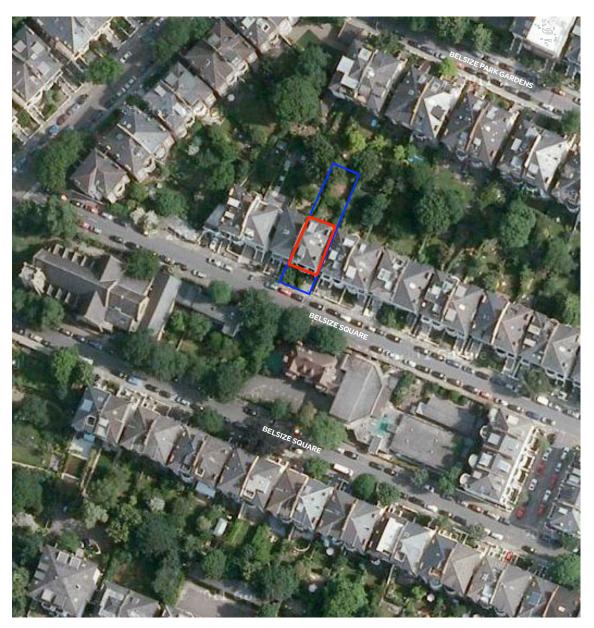

**Aerial of Belsize Square** 

Site Plan 1:200

notes:

- 2. All dimensiions are in millimeters unless noted
- 2. All dimensions are in millimeters unless noted otherwise.
   3. All dimensions shall be verified on site before proceeding with the work.
   4. Square Feet Architects shall be notified in writing of any discrepancies.