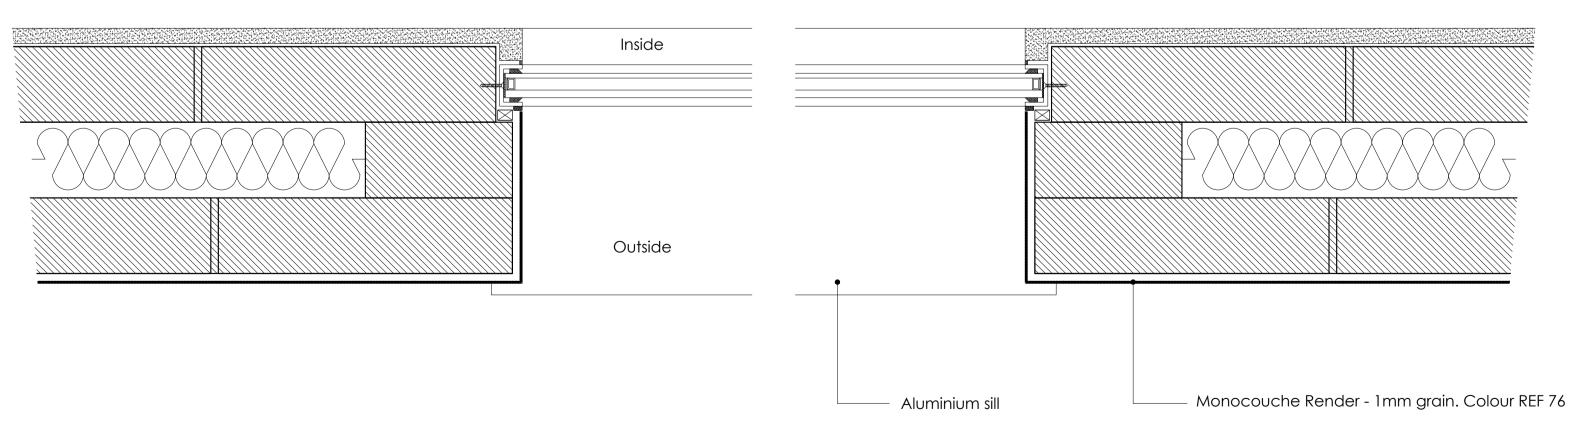

Blockwork Cavity wall-

Plasterboard with 3mm skim

Monocouche Render - 1mm grain. Colour REF: WH76

Lintel to be confirmed by SE. Detail in abbeyance

Cavity tray with stop ends

Fixed windows provided by contractor

—Slim profile Aluminium sill

02 - FIXED WINDOWS WITH ALUMINUM SILL - TYPICAL DETAIL 1:5 @ A1 (1:10 @ A3)

> any shop drawings. uctions before commencement of works. or to the commencement of works. public health acts, building regulations, idations. I that all tools are of a non percussive