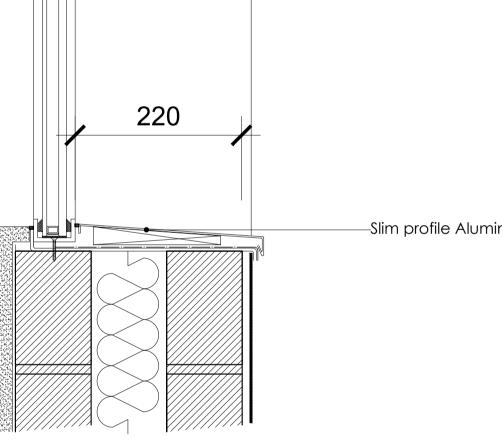

—Slim profile Aluminium sill

02 - FIXED WINDOWS WITH ALUMINUM SILL - TYPICAL DETAIL 1:5 @ A1 (1:10 @ A3)

> any shop drawings. uctions before commencement of works. or to the commencement of works. public health acts, building regulations, idations. I that all tools are of a non percussive