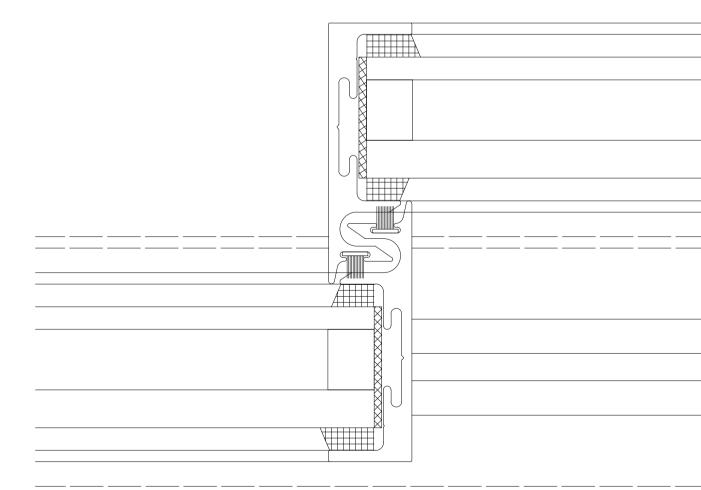

# 04 - SLIDING WINDOW WITH FIXED SIDELIGHT TYPICAL GLAZING BAR DETAIL

**02 - FIXED WINDOW TYPICAL SECTION DETAIL** 1:5 @ A1 (1:10 @ A3)

**01 - FIXED WINDOW TYPICAL PLAN DETAIL** 1:5 @ A1 (1:10 @ A3)

| Rev | Date | Description | By Chkd | î Á/@/A&[]^¦ãt @A∱,-Ás@ar/Ás¦æç āj* Ása) å/As^∙ãt}Á^{ æañj•Ás@/Aajc*  ^&cčæd-Áj![]^¦c`A∱,-Ás@/Aá^•ãt}                                                                                                                                                                                                                                                                                                                                                                                                                                                                                                                                                                                                                   |
|-----|------|-------------|---------|-------------------------------------------------------------------------------------------------------------------------------------------------------------------------------------------------------------------------------------------------------------------------------------------------------------------------------------------------------------------------------------------------------------------------------------------------------------------------------------------------------------------------------------------------------------------------------------------------------------------------------------------------------------------------------------------------------------------------|
|     |      |             |         | thewritten permission of alma-nac collaborative architecture LLP.<br>Do not scale. Verify all dimensions on site before commencing any work or preparing an<br>Any discrepancies, errors or omissions to be reported to the designer for further instruction<br>All schemes to be set out completely, including building work, drainage and levels prior to<br>All building materials, components and workmanship to comply with the appropriate publ<br>British standards and codes of practice, and the appropriate manufacturers' recommenda<br>Ensure all works are carried out within the prescribed hours of working procedures and the<br>type where possible.<br>For all specialist work see relevant drawings. |

## **03 - FIXED WINDOW TYPICAL ELEVATION** 1:5 @ A1 (1:10 @ A3)

}^¦•Áæ)åÁįæÂ,[ɗàa∧Á•^åÅ,ão@(`c

ny shop drawings. tions before commencement of works. to the commencement of works. blic health acts, building regulations, dations. that all tools are of a non percussive