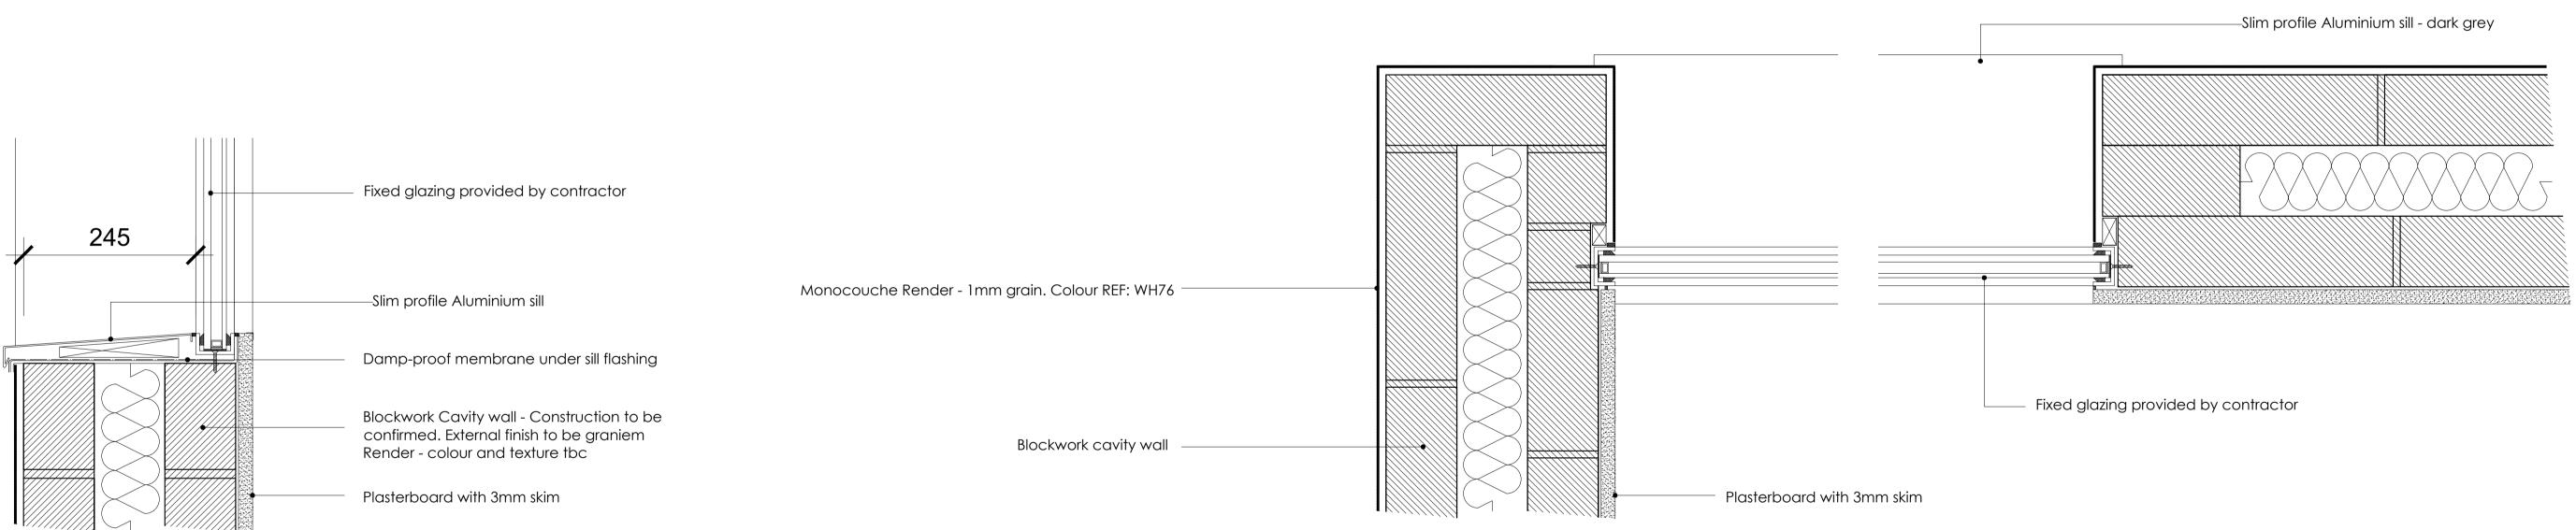

Blockwork Cavity wall-

Plasterboard with 3mm skim

Monocouche Render - 1mm grain. Colour REF: WH76

Lintel to be confirmed by SE. Detail in abbeyance

Cavity tray with stop ends

Fixed windows provided by contractor

—Slim profile Aluminium sill

02 - FIXED WINDOWS WITH ALUMINUM SILL - TYPICAL DETAIL 1:5 @ A1 (1:10 @ A3)

> any shop drawings. uctions before commencement of works. or to the commencement of works. public health acts, building regulations, idations. I that all tools are of a non percussive