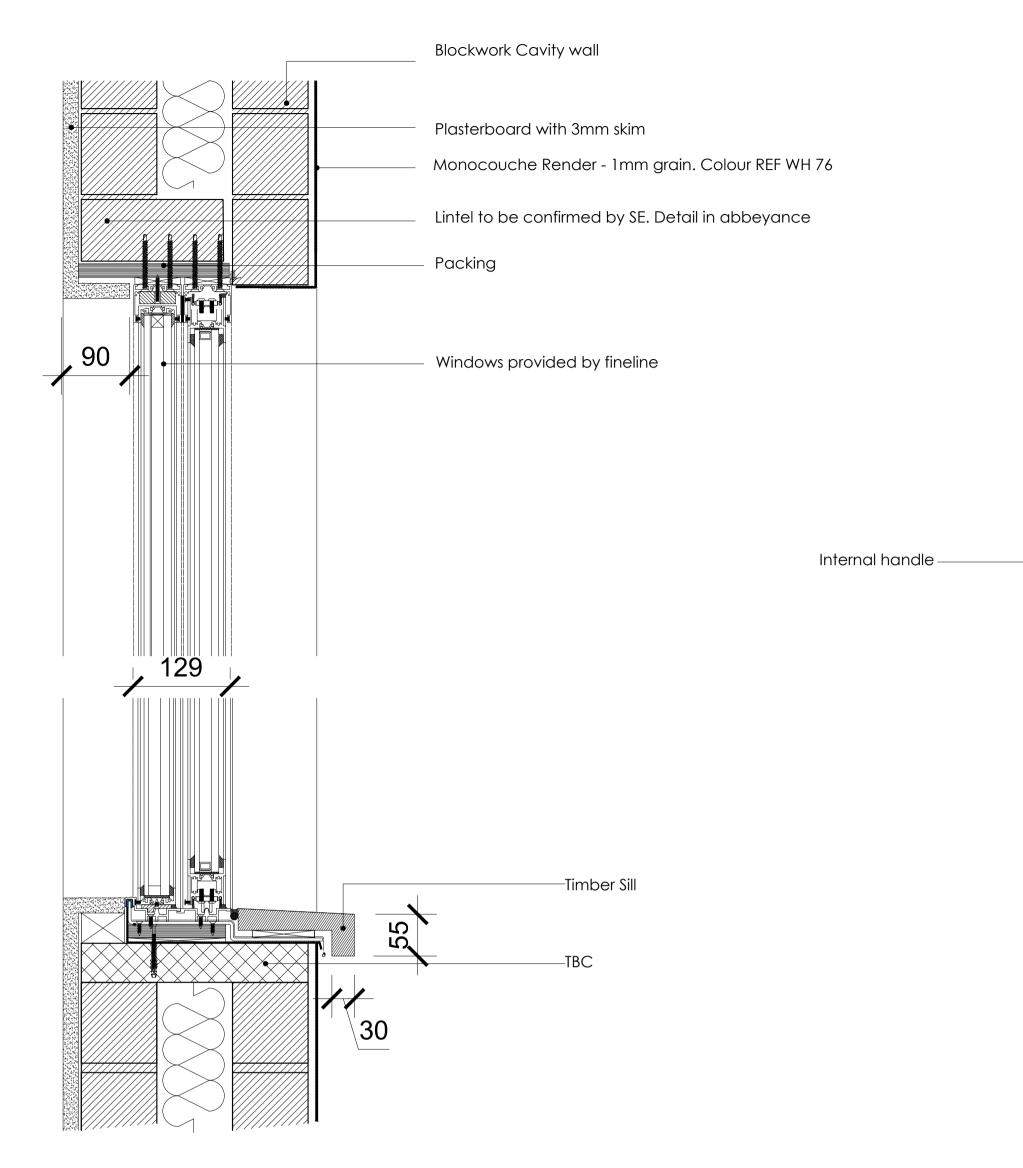

Blockwork Cavity wall-

Plasterboard with 3mm skim

Monocouche Render - 1mm grain. Colour REF: WH76

Lintel to be confirmed by SE. Detail in abbeyance

Cavity tray with stop ends

Fixed windows provided by contractor

—Slim profile Aluminium sill

02 - FIXED WINDOWS WITH ALUMINUM SILL - TYPICAL DETAIL 1:5 @ A1 (1:10 @ A3)

> any shop drawings. uctions before commencement of works. or to the commencement of works. public health acts, building regulations, idations. I that all tools are of a non percussive