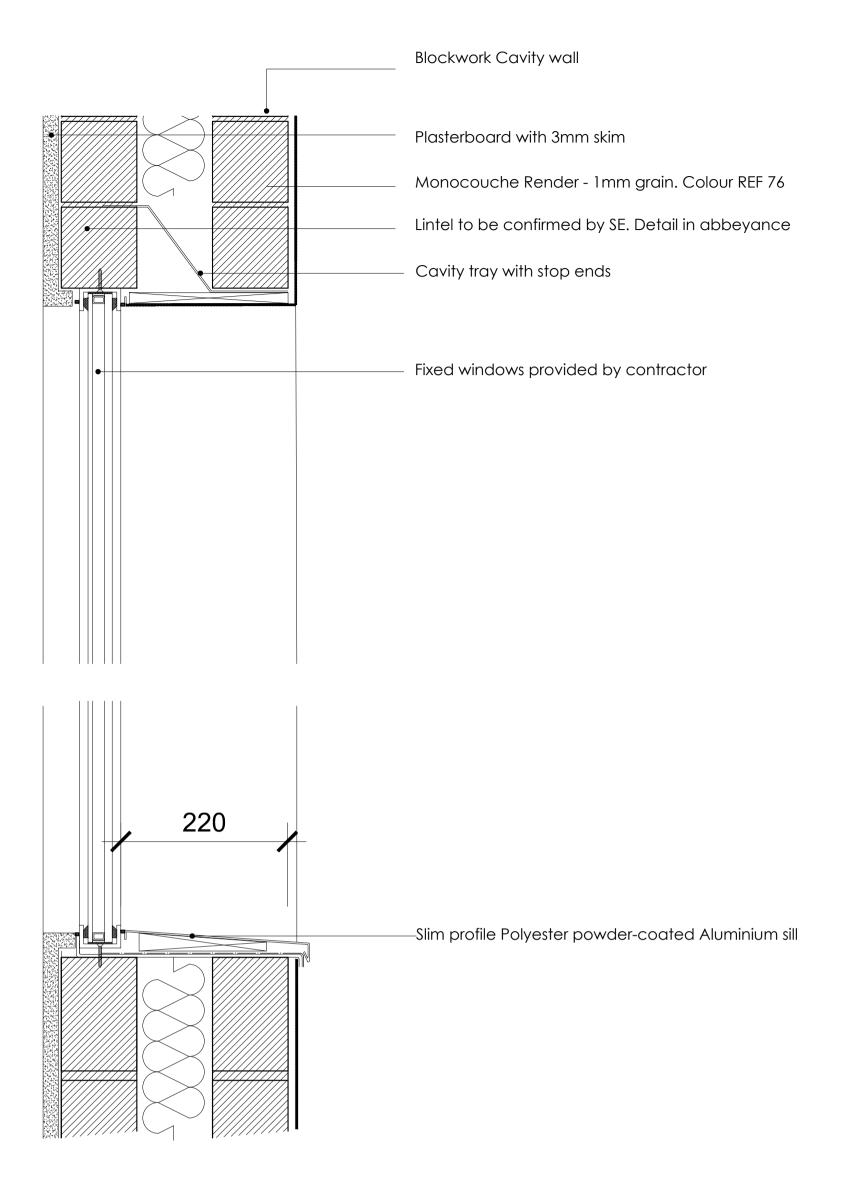

Blockwork Cavity wall-

Plasterboard with 3mm skim

Monocouche Render - 1mm grain. Colour REF: WH76

Lintel to be confirmed by SE. Detail in abbeyance

Cavity tray with stop ends

Fixed windows provided by contractor

—Slim profile Aluminium sill

02 - FIXED WINDOWS WITH ALUMINUM SILL - TYPICAL DETAIL 1:5 @ A1 (1:10 @ A3)

> any shop drawings. uctions before commencement of works. or to the commencement of works. public health acts, building regulations, idations. I that all tools are of a non percussive