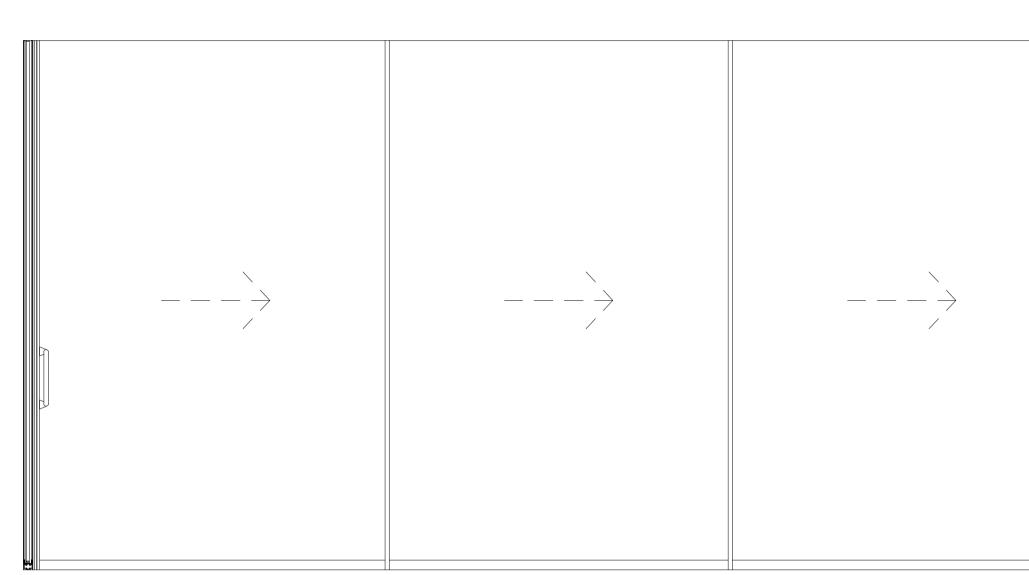

1:5 @ A1 (1:10 @ A3)

02 - SLIDING WINDOW WITH FIXED SIDELIGHT TYPICAL SECTION DETAIL 1:5 @ A1 (1:10 @ A3)

1:5 @ A1 (1:10 @ A3)

| Rev | Date | Description | Ву | , C | Chkd | <ul> <li>î Â/@Âk[]^!ā @Á.A@Akiæ ā *Áæ åÅ*•ā } Â* 4 æð •Å@Ako a #Å { æð •Å@Å a Å] *i *Åæ Å*•ā } *i *Åæ åÅ æÅ [ ob *Å • *åÅ ã@ * o thewritten permission of alma-nac collaborative architecture LLP.</li> <li>Do not scale. Verify all dimensions on site before commencing any work or preparing any shop drawings. Any discrepancies, errors or omissions to be reported to the designer for further instructions before commencement of work All schemes to be set out completely, including building work, drainage and levels prior to the commencement of works. All building materials, components and workmanship to comply with the appropriate public health acts, building regulations British standards and codes of practice, and the appropriate manufacturers' recommendations.</li> <li>Ensure all works are carried out within the prescribed hours of working procedures and that all tools are of a non percussiv type where possible.</li> <li>For all specialist work see relevant drawings.</li> </ul> |
|-----|------|-------------|----|-----|------|----------------------------------------------------------------------------------------------------------------------------------------------------------------------------------------------------------------------------------------------------------------------------------------------------------------------------------------------------------------------------------------------------------------------------------------------------------------------------------------------------------------------------------------------------------------------------------------------------------------------------------------------------------------------------------------------------------------------------------------------------------------------------------------------------------------------------------------------------------------------------------------------------------------------------------------------------------------------------------------------------------------------------|

## 03 - SLIDING WINDOW WITH FIXED SIDELIGHT TYPICAL ELEVATION 1:5 @ A1 (1:10 @ A3)

1:1 @ A1 (1:2 @ A3)

any shop drawings. actions before commencement of works. bor to the commencement of works. ublic health acts, building regulations, pdetions ndations. I that all tools are of a non percussive