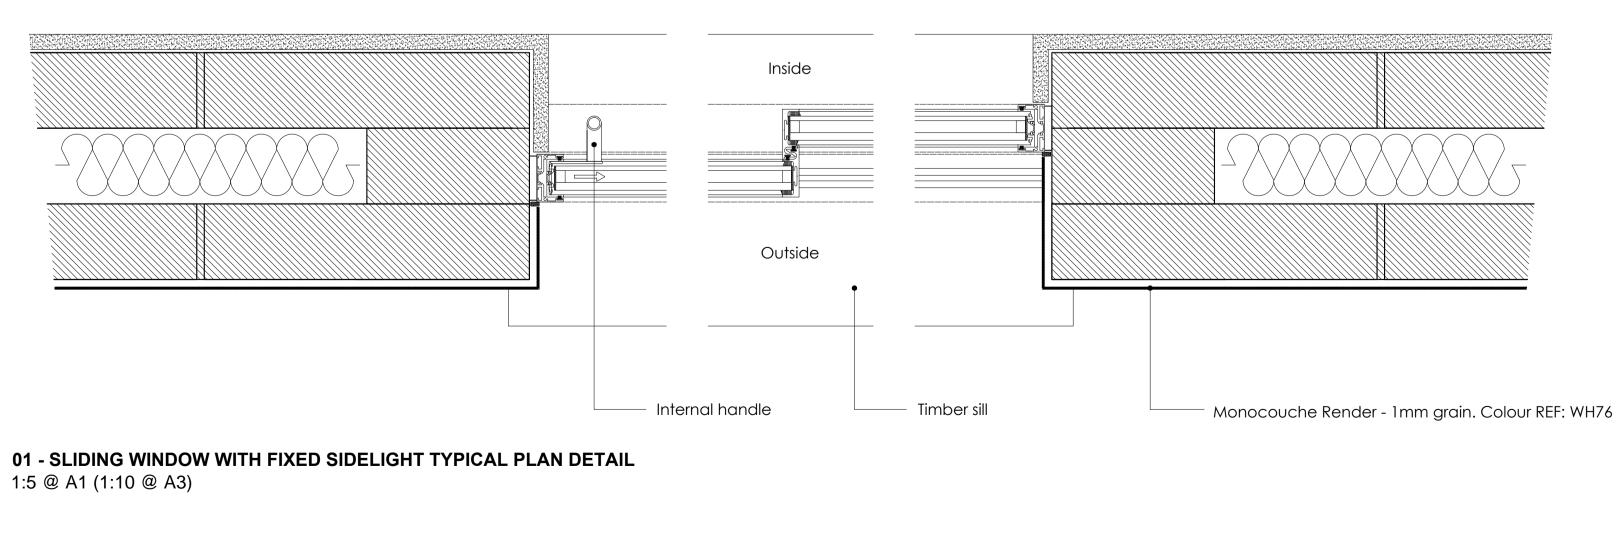

1:5 @ A1 (1:10 @ A3)

02 - SLIDING WINDOW WITH FIXED SIDELIGHT TYPICAL SECTION DETAIL 1:5 @ A1 (1:10 @ A3)

1:5 @ A1 (1:10 @ A3)

| Rev | Date | Description | Ву | , C | Chkd | <ul> <li>î Â/@Âk[]^!ā @Á.A@Akiæ ā *Áæ åÅ*•ā } Â* 4 æð •Å@Ako a #Å { æð •Å@Å a Å] *i *Åæ Å*•ā } *i *Åæ åÅ æÅ [ ob *Å • *åÅ ã@ * o thewritten permission of alma-nac collaborative architecture LLP.</li> <li>Do not scale. Verify all dimensions on site before commencing any work or preparing any shop drawings. Any discrepancies, errors or omissions to be reported to the designer for further instructions before commencement of work All schemes to be set out completely, including building work, drainage and levels prior to the commencement of works. All building materials, components and workmanship to comply with the appropriate public health acts, building regulations British standards and codes of practice, and the appropriate manufacturers' recommendations.</li> <li>Ensure all works are carried out within the prescribed hours of working procedures and that all tools are of a non percussiv type where possible.</li> <li>For all specialist work see relevant drawings.</li> </ul> |
|-----|------|-------------|----|-----|------|----------------------------------------------------------------------------------------------------------------------------------------------------------------------------------------------------------------------------------------------------------------------------------------------------------------------------------------------------------------------------------------------------------------------------------------------------------------------------------------------------------------------------------------------------------------------------------------------------------------------------------------------------------------------------------------------------------------------------------------------------------------------------------------------------------------------------------------------------------------------------------------------------------------------------------------------------------------------------------------------------------------------------|

## 03 - SLIDING WINDOW WITH FIXED SIDELIGHT TYPICAL ELEVATION 1:5 @ A1 (1:10 @ A3)

1:1 @ A1 (1:2 @ A3)

any shop drawings. actions before commencement of works. bor to the commencement of works. ublic health acts, building regulations, pdetions ndations. I that all tools are of a non percussive