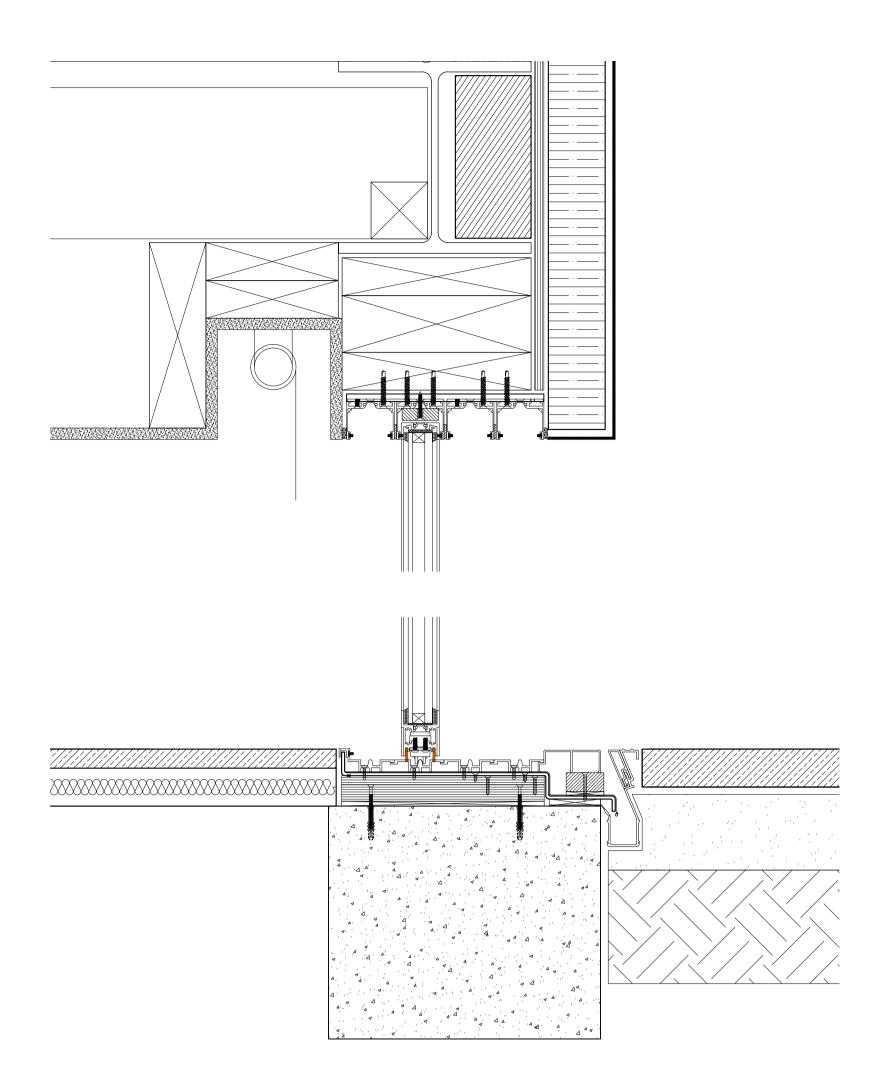

01 - WINDOWS WITH TIMBER SILL - TYPICAL DETAIL 1:5 @ A1 (1:10 @ A3)

| Rev Dat | te Description | By Chkd | î Á/@/A&[]^¦ãt@Aţ-Ás@áÁ\$i¦æ;āj*Ásajå/ás^•ãt}Á^{ ænāj•Ás@/Aājcv  ^&cčæn4/,i[]^¦c´Aţ-Ás@/Aá^•ãt}^¦•Ásajå/t,æ´A,[ofsa^Á+^åÅ;ão@;čc                                                                                                                                                                                                                                                                                                                                                                                                                                                                                                                                                                                                                                                                                                                                            |
|---------|----------------|---------|-----------------------------------------------------------------------------------------------------------------------------------------------------------------------------------------------------------------------------------------------------------------------------------------------------------------------------------------------------------------------------------------------------------------------------------------------------------------------------------------------------------------------------------------------------------------------------------------------------------------------------------------------------------------------------------------------------------------------------------------------------------------------------------------------------------------------------------------------------------------------------|
|         |                |         | thewritten permission of alma-nac collaborative architecture LLP.<br>Do not scale. Verify all dimensions on site before commencing any work or preparing any shop drawings.<br>Any discrepancies, errors or omissions to be reported to the designer for further instructions before commencement of wor<br>All schemes to be set out completely, including building work, drainage and levels prior to the commencement of works.<br>All building materials, components and workmanship to comply with the appropriate public health acts, building regulations<br>British standards and codes of practice, and the appropriate manufacturers' recommendations.<br>Ensure all works are carried out within the prescribed hours of working procedures and that all tools are of a non percussive<br>type where possible.<br>For all specialist work see relevant drawings. |

Blockwork Cavity wall-

Plasterboard with 3mm skim

Monocouche Render - 1mm grain. Colour REF: WH76

Lintel to be confirmed by SE. Detail in abbeyance

Cavity tray with stop ends

Fixed windows provided by contractor

—Slim profile Aluminium sill

02 - FIXED WINDOWS WITH ALUMINUM SILL - TYPICAL DETAIL 1:5 @ A1 (1:10 @ A3)

> any shop drawings. uctions before commencement of works. or to the commencement of works. public health acts, building regulations, idations. I that all tools are of a non percussive

| ma-nac               | Project<br>Title | By<br>SJC | Chkd<br>AFT |             |      |
|----------------------|------------------|-----------|-------------|-------------|------|
| orative architecture |                  | Scale @A1 | Project no. | Drawing no. | Rev. |
|                      | 21/01/13         | 1:5 @ A1  | 125         | 401         | A    |