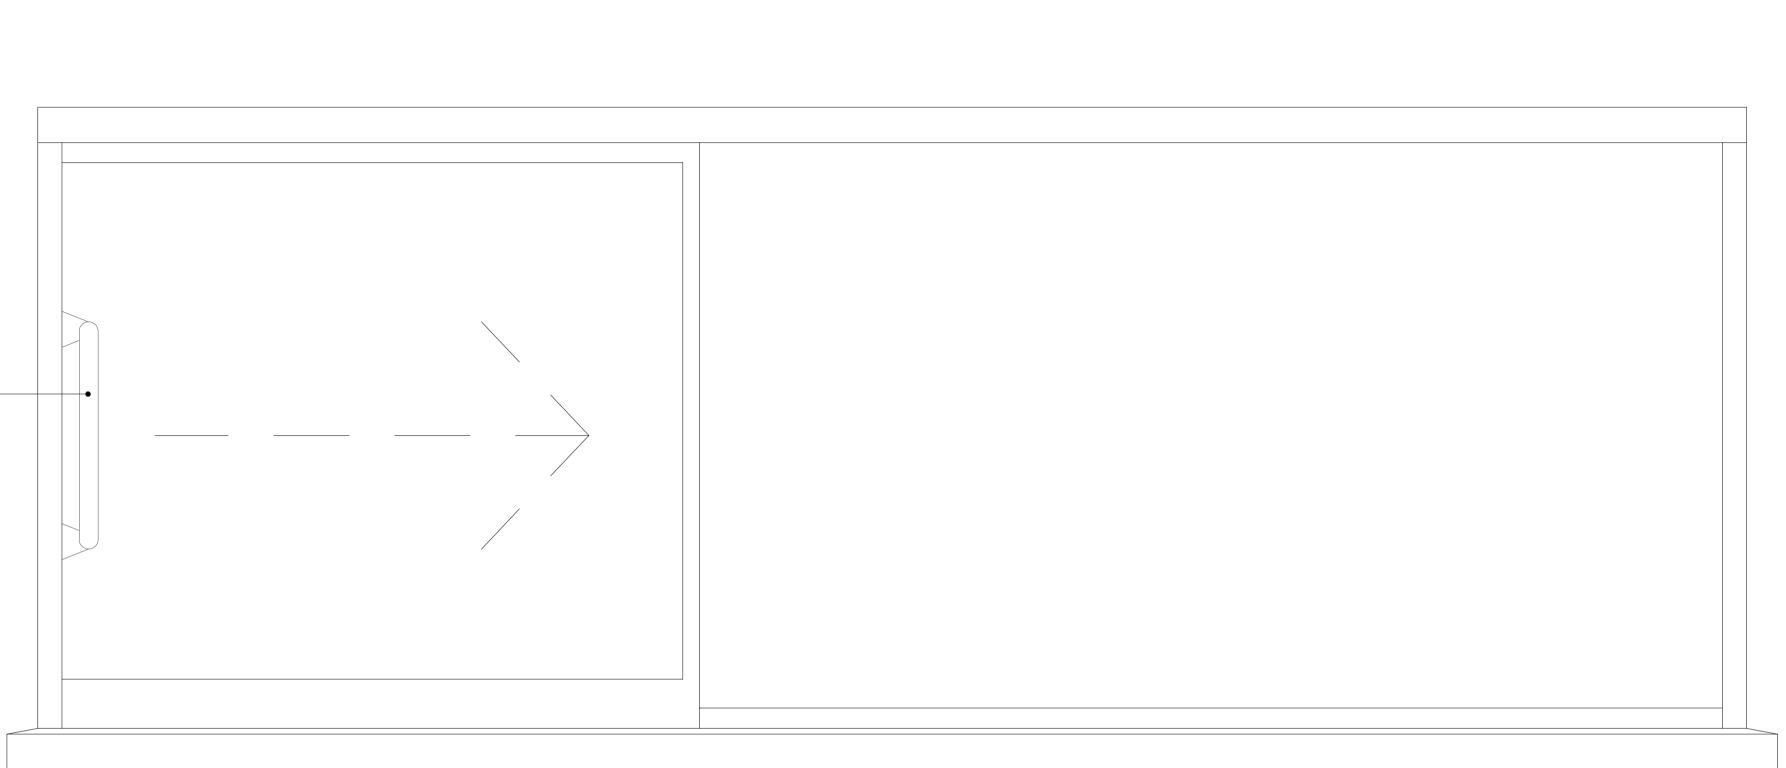

## 03 - SLIDING WINDOW WITH FIXED SIDELIGHT TYPICAL ELEVATION 1:5 @ A1 (1:10 @ A3)

1:1 @ A1 (1:2 @ A3)

any shop drawings. actions before commencement of works. bor to the commencement of works. ublic health acts, building regulations, pdetions ndations. I that all tools are of a non percussive