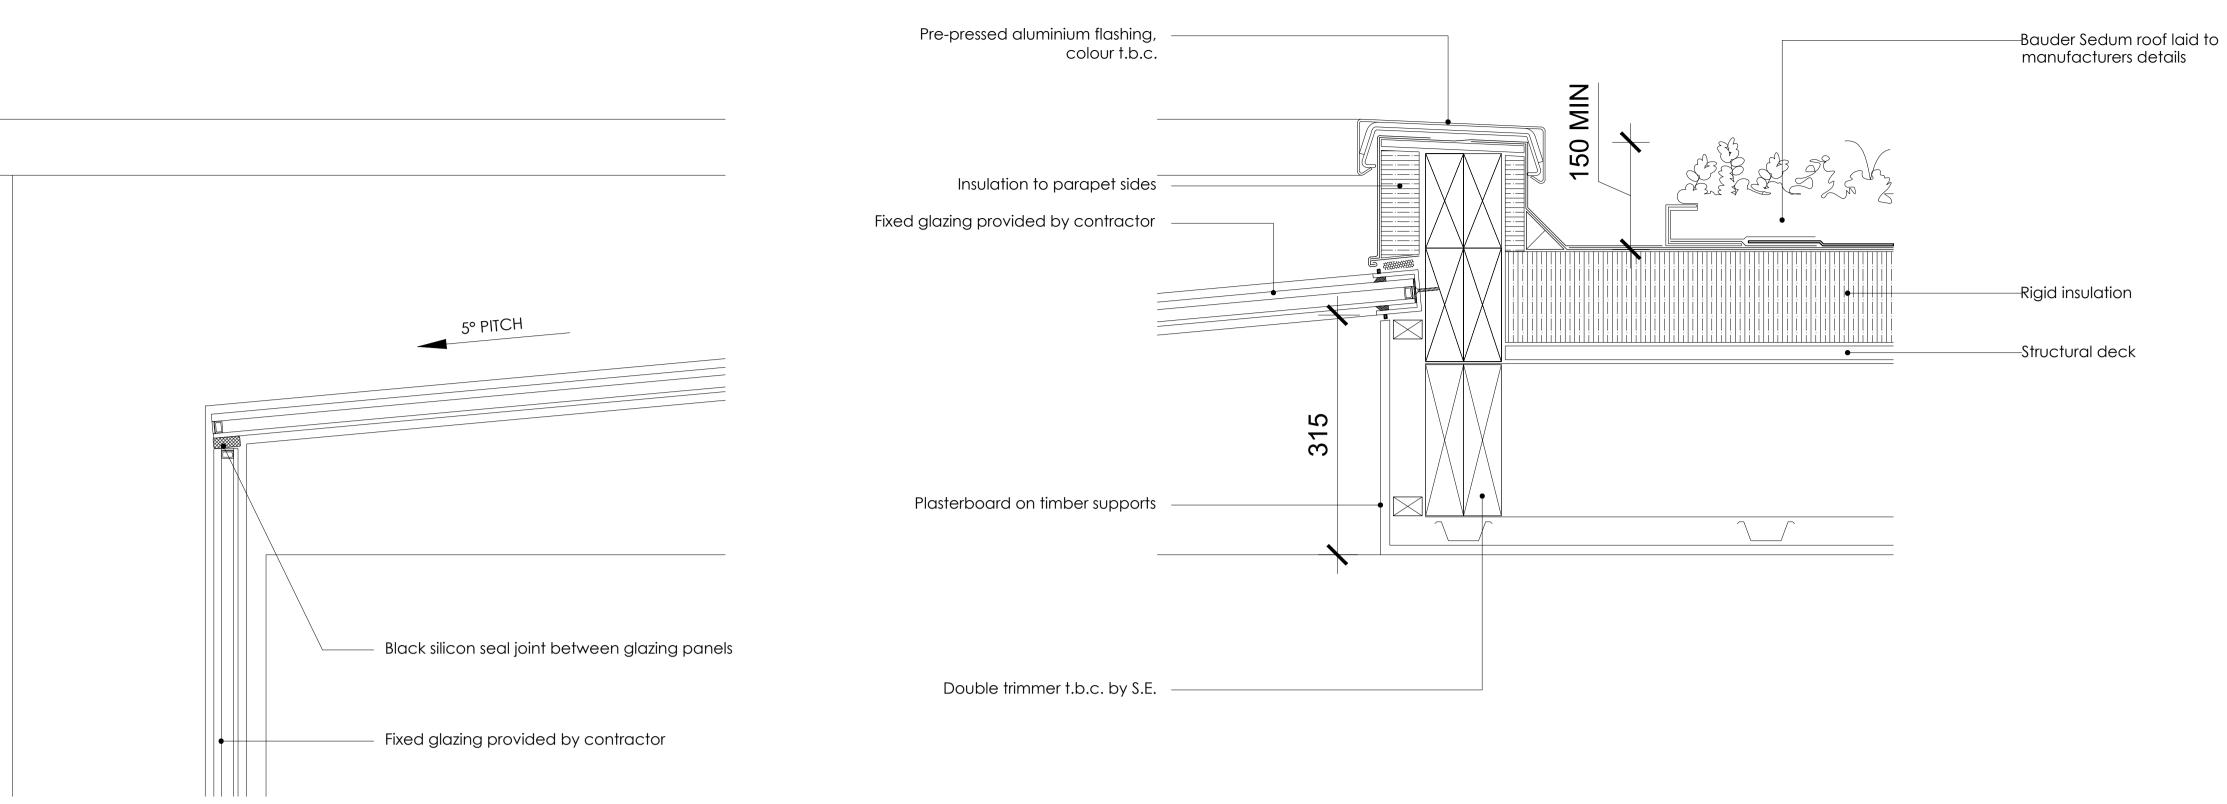

02 - FIXED UP-AND-OVER WINDOW - GLAZING JUNCTION DETAIL 1:5 @ A1 (1:10 @ A3)

03 - FIXED UP-AND-OVER WINDOW - HEAD/PARAPET DETAIL 1:5 @ A1 (1:10 @ A3)

01 - FIXED UP-AND-OVER WINDOW - ALUMINIUM SILL DETAIL 1:5 @ A1 (1:10 @ A3)