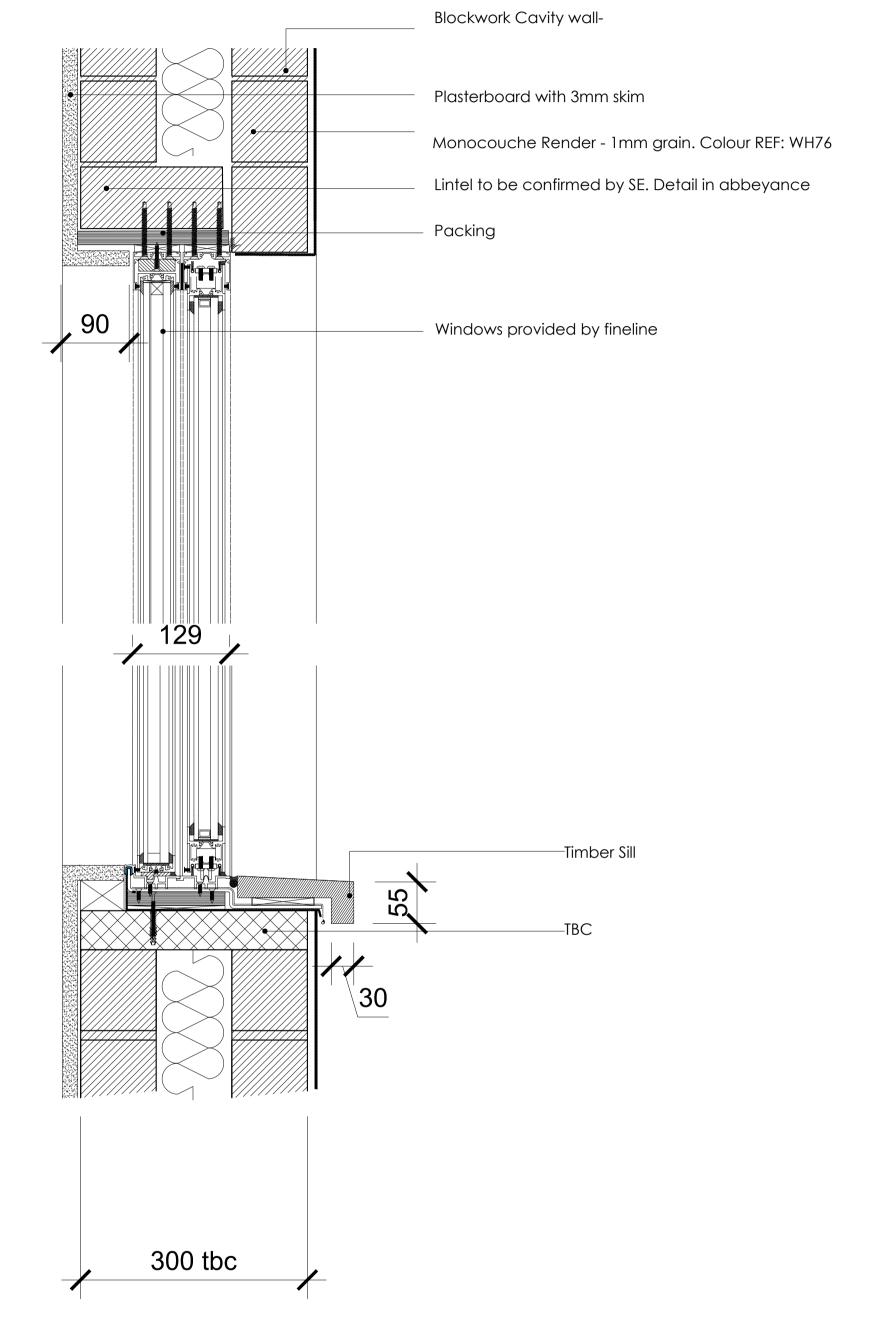

01 - WINDOWS WITH TIMBER SILL - TYPICAL DETAIL 1:5 @ A1 (1:10 @ A3)

| Rev Dat | te Description | By Chkd | î Á/@/A&[]^¦ãt@Aţ-Ás@áÁ\$i¦æ;āj*Ásajå/ás^•ãt}Á^{ ænāj•Ás@/Aājcv  ^&cčæn4/,i[]^¦c´Aţ-Ás@/Aá^•ãt}^¦•Ásajå/t,æ´A,[ofsa^Á+^åÅ;ão@;čc                                                                                                                                                                                                                                                                                                                                                                                                                                                                                                                                                                                                                                                                                                                                            |
|---------|----------------|---------|-----------------------------------------------------------------------------------------------------------------------------------------------------------------------------------------------------------------------------------------------------------------------------------------------------------------------------------------------------------------------------------------------------------------------------------------------------------------------------------------------------------------------------------------------------------------------------------------------------------------------------------------------------------------------------------------------------------------------------------------------------------------------------------------------------------------------------------------------------------------------------|
|         |                |         | thewritten permission of alma-nac collaborative architecture LLP.<br>Do not scale. Verify all dimensions on site before commencing any work or preparing any shop drawings.<br>Any discrepancies, errors or omissions to be reported to the designer for further instructions before commencement of wor<br>All schemes to be set out completely, including building work, drainage and levels prior to the commencement of works.<br>All building materials, components and workmanship to comply with the appropriate public health acts, building regulations<br>British standards and codes of practice, and the appropriate manufacturers' recommendations.<br>Ensure all works are carried out within the prescribed hours of working procedures and that all tools are of a non percussive<br>type where possible.<br>For all specialist work see relevant drawings. |

Blockwork Cavity wall-

Plasterboard with 3mm skim

Monocouche Render - 1mm grain. Colour REF: WH76

Lintel to be confirmed by SE. Detail in abbeyance

Cavity tray with stop ends

Fixed windows provided by contractor