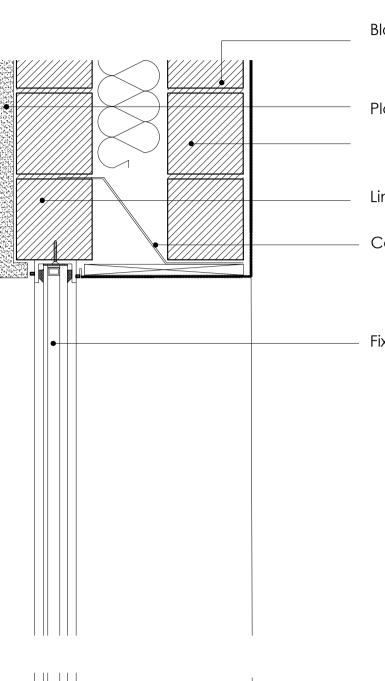

Blockwork Cavity wall-

Plasterboard with 3mm skim

Monocouche Render - 1mm grain. Colour REF: WH76

Lintel to be confirmed by SE. Detail in abbeyance

Cavity tray with stop ends

Fixed windows provided by contractor