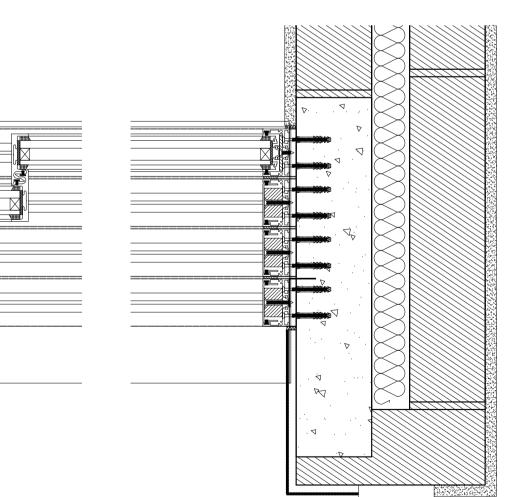

Blockwork Cavity wall-

Plasterboard with 3mm skim

Monocouche Render - 1mm grain. Colour REF: WH76

Lintel to be confirmed by SE. Detail in abbeyance

Cavity tray with stop ends

Fixed windows provided by contractor

—Slim profile Aluminium sill

02 - FIXED WINDOWS WITH ALUMINUM SILL - TYPICAL DETAIL 1:5 @ A1 (1:10 @ A3)

> any shop drawings. uctions before commencement of works. or to the commencement of works. public health acts, building regulations, idations. I that all tools are of a non percussive