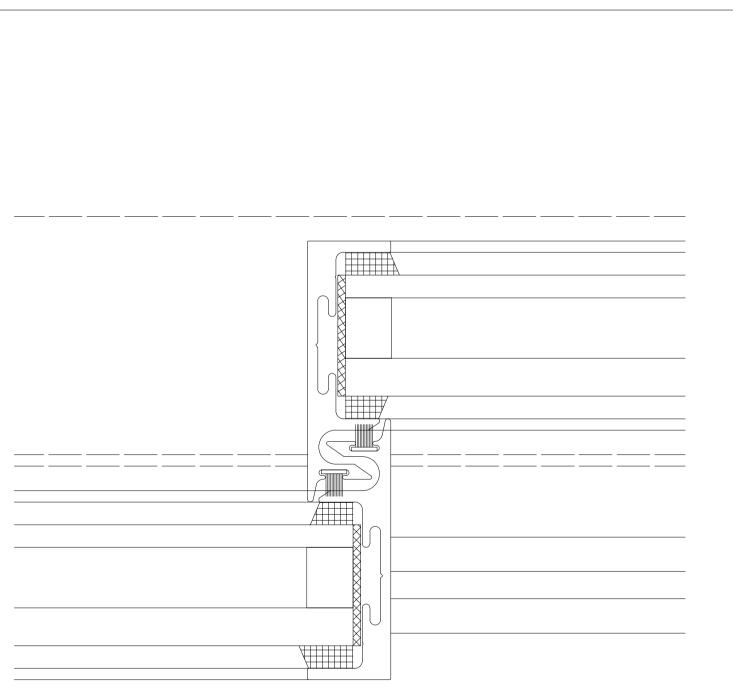

# 04 - SLIDING WINDOW WITH FIXED SIDELIGHT TYPICAL GLAZING BAR DETAIL

**02 - FIXED WINDOW TYPICAL SECTION DETAIL** 1:5 @ A1 (1:10 @ A3)

**01 - FIXED WINDOW TYPICAL PLAN DETAIL** 1:5 @ A1 (1:10 @ A3)

| Rev | Date | Description | By Chkd | î Á/@/A&[]^¦ãt @A∱,-Ás@ar/Ás¦æç āj* Ása) å/As^∙ãt}Á^{ æañj•Ás@/Aajc*  ^&cčæd-Áj![]^¦c`A∱,-Ás@/Aá^•ãt}                                                                                                                                                                                                                                                                                                                                                                                                                                                                                                                                                                                                                   |
|-----|------|-------------|---------|-------------------------------------------------------------------------------------------------------------------------------------------------------------------------------------------------------------------------------------------------------------------------------------------------------------------------------------------------------------------------------------------------------------------------------------------------------------------------------------------------------------------------------------------------------------------------------------------------------------------------------------------------------------------------------------------------------------------------|
|     |      |             |         | thewritten permission of alma-nac collaborative architecture LLP.<br>Do not scale. Verify all dimensions on site before commencing any work or preparing an<br>Any discrepancies, errors or omissions to be reported to the designer for further instruction<br>All schemes to be set out completely, including building work, drainage and levels prior to<br>All building materials, components and workmanship to comply with the appropriate publ<br>British standards and codes of practice, and the appropriate manufacturers' recommenda<br>Ensure all works are carried out within the prescribed hours of working procedures and the<br>type where possible.<br>For all specialist work see relevant drawings. |

### 03 - SLIDING DOOR TYPICAL ELEVATION 1:20 @ A1 (1:40 @ A3)

04 - SLIDING WINDOW WITH FIXED SIDELIGHT TYPICAL GLAZING BAR DETAIL 1:1 @ A1 (1:2 @ A3)

t}^¦∙Áæ)åÁ(æêÁ)[oÁà^Á∙^åÅ,ão@,čc

any shop drawings. ctions before commencement of works. or to the commencement of works. ublic health acts, building regulations, dations. that all tools are of a non percussive