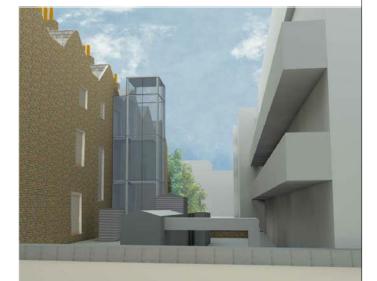

Model view to rear looking West from the roof of the Bolivar Hall showing the position of proposed unit with the louvred enclosure located behind the existing large metal duct

| KEY :         |       |                 |  |  |  |  |  |
|---------------|-------|-----------------|--|--|--|--|--|
| Existing wall | W3.04 | Existing window |  |  |  |  |  |
|               |       |                 |  |  |  |  |  |