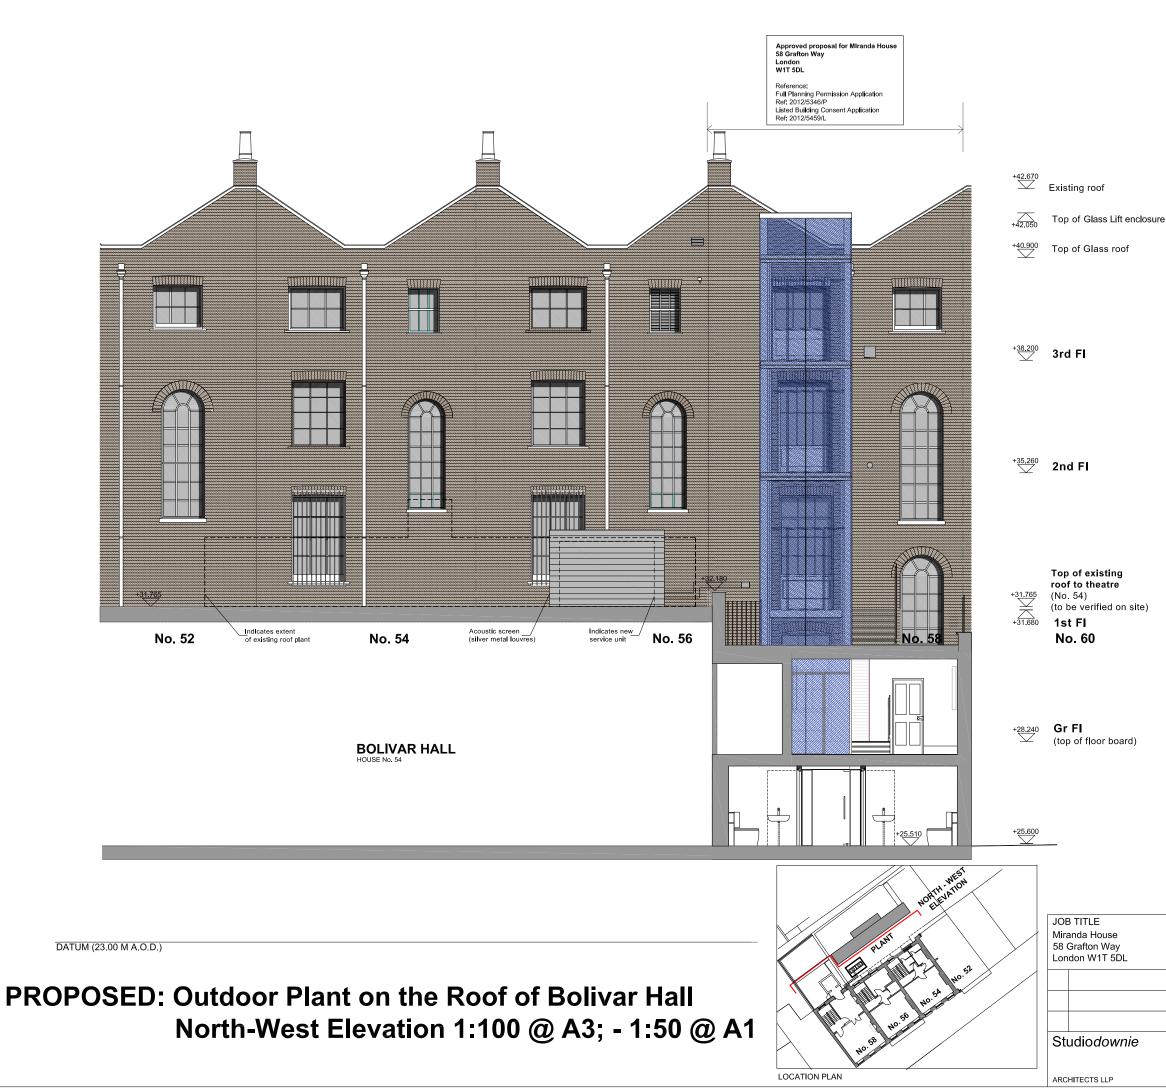

| JOB<br>NO.            |                           |     | JOB                      | DRWG. TITLE                                                      | STATUS<br>Listed Building Conser |          |
|-----------------------|---------------------------|-----|--------------------------|------------------------------------------------------------------|----------------------------------|----------|
|                       |                           |     | NO.                      | Proposed: Outdoor Plant on                                       |                                  |          |
| 240                   |                           | 240 | the Roof of Bolivar Hall | + Full Planning                                                  |                                  |          |
|                       |                           |     |                          | North-West Elevation                                             | Application                      |          |
|                       |                           |     | 1                        | DRWG. NO.                                                        | REV:                             | SCALE:   |
|                       |                           |     |                          | 240 / PD / 222                                                   |                                  | 1:100    |
|                       |                           |     |                          |                                                                  |                                  |          |
|                       |                           |     |                          | (A3 ORIGINAL FORMAT)                                             |                                  |          |
|                       | TEL: +44 (0) 20 7269 7745 |     |                          | All dimensions to be checked on                                  | Drawn                            | DATE:    |
|                       |                           |     |                          | site by the Contractor and<br>confirmed with the Architect prior | by:                              |          |
| info@studiodownie.com |                           |     |                          | to construction. Do not scale off this drawing.                  | MV                               | 07/02/13 |