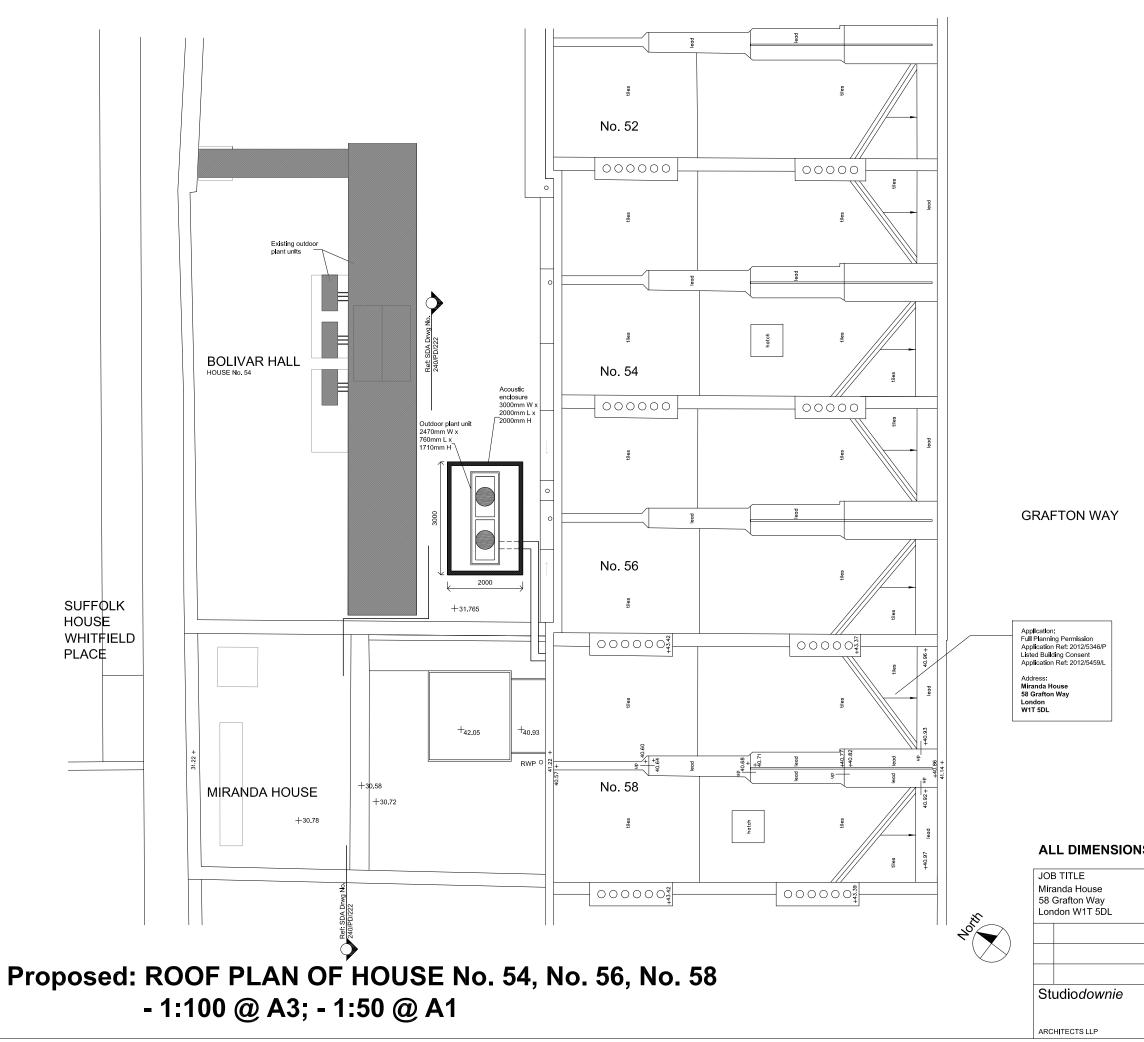

## ALL DIMENSIONS SUBJECT TO MEASURED SURVEY

| JOB |                           |  |     | DRWG. TITLE                                                      | STATUS                  |          |
|-----|---------------------------|--|-----|------------------------------------------------------------------|-------------------------|----------|
| NO. |                           |  | NO. | Proposed: Roof Plan of                                           | Listed Building Consent |          |
| 240 |                           |  | 240 | house No. 54, No. 56, No.                                        | + Full Planning         |          |
|     |                           |  |     | 58                                                               | Application             |          |
|     |                           |  |     | DRWG. NO.                                                        | REV:                    | SCALE:   |
|     |                           |  |     | 240 / PD / 221                                                   |                         | 1:100    |
|     |                           |  |     |                                                                  |                         |          |
|     |                           |  |     | (A3 ORIGINAL FORMAT)                                             |                         |          |
|     | TEL: +44 (0) 20 7269 7745 |  |     | All dimensions to be checked on                                  | Drawn                   | DATE:    |
|     |                           |  |     | site by the Contractor and<br>confirmed with the Architect prior | by:                     |          |
|     |                           |  |     | to construction. Do not scale off                                | MV                      | 07/02/13 |
|     | info@studiodownie.com     |  |     | this drawing.                                                    |                         |          |
|     |                           |  |     |                                                                  |                         |          |