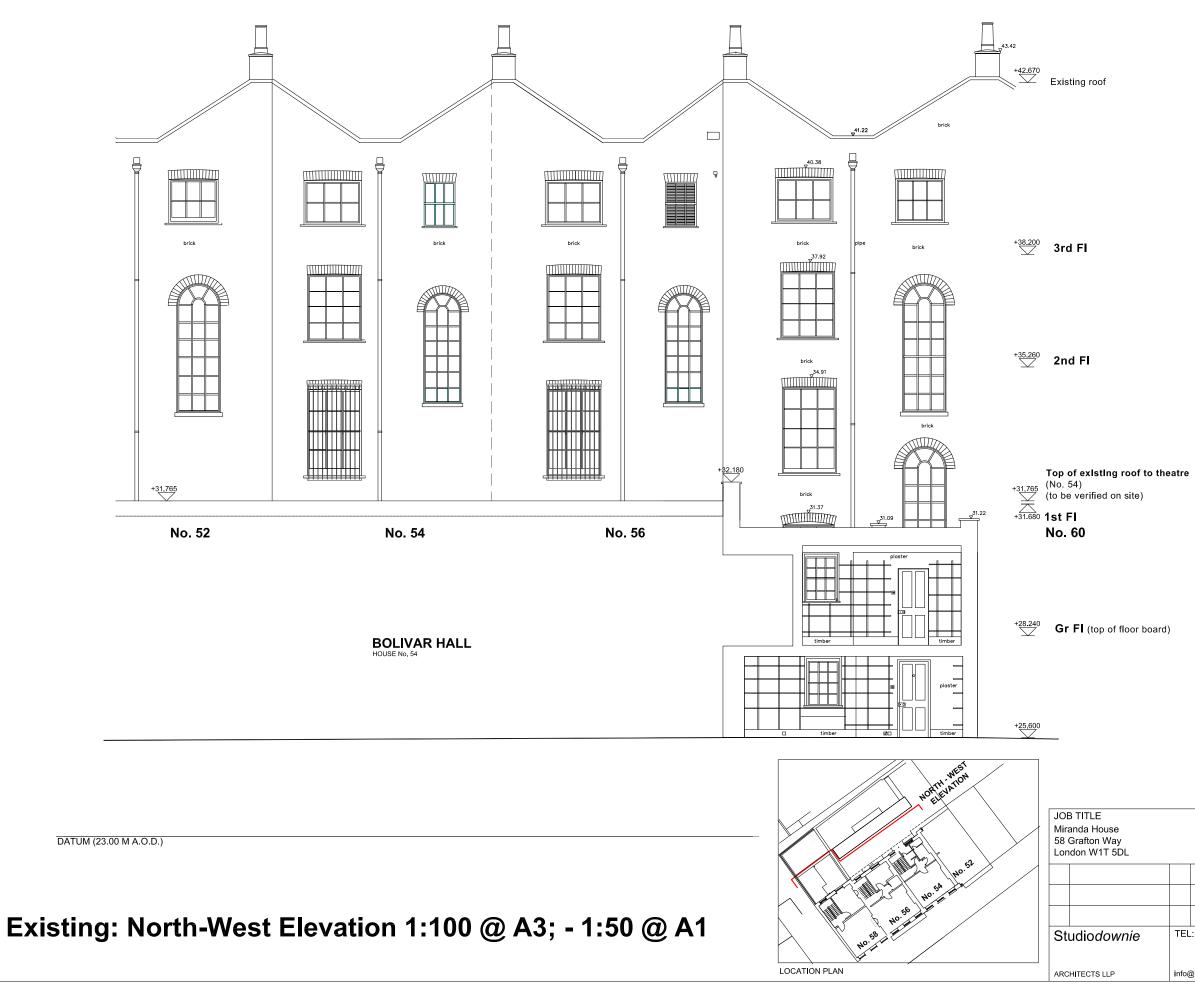

| JOB                       |     |     | JOB                        | DRWG. TITLE                                                                              | STATUS          |          |
|---------------------------|-----|-----|----------------------------|------------------------------------------------------------------------------------------|-----------------|----------|
| NO.                       |     | NO. | Existing: Outdoor Plant on | Listed Building Consent                                                                  |                 |          |
|                           | 240 |     | 240                        | the Roof of Bolivar Hall                                                                 | + Full Planning |          |
|                           |     |     |                            | North-West Elevation                                                                     | Application     |          |
|                           |     |     |                            | DRWG. NO.                                                                                | REV:            | SCALE:   |
| _                         |     |     |                            | 240 / PD / 022                                                                           |                 | 1:100    |
|                           |     |     |                            | 240 / PD / 022                                                                           |                 |          |
|                           |     |     |                            | (A3 ORIGINAL FORMAT)                                                                     |                 |          |
| TEL: +44 (0) 20 7269 7745 |     |     | ) 7269 7745                | All dimensions to be checked on site by the Contractor and                               | Drawn<br>by:    | DATE:    |
| info@studiodownie.com     |     |     |                            | confirmed with the Architect prior<br>to construction. Do not scale off<br>this drawing. | MV              | 07/02/13 |