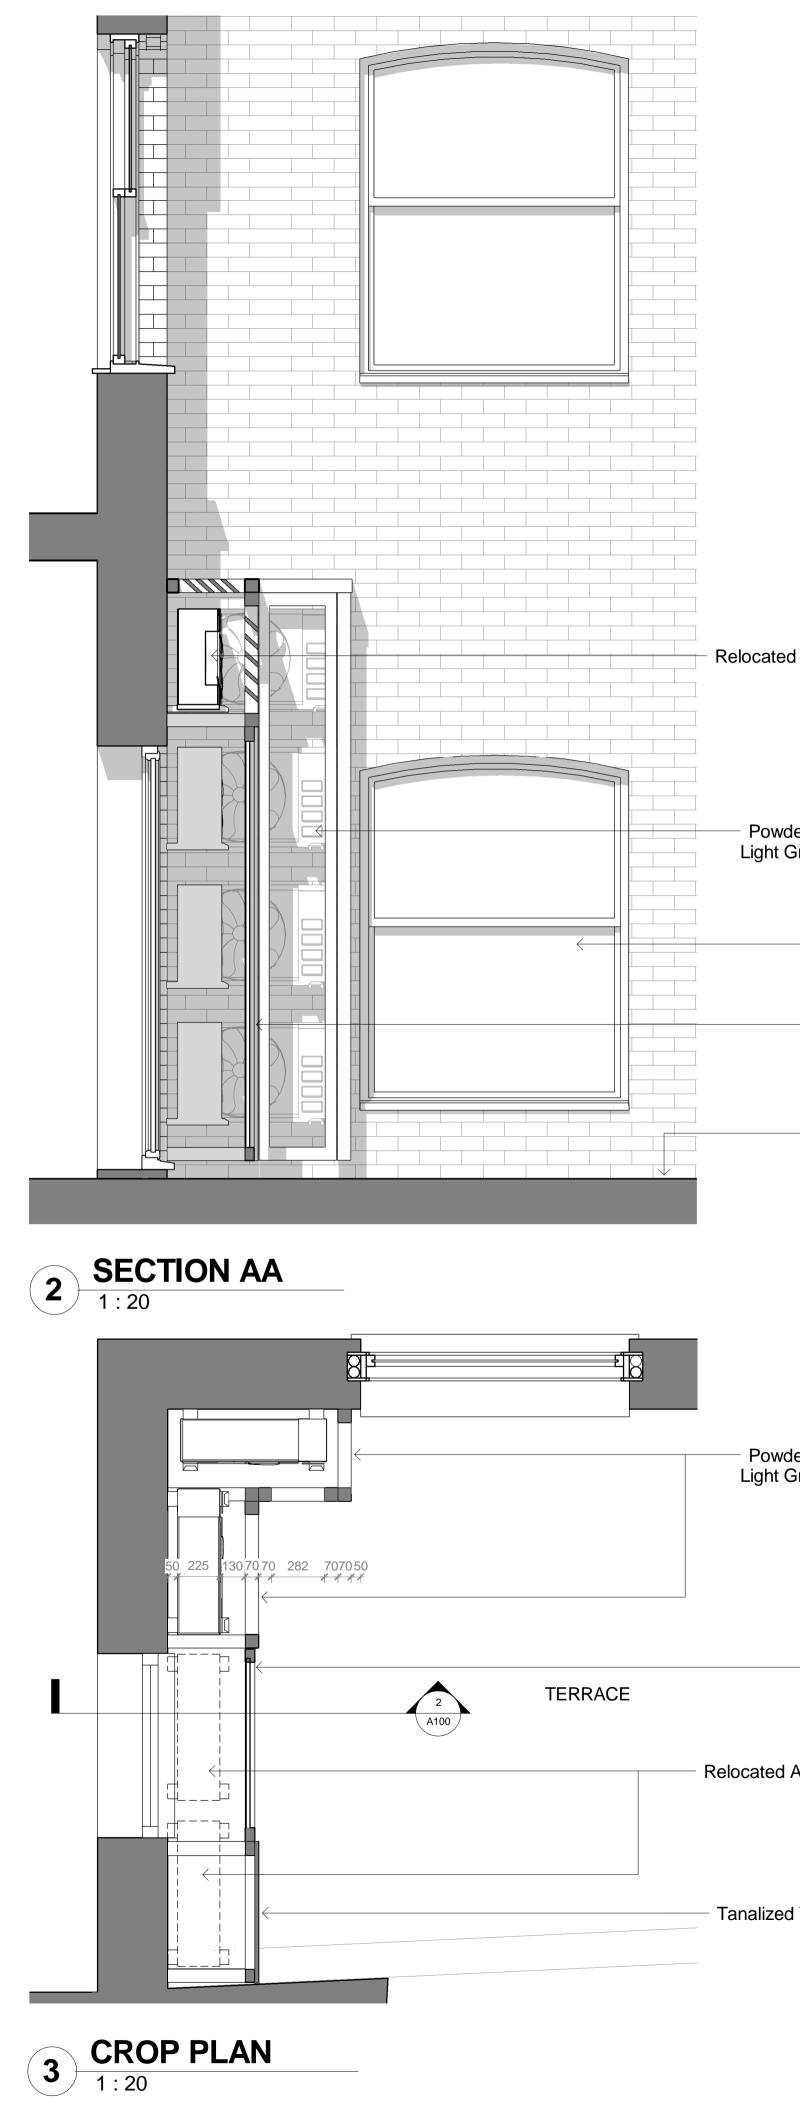

Please refer to Acoustic Report and Drawings for performance specifications.

|                                                | © COPYRIGHT<br>The copyright in this drawing is vested in oculus architects and no licence or assignment<br>of any kind has been, or is, granted to any third party whether by provision of copies or<br>originals of the drawings or otherwise unless otherwise agreed in writing.                                                                                                                                                                                                                                                                                                                                                                                                                                                                                                                                          |
|------------------------------------------------|------------------------------------------------------------------------------------------------------------------------------------------------------------------------------------------------------------------------------------------------------------------------------------------------------------------------------------------------------------------------------------------------------------------------------------------------------------------------------------------------------------------------------------------------------------------------------------------------------------------------------------------------------------------------------------------------------------------------------------------------------------------------------------------------------------------------------|
|                                                | FOR ELECTRONIC DATA ISSUE<br>Electronic data / drawings are issued as "read only" and should not be interrogated for<br>measurement. All dimensions and levels should be read, only from those values stated<br>in text, on the drawing.                                                                                                                                                                                                                                                                                                                                                                                                                                                                                                                                                                                     |
|                                                | AREA MEASUREMENT<br>The areas are approximate and can only be verified by a detailed dimensional survey of<br>the completed building. Any decisions to be made on the basis of these predictions,<br>whether as to project viability, pre-letting, lease agreements or the like, should include<br>due allowance for the increases and decreases inherent in the design development and<br>building processes. Figures relate to the likely areas of the building at the current state<br>of the design and using the Gross External Area (GEA) / Gross Internal Area (GIA) /<br>Nett Internal Area (NIA) method of measurement from the Code of Measuring Practice,<br>6th Edition (RICS Code of Practice). All areas are subject to Town Planning and<br>Conservation Area Consent, and detailed Rights to Light analysis. |
|                                                | NOTES:<br>1.0 2.0 5.0 10.0                                                                                                                                                                                                                                                                                                                                                                                                                                                                                                                                                                                                                                                                                                                                                                                                   |
|                                                | SCALE 1:100                                                                                                                                                                                                                                                                                                                                                                                                                                                                                                                                                                                                                                                                                                                                                                                                                  |
|                                                |                                                                                                                                                                                                                                                                                                                                                                                                                                                                                                                                                                                                                                                                                                                                                                                                                              |
|                                                |                                                                                                                                                                                                                                                                                                                                                                                                                                                                                                                                                                                                                                                                                                                                                                                                                              |
|                                                |                                                                                                                                                                                                                                                                                                                                                                                                                                                                                                                                                                                                                                                                                                                                                                                                                              |
|                                                |                                                                                                                                                                                                                                                                                                                                                                                                                                                                                                                                                                                                                                                                                                                                                                                                                              |
|                                                |                                                                                                                                                                                                                                                                                                                                                                                                                                                                                                                                                                                                                                                                                                                                                                                                                              |
| d Air Conditioning Unit                        |                                                                                                                                                                                                                                                                                                                                                                                                                                                                                                                                                                                                                                                                                                                                                                                                                              |
|                                                |                                                                                                                                                                                                                                                                                                                                                                                                                                                                                                                                                                                                                                                                                                                                                                                                                              |
|                                                |                                                                                                                                                                                                                                                                                                                                                                                                                                                                                                                                                                                                                                                                                                                                                                                                                              |
| der Coated Alluminium<br>Grey Acoustic Louvres |                                                                                                                                                                                                                                                                                                                                                                                                                                                                                                                                                                                                                                                                                                                                                                                                                              |
|                                                |                                                                                                                                                                                                                                                                                                                                                                                                                                                                                                                                                                                                                                                                                                                                                                                                                              |
| —— Existing Window                             |                                                                                                                                                                                                                                                                                                                                                                                                                                                                                                                                                                                                                                                                                                                                                                                                                              |
| — Timber glazed door                           |                                                                                                                                                                                                                                                                                                                                                                                                                                                                                                                                                                                                                                                                                                                                                                                                                              |
|                                                |                                                                                                                                                                                                                                                                                                                                                                                                                                                                                                                                                                                                                                                                                                                                                                                                                              |
| Existing Roof                                  | REV     DATE     AMENDMENT       KEY PLAN                                                                                                                                                                                                                                                                                                                                                                                                                                                                                                                                                                                                                                                                                                                                                                                    |
|                                                |                                                                                                                                                                                                                                                                                                                                                                                                                                                                                                                                                                                                                                                                                                                                                                                                                              |
|                                                |                                                                                                                                                                                                                                                                                                                                                                                                                                                                                                                                                                                                                                                                                                                                                                                                                              |
|                                                |                                                                                                                                                                                                                                                                                                                                                                                                                                                                                                                                                                                                                                                                                                                                                                                                                              |
|                                                |                                                                                                                                                                                                                                                                                                                                                                                                                                                                                                                                                                                                                                                                                                                                                                                                                              |
|                                                | TITLE                                                                                                                                                                                                                                                                                                                                                                                                                                                                                                                                                                                                                                                                                                                                                                                                                        |
| der Coated Alluminium<br>Grey Acoustic Louvres | Belsize Lane 44-46<br>London                                                                                                                                                                                                                                                                                                                                                                                                                                                                                                                                                                                                                                                                                                                                                                                                 |
|                                                | NW3 5AR                                                                                                                                                                                                                                                                                                                                                                                                                                                                                                                                                                                                                                                                                                                                                                                                                      |
|                                                |                                                                                                                                                                                                                                                                                                                                                                                                                                                                                                                                                                                                                                                                                                                                                                                                                              |
| <ul> <li>Timber glazed door</li> </ul>         | oculus architects Ltd                                                                                                                                                                                                                                                                                                                                                                                                                                                                                                                                                                                                                                                                                                                                                                                                        |
|                                                | 9 Heneage Street, Spitalfields London E1 5LJ<br>Tel: 020 7372 2888 www.oarch.co.uk                                                                                                                                                                                                                                                                                                                                                                                                                                                                                                                                                                                                                                                                                                                                           |
| Air Conditioning Units                         | DRAWING TITLE                                                                                                                                                                                                                                                                                                                                                                                                                                                                                                                                                                                                                                                                                                                                                                                                                |
|                                                | Acquistic Enclosure                                                                                                                                                                                                                                                                                                                                                                                                                                                                                                                                                                                                                                                                                                                                                                                                          |
| d Timber screening on                          | Acoustic Enclosure                                                                                                                                                                                                                                                                                                                                                                                                                                                                                                                                                                                                                                                                                                                                                                                                           |
| metal frame                                    | SCALE DRAWN BY GDM                                                                                                                                                                                                                                                                                                                                                                                                                                                                                                                                                                                                                                                                                                                                                                                                           |
|                                                | DATE 02/14/13 CHECKED BY RL JOB No. DWG No REV.                                                                                                                                                                                                                                                                                                                                                                                                                                                                                                                                                                                                                                                                                                                                                                              |
|                                                | 10128     A100       STAGE     Planning                                                                                                                                                                                                                                                                                                                                                                                                                                                                                                                                                                                                                                                                                                                                                                                      |