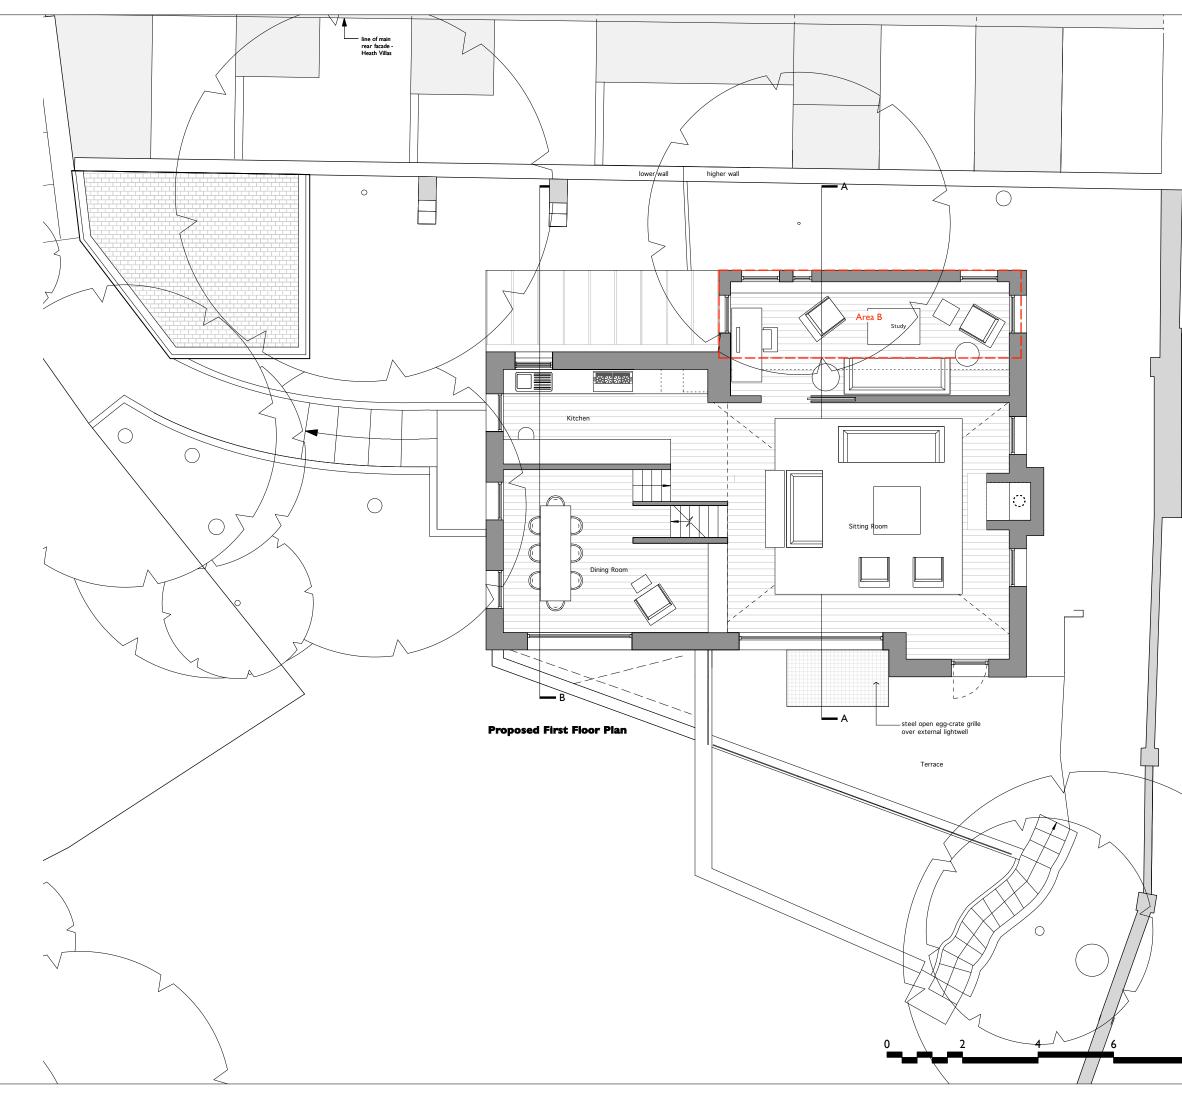

REVISIONS: - 15.02.13 Issued for Planning A 08.03.13 Annotation added, landscaping amended NOTES: Area B = Single story extension within the definition of Permitted Development (ref: 2011/3054/P) PROJECT: THE GARDEN HOUSE DRAWING TITLE: PROPOSED FIRST FLOOR PLAN status: PLANNING NOTE: Do not scale from the drawing. Any discrepancies to be reported to the architect. All dimensions will be taken on site prior to ordering and construction. Copyright remains with the architect. This drawing is to be read in conjunction with the specification and all other relevant drawings. JAMES GORST ARCHITECTS Ltd The House of Detention Clerkenwell Close London ECIR 0AS t 020 7336 7140 f 020 7336 7150 e info@jamesgorst