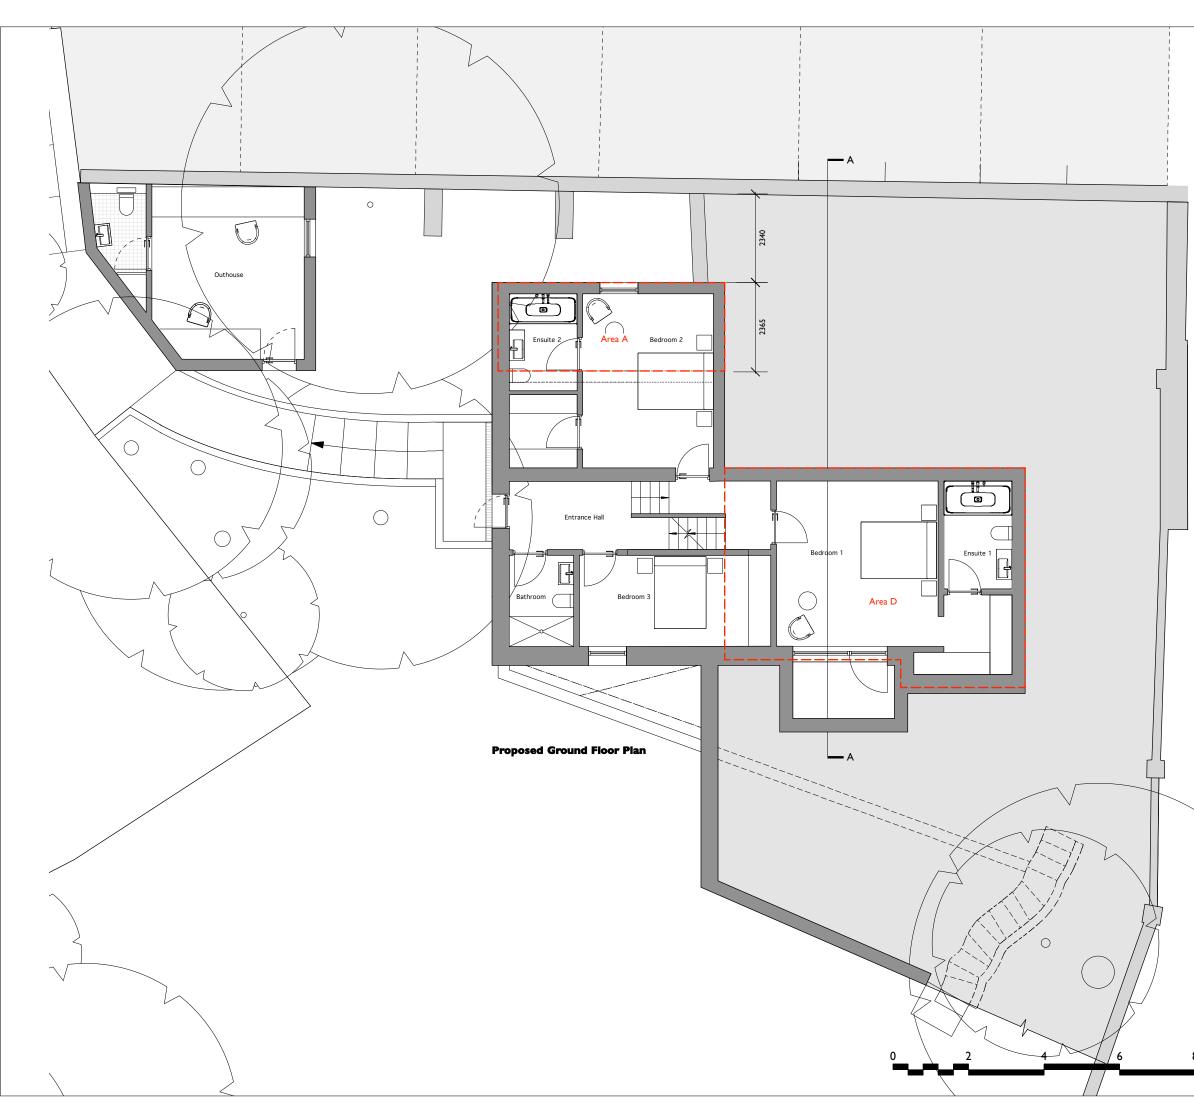

REVISIONS:

- 15.02.13 Issued for Planning

A 08.03.13 External landscaping amended

NOTES:

Area A = Single story extension within the definition of Permitted Development (ref: 2011/3054/P)

Area D = Basement within the definition of Permitted Development (ref: 2010/3118/P)

PROJECT: THE GARDEN HOUSE

DRAWING TITLE: PROPOSED GROUND FLOOR PLAN

status: PLANNING

NOTE: Do not scale from the drawing. Any discrepancies to be reported to the architect. All dimensions will be taken on site prior to ordering and construction. Copyright remains with the architect. This drawing is to be read in conjunction with the specification and all other relevant drawings.

## JAMES GORST ARCHITECTS Ltd

The House of Detention Clerkenwell Close London ECIR 0AS

t 020 7336 7140 f 020 7336 7150 e info@jamesgorst

SCALE: DRAWING NUMBER: 1:100@A3 GH10-D102