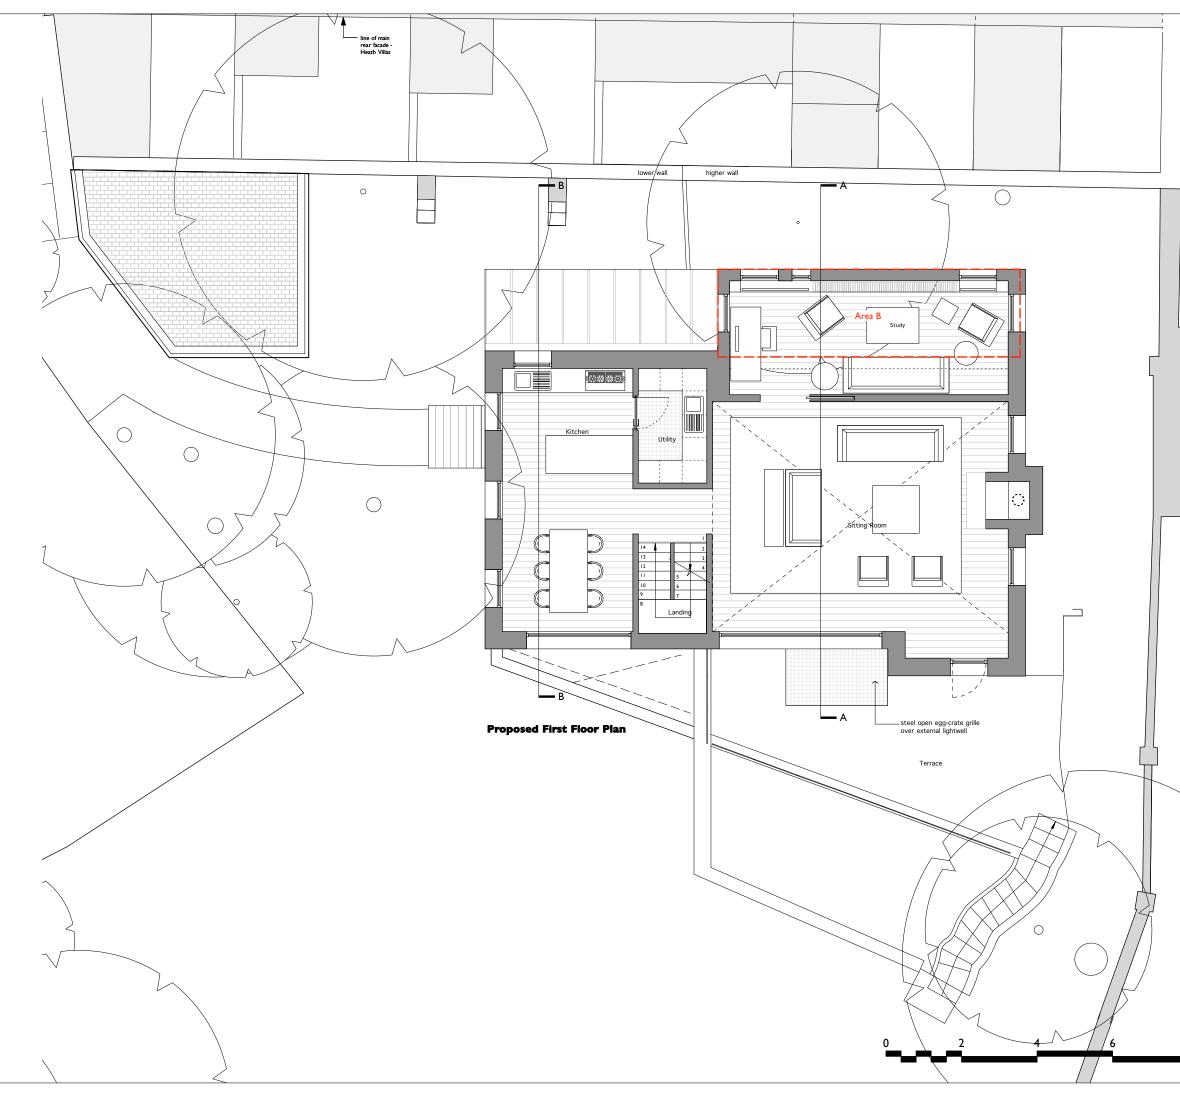

| R | EV | ISI | 0 | N | S: |  |
|---|----|-----|---|---|----|--|
|   |    |     |   |   |    |  |

- 15.02.13 Issued for Planning

A 08.03.13 Annotation added

NOTES:

Area B = Single story extension within the definition of Permitted Development (ref: 2011/3054/P)

PROJECT:

THE GARDEN HOUSE DRAWING TITLE: PROPOSED FIRST FLOOR PLAN

status: PLANNING

NOTE: Do not scale from the drawing. Any discrepancies to be reported to the architect. All dimensions will be taken on site prior to ordering and construction. Copyright remains with the architect. This drawing is to be read in conjunction with the specification and all other relevant drawings.