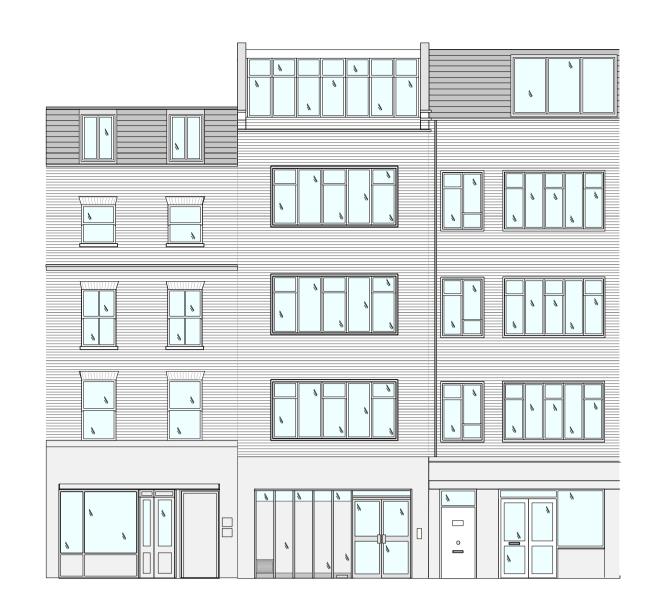

FRONT ELEVATION

REAR ELEVATION

| North point       | Sign off |
|-------------------|----------|
| NO <sub>A74</sub> |          |

This drawing is the property of Hodgkinson Design and they reserve the copyright. It is issued on the understanding that it will not be copied, reproduced or disclosed in whole or in part to any unauthorised party without written permission from Hodgkinson Design

 Client:
 Drg:

 OAKLEAF
 EXISTING BUILDING

 Project:
 Status:

 5 WINDMILL STREET LONDON WI
 PLANNING

 Drawn:
 Checked:
 Date:
 Job N°:
 Scale:
 Drg N°:

 SQ
 6 MARCH
 507.00
 I:100 / AI
 P.002

HODGKINSON DESIGN
ARCHITECTURE INTERIOR DESIGN CORPORATE IDENTITY