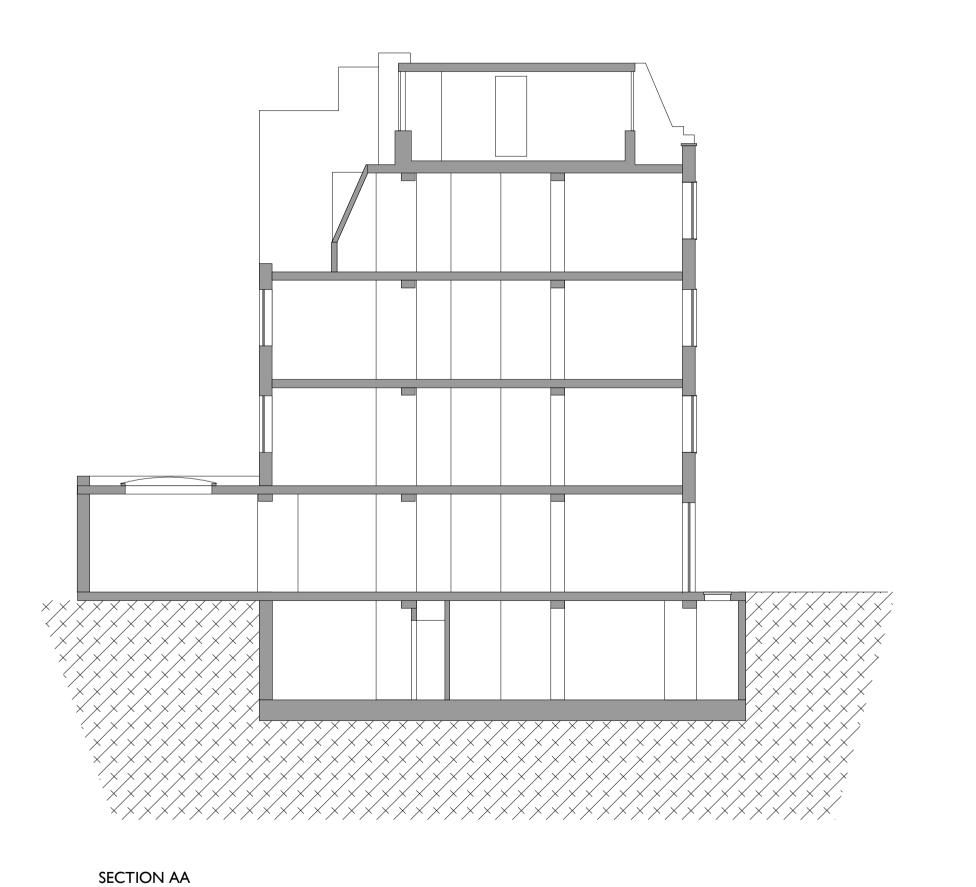

 Client:
 Drg:

 OAKLEAF
 EXISTING BUILDING

 Project:
 Status:

 5 WINDMILL STREET LONDON WI
 PLANNING

 Drawn:
 Checked:
 Date:
 Job N°:
 Scale:
 Drg N°:

 SQ
 6 MARCH
 507.00
 I:100 / AI
 P.002

HODGKINSON DESIGN
ARCHITECTURE INTERIOR DESIGN CORPORATE IDENTITY