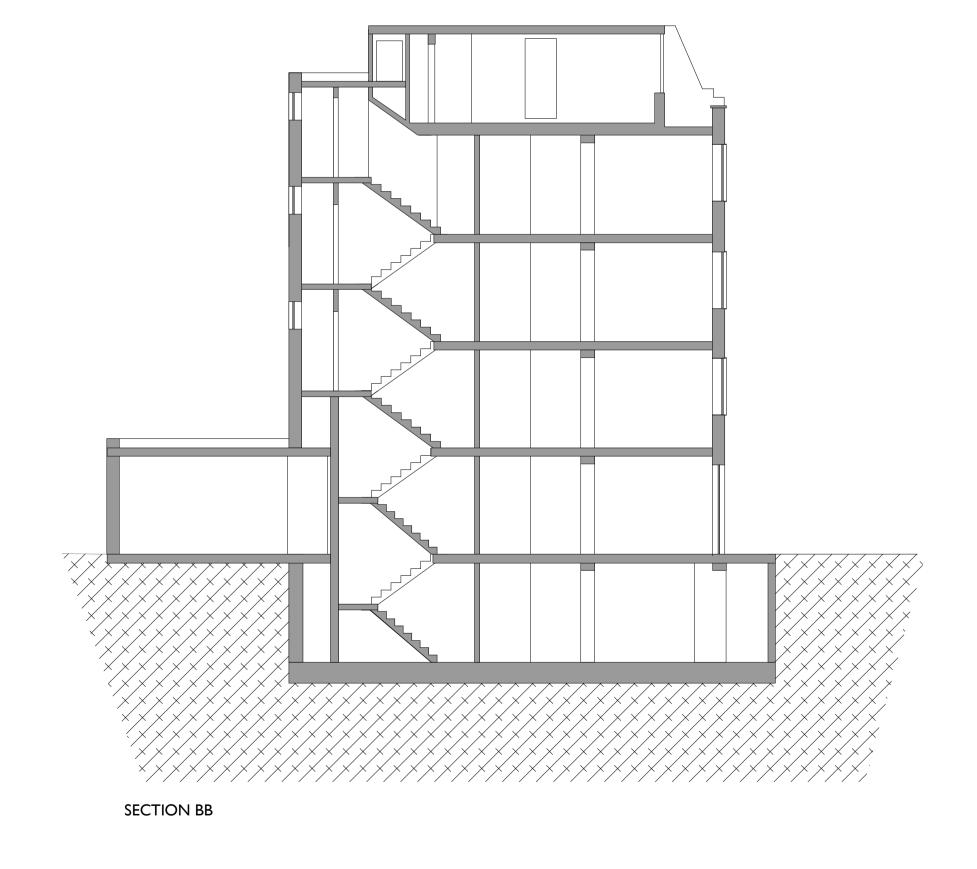

 Client:
 Drg:

 OAKLEAF
 EXISTING BUILDING

 Project:
 Status:

 5 WINDMILL STREET LONDON WI
 PLANNING

 Drawn:
 Checked:
 Date:
 Job N°:
 Scale:
 Drg N°:

 SQ
 6 MARCH
 507.00
 I:100 / AI
 P.002

HODGKINSON DESIGN
ARCHITECTURE INTERIOR DESIGN CORPORATE IDENTITY