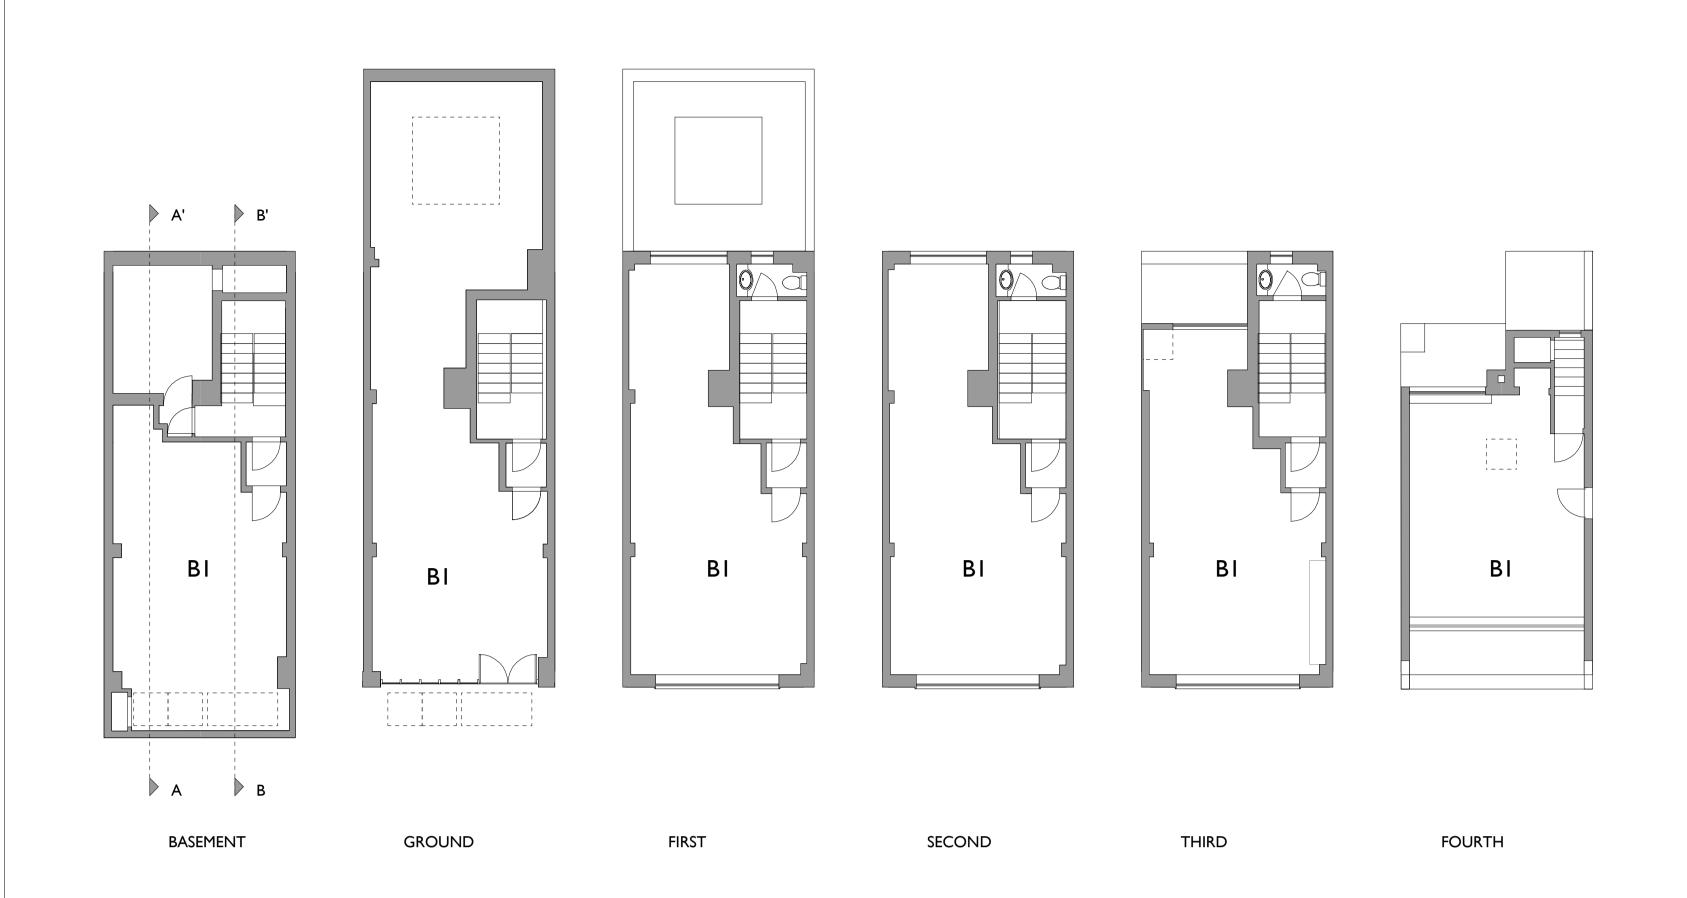

 Client:
 Drg:

 OAKLEAF
 EXISTING BUILDING

 Project:
 Status:

 5 WINDMILL STREET LONDON WI
 PLANNING

 Drawn:
 Checked:
 Date:
 Job N°:
 Scale:
 Drg N°:

 SQ
 6 MARCH
 507.00
 I:100 / AI
 P.002

HODGKINSON DESIGN
ARCHITECTURE INTERIOR DESIGN CORPORATE IDENTITY