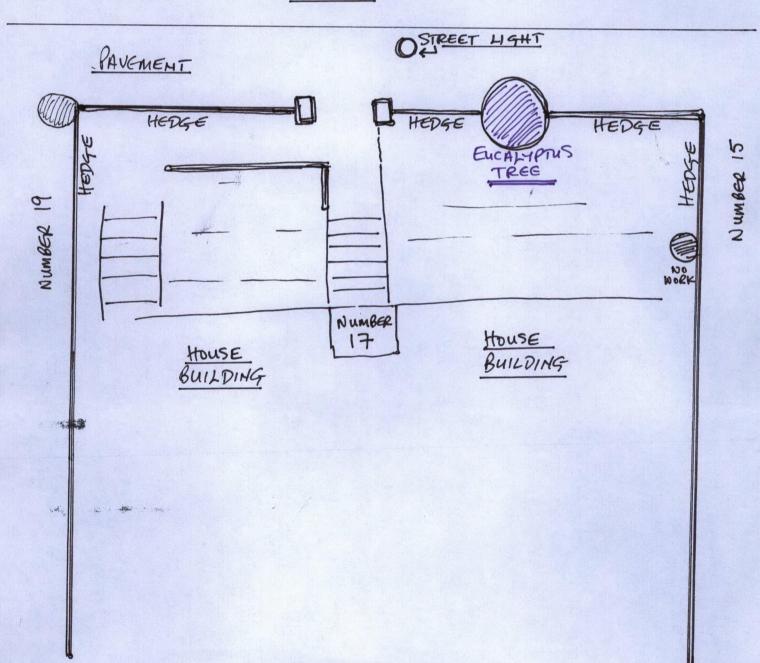

\$ Date: 2007/08/22 15:20:09 \$ \$Revision: 1.23 \$

| 3. Trees Location                                                                                                                                                                                                                                                                                                                                                                                                                                                                                                                                                                                                                                                                                                                                                                                                                                                                                                                                                                                                                                                                                                                                                                                                                                                                                                                                                                                                                                                                                                                                                                                                                                                                                                                                                                                                                                                                                                                                                                                                                                                                                                              | 4. Trees Ownership                                                                                                                                                                                                                                                                                                                                                         |
|--------------------------------------------------------------------------------------------------------------------------------------------------------------------------------------------------------------------------------------------------------------------------------------------------------------------------------------------------------------------------------------------------------------------------------------------------------------------------------------------------------------------------------------------------------------------------------------------------------------------------------------------------------------------------------------------------------------------------------------------------------------------------------------------------------------------------------------------------------------------------------------------------------------------------------------------------------------------------------------------------------------------------------------------------------------------------------------------------------------------------------------------------------------------------------------------------------------------------------------------------------------------------------------------------------------------------------------------------------------------------------------------------------------------------------------------------------------------------------------------------------------------------------------------------------------------------------------------------------------------------------------------------------------------------------------------------------------------------------------------------------------------------------------------------------------------------------------------------------------------------------------------------------------------------------------------------------------------------------------------------------------------------------------------------------------------------------------------------------------------------------|----------------------------------------------------------------------------------------------------------------------------------------------------------------------------------------------------------------------------------------------------------------------------------------------------------------------------------------------------------------------------|
| Full address/location of the site where the tree(s) stand (including full postcode where available)                                                                                                                                                                                                                                                                                                                                                                                                                                                                                                                                                                                                                                                                                                                                                                                                                                                                                                                                                                                                                                                                                                                                                                                                                                                                                                                                                                                                                                                                                                                                                                                                                                                                                                                                                                                                                                                                                                                                                                                                                            | Is the applicant the owner of the tree(s):  If 'No' please provide the address of the owner (if know and if different from the trees location)                                                                                                                                                                                                                             |
| Unit: House number: 17 House suffix:                                                                                                                                                                                                                                                                                                                                                                                                                                                                                                                                                                                                                                                                                                                                                                                                                                                                                                                                                                                                                                                                                                                                                                                                                                                                                                                                                                                                                                                                                                                                                                                                                                                                                                                                                                                                                                                                                                                                                                                                                                                                                           | Title: First name: Last name:                                                                                                                                                                                                                                                                                                                                              |
| Address 1: DALEHAM GARDENS  Address 2:  Address 3:  Town: LONDON  County: LONDON  Postcode (if known): NW3 58Y                                                                                                                                                                                                                                                                                                                                                                                                                                                                                                                                                                                                                                                                                                                                                                                                                                                                                                                                                                                                                                                                                                                                                                                                                                                                                                                                                                                                                                                                                                                                                                                                                                                                                                                                                                                                                                                                                                                                                                                                                 | Company (optional):  Unit: House number: House suffix:  House name:  Address 1: Address 2:  Address 3:                                                                                                                                                                                                                                                                     |
| If there is not a full postal address, describe as clearly as possible where it is (for example, 'Land to the rear of 12 to 18 High Street' or 'Woodland adjoining Main Road') or provide a grid reference:  Easting:  Northing:  Description:                                                                                                                                                                                                                                                                                                                                                                                                                                                                                                                                                                                                                                                                                                                                                                                                                                                                                                                                                                                                                                                                                                                                                                                                                                                                                                                                                                                                                                                                                                                                                                                                                                                                                                                                                                                                                                                                                 | Town:  County:  Country:  Postcode:  Telephone numbers  Extension                                                                                                                                                                                                                                                                                                          |
|                                                                                                                                                                                                                                                                                                                                                                                                                                                                                                                                                                                                                                                                                                                                                                                                                                                                                                                                                                                                                                                                                                                                                                                                                                                                                                                                                                                                                                                                                                                                                                                                                                                                                                                                                                                                                                                                                                                                                                                                                                                                                                                                | Country code: National number: number:  Country code: Mobile number (optional):  Country code: Fax number (optional):  Email address (optional):                                                                                                                                                                                                                           |
| 5. What Are You Applying For?  Are you wishing to carry out works to tree(4) Yes No  Are you seeking consent for works to tree(4) Yes No  Subject to a Tree Preservation Order (TPO)? Yes No                                                                                                                                                                                                                                                                                                                                                                                                                                                                                                                                                                                                                                                                                                                                                                                                                                                                                                                                                                                                                                                                                                                                                                                                                                                                                                                                                                                                                                                                                                                                                                                                                                                                                                                                                                                                                                                                                                                                   | 6. Tree Preservation Order Details  Do you know the title of the Tree Preservation Order (TPO)? Yes No  If Yes, please provide the title of the TPO:                                                                                                                                                                                                                       |
| include a sketch plan showing position(s) of the tree(s) in relation to the trees are protected by a TPO, if possible please number the example T3 Oak; two Beech and one Birch in G2; seven Ash in A1; so Trees and proposed works:    IDENTIFICATION OF TREE: EUCALYPTUS (INCLUDED TO PREVENT BRANCHES CONTACTING You might find it helpful to consult a tree surgeon to clarify what not the property of the tree surgeon to clarify what not the property of the tree surgeon to clarify what not the property of the tree surgeon to clarify what not the property of the tree surgeon to clarify what not the property of the tree surgeon to clarify what not the property of the tree surgeon to clarify what not the property of the tree surgeon to clarify what not the property of the tree surgeon to clarify what not the property of the tree surgeon to clarify what not the property of the tree surgeon to clarify what not the property of the tree surgeon to clarify what not the property of the tree surgeon to clarify what not the property of the tree surgeon to clarify what not the property of the tree surgeon to clarify what not the property of the tree surgeon to clarify what not the property of the tree surgeon to clarify what not the property of the tree surgeon to clarify what not the property of the tree surgeon to clarify what not the property of the tree surgeon to clarify what not the property of the tree surgeon to clarify what not the property of the tree surgeon to clarify what not the property of the tree surgeon to clarify what not the property of the tree surgeon to clarify what not the property of the tree surgeon to clarify the property of the property of the tree surgeon to clarify the property of the pro | of the works you want to carry out. Enter the species of the tree(s) and to buildings, named roads and boundaries.  em as shown in the First Schedule to the Tree Preservation Order (for yourner in W1).  APPROXIMATELY 16M) IN FRONT GARDEN  (REFERENCE) 1703 ATTACHED  ACTION LEAVING APPROXIMATELY  AND 10M SPREAD APTERWARDS (30% BUILDING AND ENGLIFING STREET LIGHT |

SKETCH PLAN SHOWING LOCATION OF EUCALYPTUS TREE
IN FRONT GARDEN AT 17 DALEHAM GARDENS
LONDON
NW3 5BY
A CONSOLUATION AREA.

DALEHAM GARDENS (HW3 5BY)
STREET