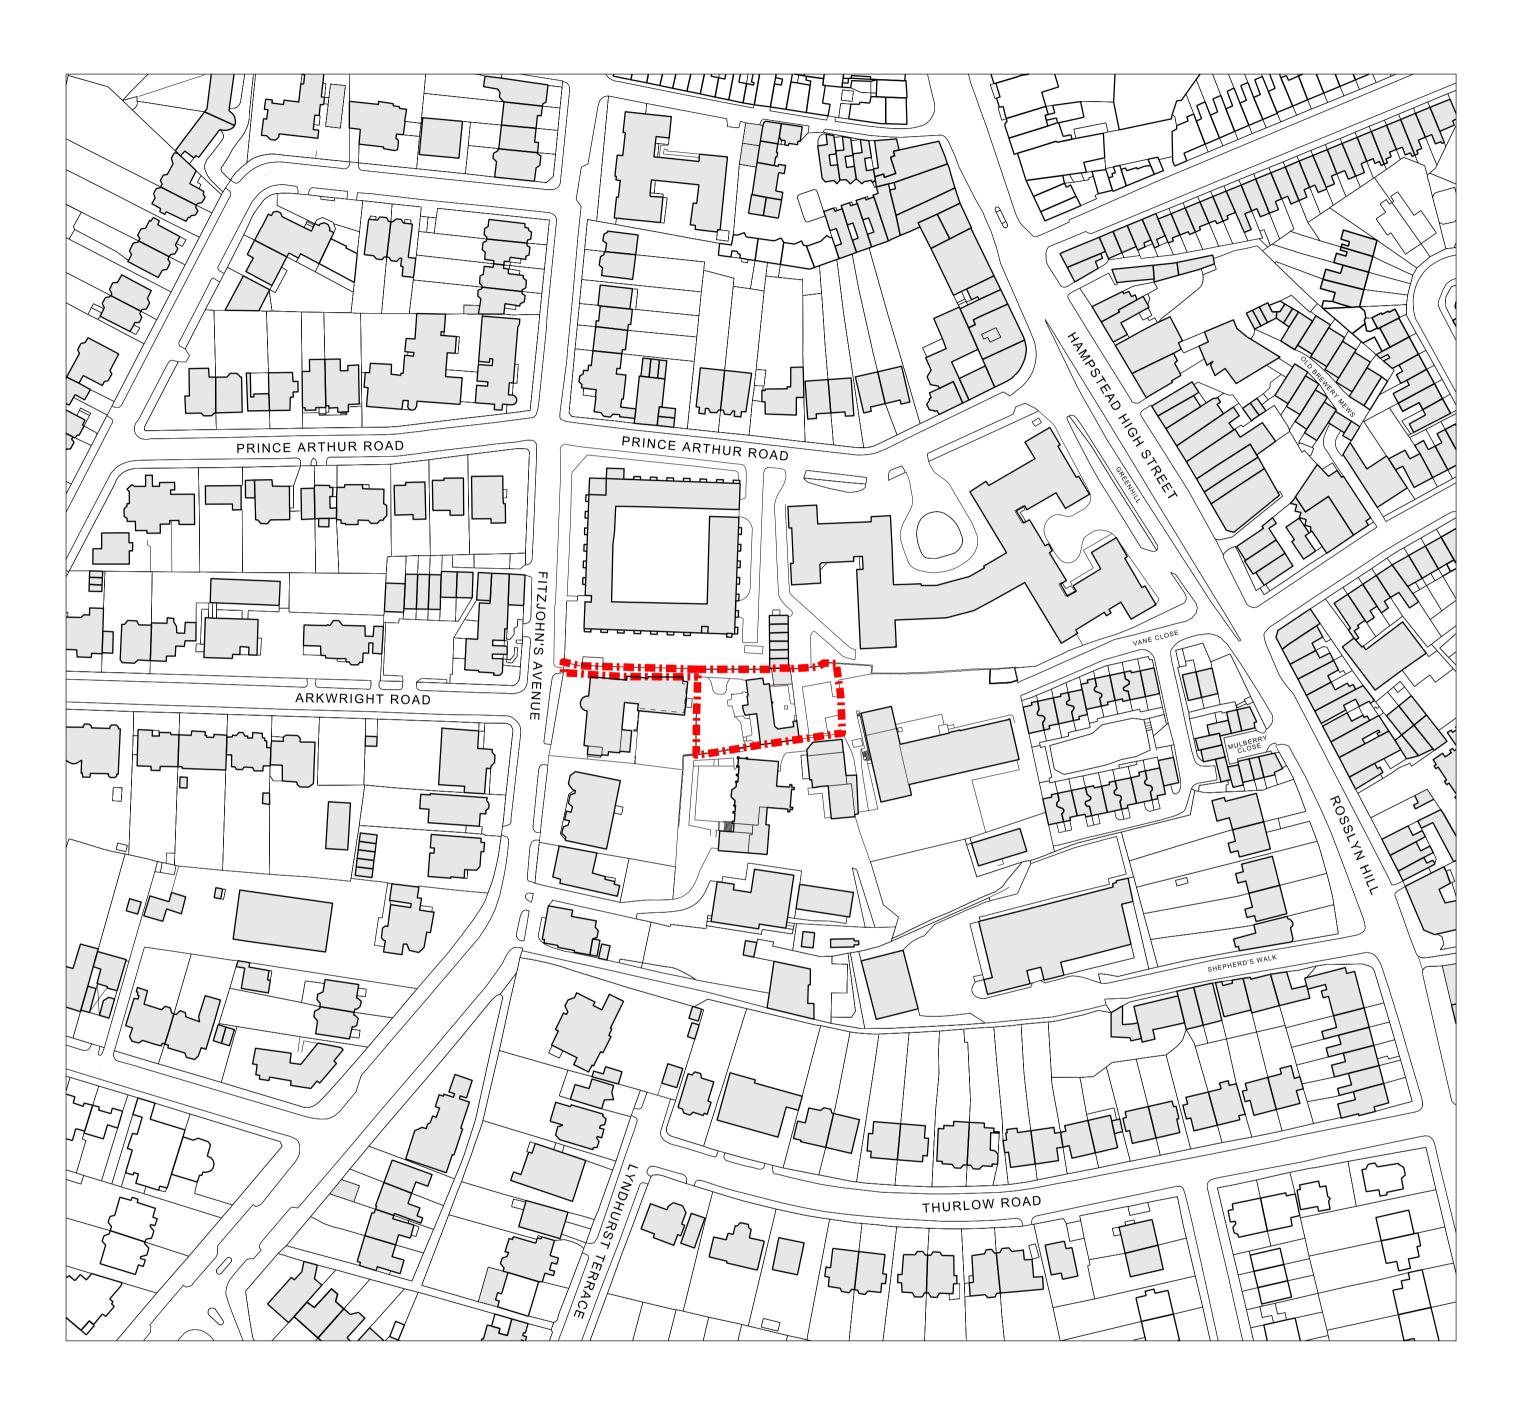

|                         |                                                           | 1:1250                                     | - 25m       | - 20m | - 75m | - 100m   | 125m |
|-------------------------|-----------------------------------------------------------|--------------------------------------------|-------------|-------|-------|----------|------|
|                         | Client                                                    | Project Name                               |             |       |       |          |      |
| )                       | Ms R Lord<br>Mr J Weston<br>92 Fitzjohn's Avenue          | 92 Fitzjohn's Avenue, NW3                  |             |       |       |          |      |
| London<br>NW3 6NP       |                                                           | Drawing Title                              |             |       |       |          |      |
|                         |                                                           | Site location plan with existing footprint |             |       |       |          |      |
| Í.                      | Architect                                                 | Scale                                      | Paper Size  |       |       | Date     |      |
| 55-68<br>Lond<br>tel +4 | <b>make</b><br>55-65 Whitfield Street,<br>London, W1T 4HE | 1: 1250<br>1: -                            | @A1<br>@A3  |       |       | 01.02.20 | 13   |
|                         |                                                           | Project No.                                | Drawing No. |       |       | Rev No.  |      |
|                         | tel +44 (0) 20 7636 5151<br>www.makearchitects.com        | 0852                                       | A (P) 1     | 001   |       | 00       |      |