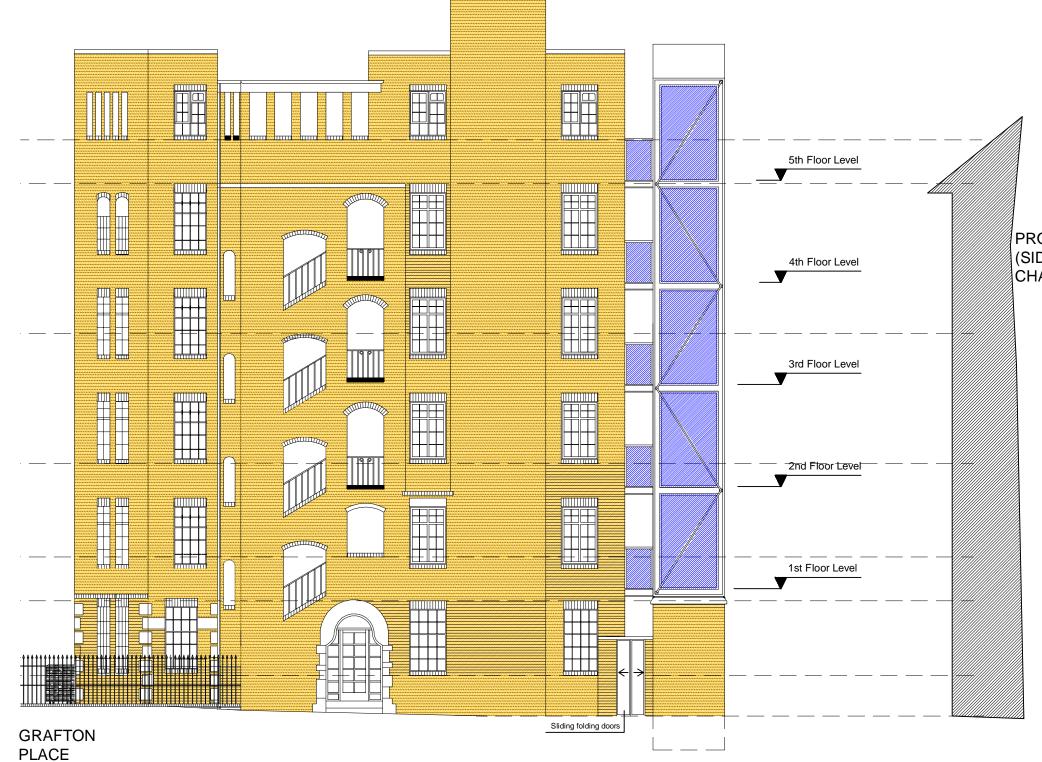

## PROPOSED SIDE (EAST) ELEVATION

PROFILE OF NEIGHBOURING BLOCK (SIDE WALL FACING GRAFTON CHAMBERS IS WINDOWLESS -SEE PHOTO)

| A3 SHEET                                      |      |                     |                     |          |    |         |                                                              |
|-----------------------------------------------|------|---------------------|---------------------|----------|----|---------|--------------------------------------------------------------|
| Rev.                                          | Date |                     |                     |          |    | By      |                                                              |
| LOREN DESIGN LTD.<br>ARCHITECTS               |      |                     |                     |          |    |         |                                                              |
|                                               |      |                     |                     |          |    |         | ry.com                                                       |
| CLIENT:<br>NEWBROOK PROPERTIES Ltd            |      |                     |                     |          |    |         | dffacto                                                      |
| PROJECT:<br>GRAFTON COURT<br>GRAFTON CHAMBERS |      |                     |                     |          |    |         | PDF created with pdfFactory trial version www.pdffactory.com |
| TITLE:<br>PROPOSED (EAST) ELEVATION           |      |                     |                     |          |    |         | ry trial ver                                                 |
| DRAWN:                                        | RA   |                     | DATE:               | JULY 201 | 12 |         | acto                                                         |
| CHECKED:                                      | RL   |                     | SCALE: 1:100 @ A3   |          |    | pdfF    |                                                              |
| 1                                             | 2    |                     | STATUS:<br>PLANNING |          |    |         | with                                                         |
| PROJECT NO:<br>1088 - 2                       |      | drawing <b>PL</b> / | <sup>NO.</sup>      | RE       | Ι. | created |                                                              |
| ©COPYRIGHT LDLtd.                             |      |                     |                     |          |    |         |                                                              |