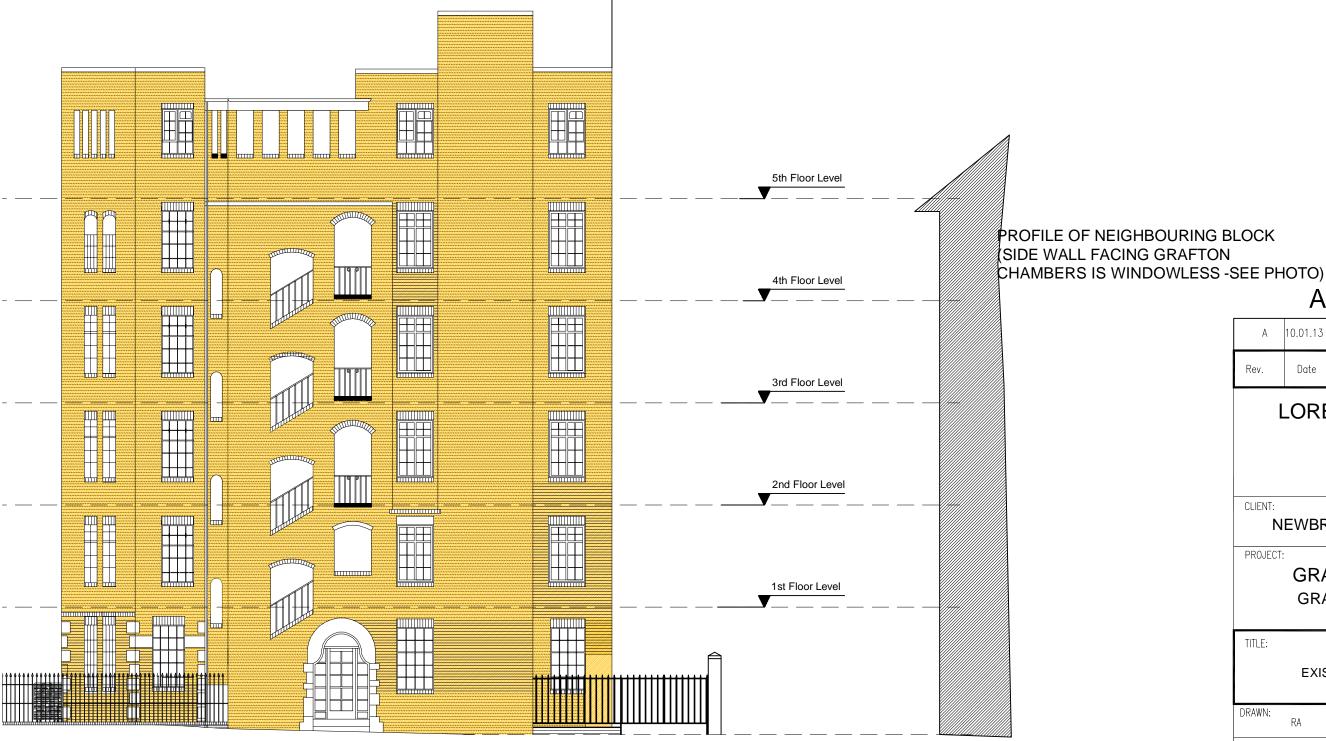

GRAFTON PLACE

2 4

5 metres

## A3 SHEET

| A                                             | 10.01.13                          | BIN ENCLOSURE SHOWN |                      |                     | RAL       |  |
|-----------------------------------------------|-----------------------------------|---------------------|----------------------|---------------------|-----------|--|
| Rev.                                          | Date                              |                     |                      |                     | By        |  |
| LOREN DESIGN LTD.<br>ARCHITECTS               |                                   |                     |                      |                     |           |  |
| CLIENT:<br>NEWBROOK PROPERTIES Ltd            |                                   |                     |                      |                     |           |  |
| PROJECT:<br>GRAFTON COURT<br>GRAFTON CHAMBERS |                                   |                     |                      |                     |           |  |
|                                               |                                   |                     |                      |                     |           |  |
| DRAWN:                                        | RA                                |                     | DATE:                | JULY 201            | 2         |  |
| CHECKED:                                      | CHECKED: SCALE: 1:100 @ A3        |                     |                      |                     |           |  |
| SHEET 1 (                                     | SHEET 1 OF:<br>1 STATUS: PLANNING |                     |                      |                     |           |  |
| PROJECT 1                                     | 10:<br>088 ·                      | - 2                 | drawing<br><b>PL</b> | NO.<br><b>_/200</b> | rev.<br>A |  |